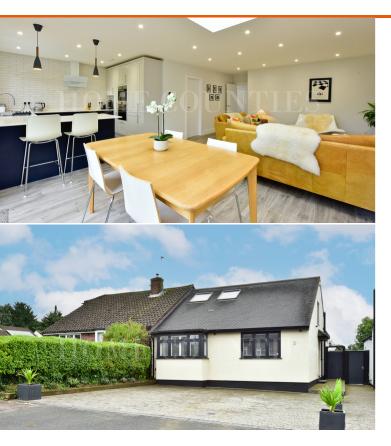

#### Accomodation

CHAIN FREE

Situated on the ever-popular Sunnybank Road and just a 10-minute walk to Potters Bar Mainline Train Station, with fast trains to King's Cross in just 18 minutes, is this immaculately presented four-bedroom semi-detached chalet bungalow, which has been tastefully renovated and extended to a high standard throughout.

The property offers spacious living, featuring an open-plan lounge/diner/kitchen at the rear with bi-fold doors opening onto a private south-facing rear garden. The kitchen benefits from integrated appliances, quartz worktops, and a breakfast bar. Adjacent to this is a large, separate utility room that currently houses a freezer, washing machine, tumble dryer, and the boiler.