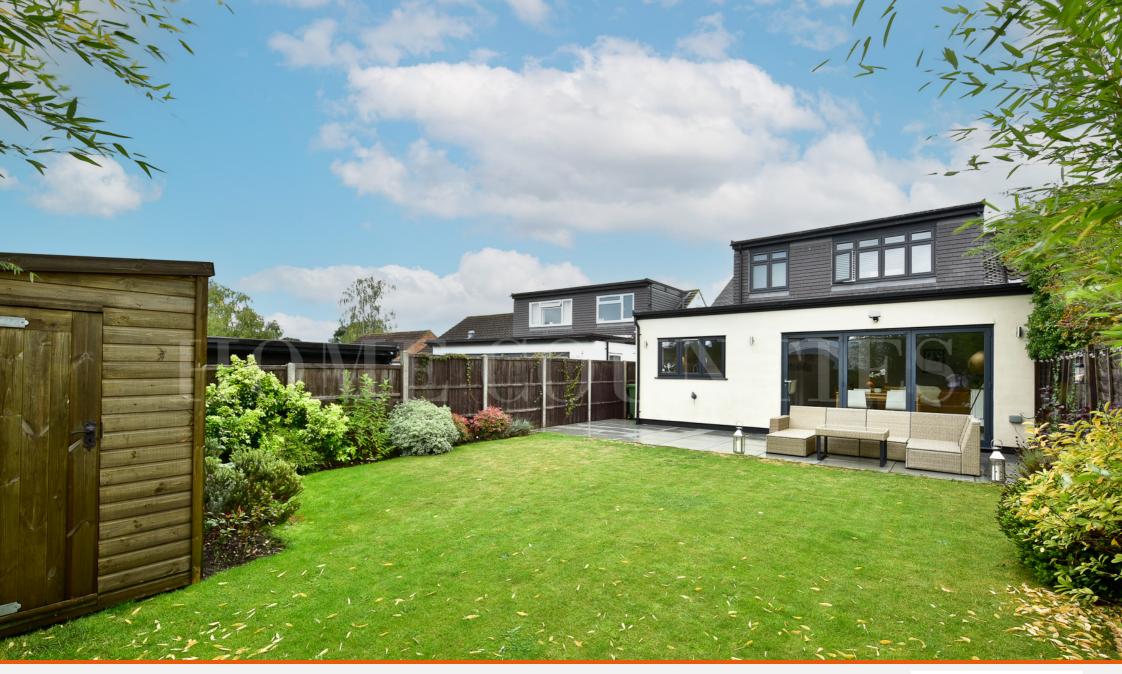

Externally, the driveway has been block-paved, and there is side access to the south-facing garden, which includes a patio area, lawn, and a storage shed at the rear.