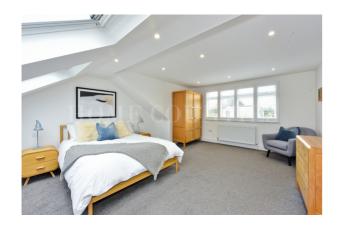

To the front of the home, there are two double bedrooms, a spacious, fully tiled bathroom, and an additional bedroom currently used as an office. The loft space has been converted into a large master bedroom with a fully tiled en-suite shower room.