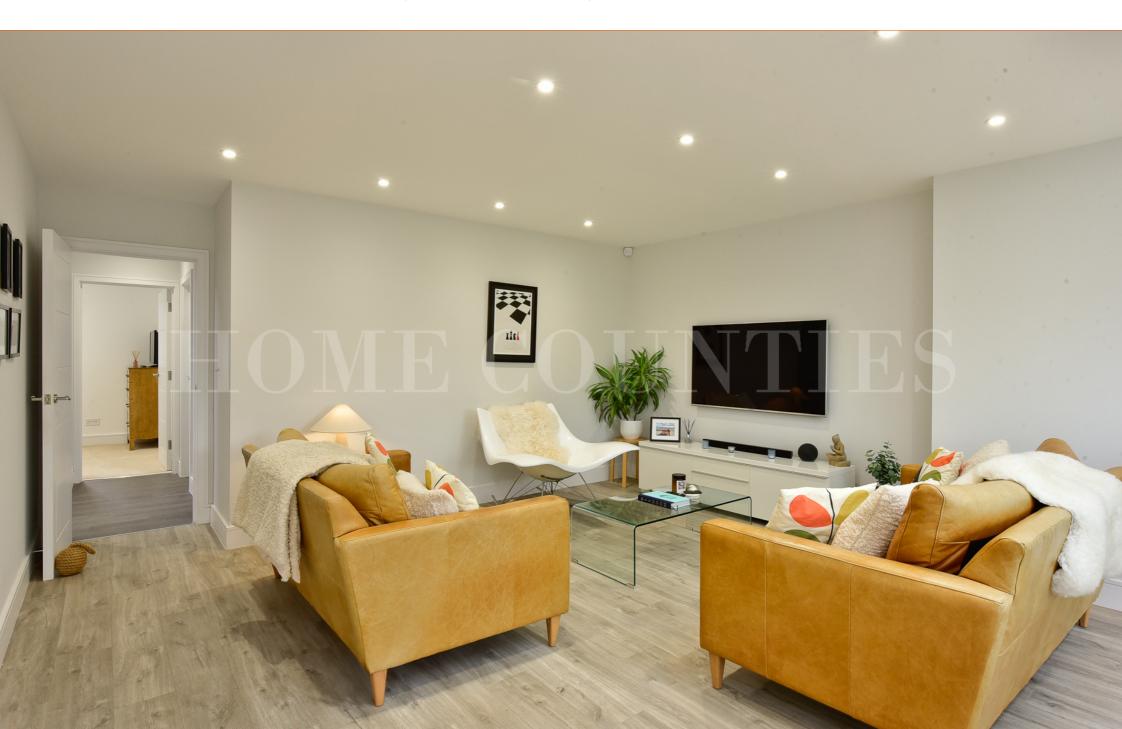

The property offers spacious living, featuring an open-plan lounge/diner/kitchen at the rear with bi-fold doors opening onto a private south-facing rear garden. The kitchen benefits from integrated appliances, quartz worktops, and a breakfast bar. Adjacent to this is a large, separate utility room that currently houses a freezer, washing machine, tumble dryer, and the boiler.