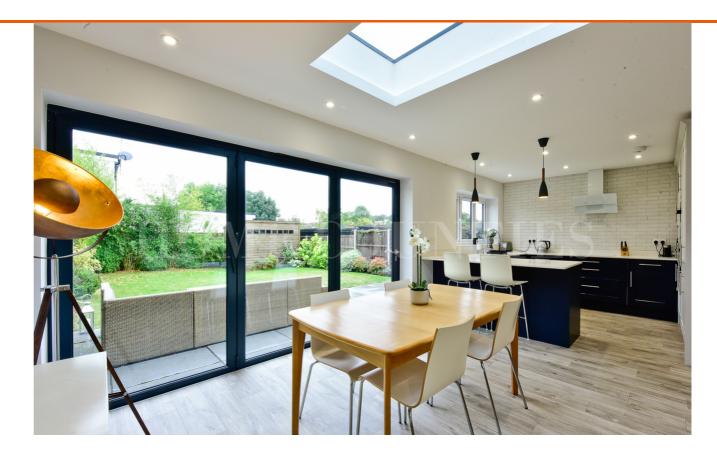

The property offers spacious living, featuring an open-plan lounge/diner/kitchen at the rear with bi-fold doors opening onto a private south-facing rear garden. The kitchen benefits from integrated appliances, quartz worktops, and a breakfast bar. Adjacent to this is a large, separate utility room that currently houses a freezer, washing machine, tumble dryer, and the boiler.