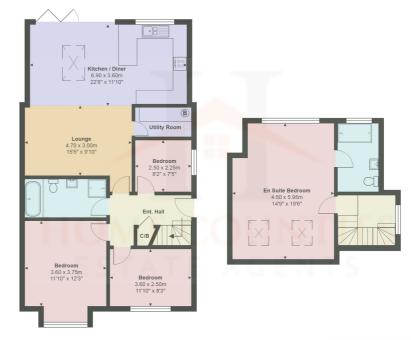

### FIELD VIEW ROAD, POTTERS BAR, HERTS. EN6 2LY

Field View Road, Hertfordshire EN6

 $Total\ Area:\ 128.9\ m^2\ ...\ 1388\ ft^2$  All measurements are approximate and for display purposes only

IMPORTANT: we would like to inform prospective purchasers that these sales particulars have been prepared as a general guide only. A detailed survey has not been carried out, nor the services, appliances and fittings tested. Room sizes should not be relied upon for furnishing purposes and are approximate. If floor plans are included, they are for guidance only and may not be to scale. If there are any important matters likely to affect you decision to but, please conact us before viwing the property.