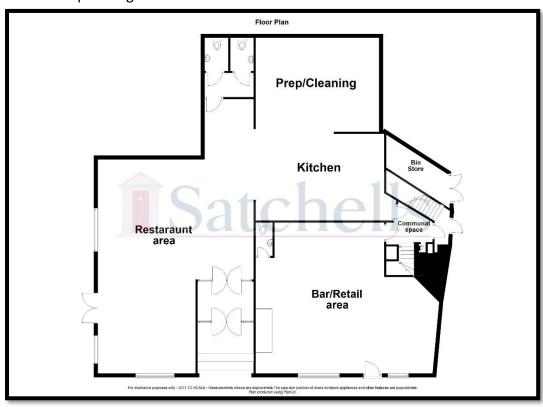

The Bar and retail accommodation is located on the ground floor and is about 62 Sq.m. (667 Sq. Ft. Gross internally and is self-contained with own entrance. In addition there is a shared cellar space for storage and outside bin store area.

Predominately open plan with raised area which would ideally suit the location of a bar area.

We understand planning permission is granted for use as a wine bar or retail Use:

use.

Terms: Flexible terms available but we anticipate a lease of 5 years plus being

## Floor plan of ground floor commercial units.