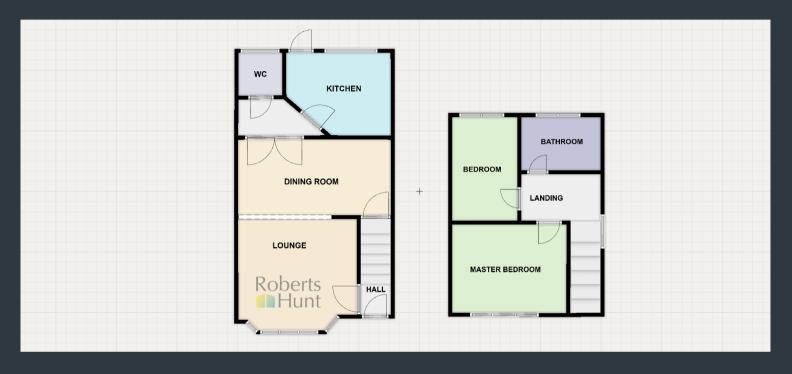

## 502 Staines Road, Bedfont. TW14 8DF

- Entrance Hall
- Through Lounge/ Diner
- Modern Kitchen
- Downstairs WC
- Two Double Bedrooms

- Upstairs Shower Room
- Two Car Driveway
- Large Rear Garden
- Newly Renovated
- AVAILABLE IMMEDIATELY

## PROPERTY DESCRIPTION

A spacious and beautifully presented family home with driveway, additional downstairs WC and large garden. Conveniently located off the popular Staines Road just a short distance from Bedfont High Street, Hatton Cross Station, Heathrow Airport and Feltham High Street. Available immediately on a 6/12 month renewable basis.