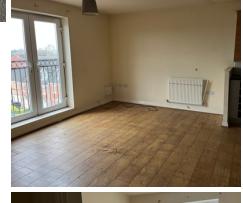

# **Open Plan Lounge/Kitchen**

## Lounge Area

4.36m x 3.7m (14' 4" x 12' 2") With double glazed double doors.

## Kitchen Area

3.88m x 1.68m (12' 9" x 5' 6") Requiring total refurbishment.