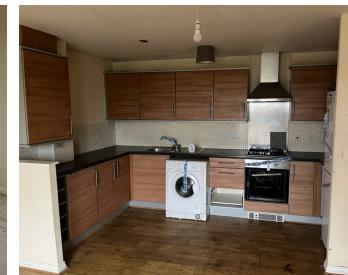

# **Open Plan Lounge/Kitchen**

## Kitchen Area

3.88m x 1.68m (12' 9" x 5' 6") Requiring total refurbishment.