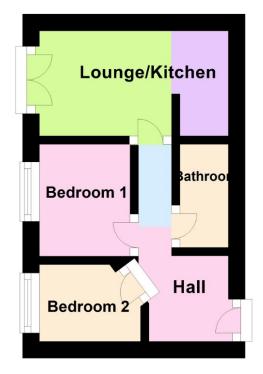

#### **ROOM DESCRIPTIONS**

# **Communal Staircase**

Leading to second floor.

# Entrance Hall

With cloaks cupboard.

# **Open Plan Lounge/Kitchen**

## Lounge Area

4.36m x 3.7m (14' 4" x 12' 2") With double glazed double doors.

## Kitchen Area

3.88m x 1.68m (12' 9" x 5' 6") Requiring total refurbishment.

## Bedroom One

2.58m x 2.57m (8' 6" x 8' 5")

## **Bedroom Two**

2.58m x 3.11m (8' 6" x 10' 2")

#### Bathroom

2.58m x 1.57m (8' 6" x 5' 2") With white three piece suite.