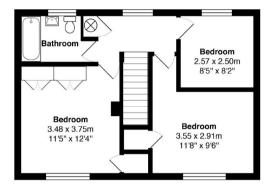

## Hedge Lane Shepton Mallet

Bettermove are proud to present this 3 bedroom detached house in Shepton Mallet.

The property benefits from double glazing, gas central heating throughout and has off street parking available.

The council tax band is E.

The interior of this beautifully presented property comprises a spacious living room, workshop, conservatory, w/c and fitted kitchen on the ground floor. The first floor consists of 3 bedrooms and the family bathroom. The exterior boasts a private rear garden, perfect for enjoying the summer months.