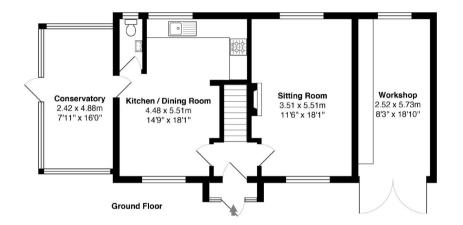

The council tax band is E.

The interior of this beautifully presented property comprises a spacious living room, workshop, conservatory, w/c and fitted kitchen on the ground floor. The first floor consists of 3 bedrooms and the family bathroom. The exterior boasts a private rear garden, perfect for enjoying the summer months.

## Hill View, Pylle

First Floor

20-22 Bridge End, Leeds, LS1 4DJ t: 0330 004 0050 e: hello@bettermove.co.uk www.bettermove.co.uk