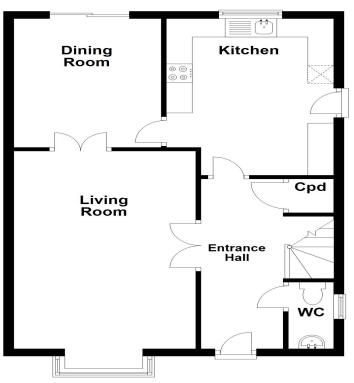

#### **GROUND FLOOR**

#### **Entrance Hall**

Doors leading to:

#### Lounge

4.94m x 3.25m (16' 2" x 10' 8")

#### **Dining Room**

3.30m x 2.84m (10' 10" x 9' 4")

#### Kitchen

4.23m x 3.12m (13' 11" x 10' 3")

#### **Downstairs Cloakroom**

Fitted to comprise two piece suite

#### **Ground Floor**

**First Floor** 

elevation estate agents Plan produced using PlanUp.