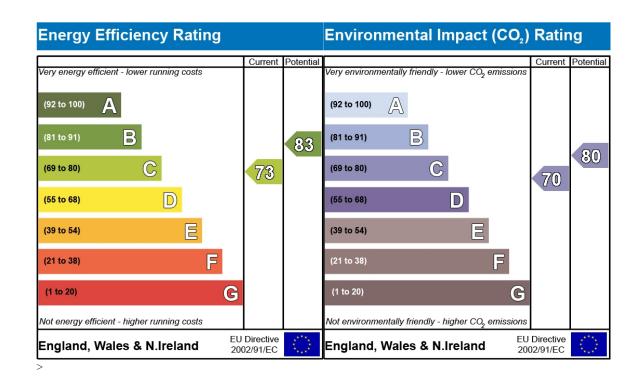

### £319,950 Freehold

- Four bedroom
- End of terrace house
- Fantastic school catchment
- Desirable and popular location of Westcroft
- Single garage and 1 parking space
- En suite to master
- Two reception rooms
- · Downstairs cloakroom
- EPC Rating C