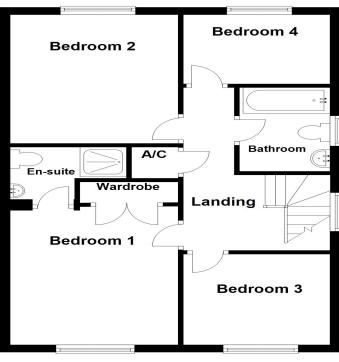

#### **FIRST FLOOR**

#### Landing

Doors leading to:

#### **Bedroom One**

3.49m x 3.28m (11' 5" x 10' 9")

#### **En Suite**

Fitted to comprise three piece suite

#### **Bedroom Two**

3.27m x 3.24m (10' 9" x 10' 8")

#### **Bedroom Three**

2.78m x 2.08m (9' 1" x 6' 10")

#### **Bedroom Four**

2.77m x 2m (9' 1" x 6' 7")

#### **Family Bathroom**

Fitted to comprise three piece suite

#### **Ground Floor**

**First Floor** 

elevation estate agents Plan produced using PlanUp.