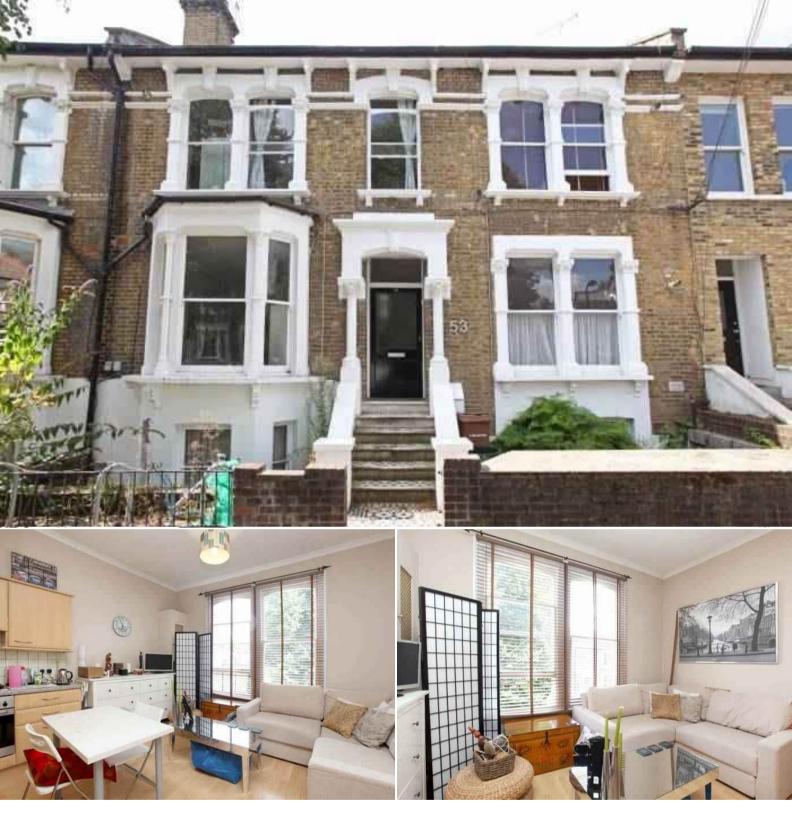

## Norcott Road London

Bettermove are proud to present this 1 bedroom flat in London available with no forward chain/welcoming cash buyers only.

The property benefits from gas central heating throughout.

The council tax band is C.

This is a leasehold property with 66 years remaining on the lease; the ground rent is £100pa.

The interior of this beautifully presented property comprises a spacious living room, fitted kitchen, 1 bedroom and the bathroom.

Located in the popular residential area of Stoke Newtington, the property is close to a range of amenities, including shops, supermarkets, restaurants and pubs. Excellent transport connections can be found from the A10, Stoke Newtington & Rectory Road station are within walking distance.