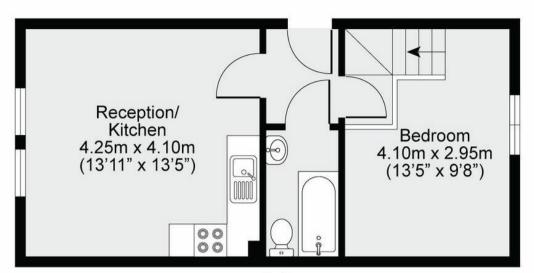

The council tax band is C.

This is a leasehold property with 66 years remaining on the lease; the ground rent is £100pa.

The interior of this beautifully presented property comprises a spacious living room, fitted kitchen, 1 bedroom and the bathroom.

Bathroom 2.25m x 1.30m (7'5" x 4'3")

## First Floor

20-22 Bridge End, Leeds, LS1 4DJ t: 0330 004 0050 e: hello@bettermove.co.uk www.bettermove.co.uk