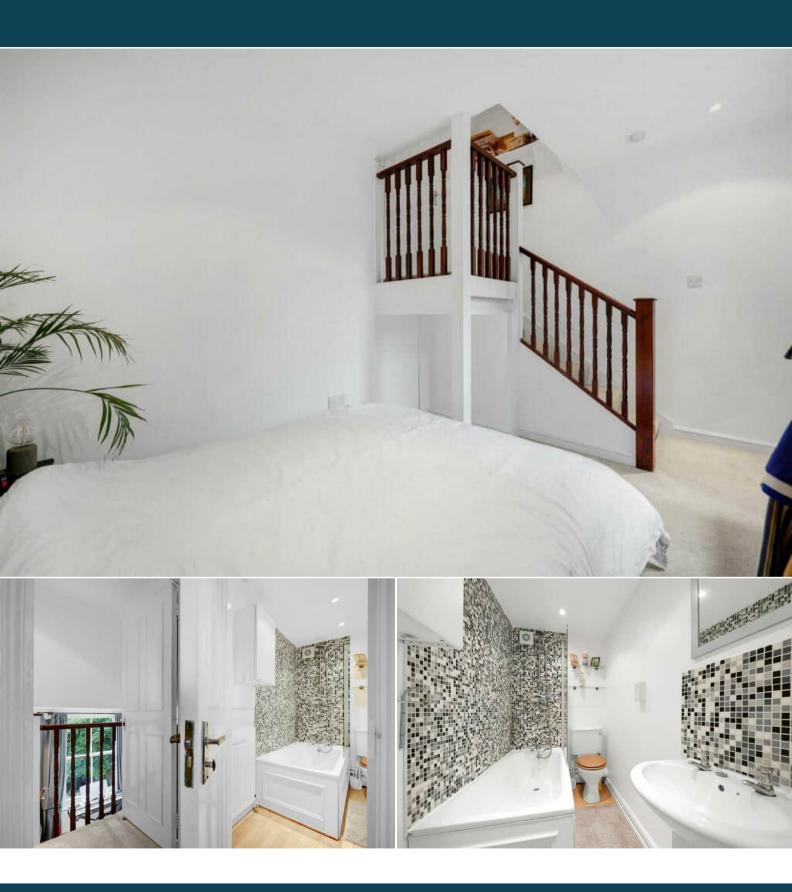

The council tax band is C.

This is a leasehold property with 66 years remaining on the lease; the ground rent is £100pa.

The interior of this beautifully presented property comprises a spacious living room, fitted kitchen, 1 bedroom and the bathroom.

Bathroom 2.25m x 1.30m (7'5" x 4'3")