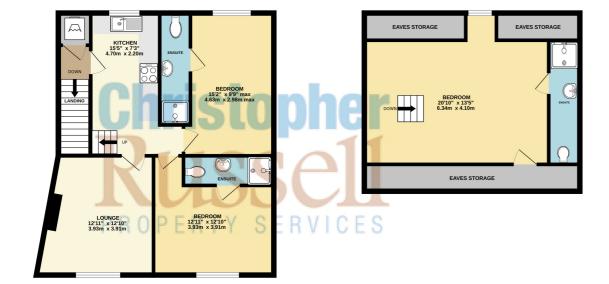

Council Tax Band C.

1ST FLOOR 679 sq.ft. (63.1 sq.m.) approx

GROUND FLOOR 87 sq.ft. (8.1 sq.m.) approx

2ND FLOOR 454 sq.ft. (42.1 sq.m.) appro

TOTAL FLOOR AREA: 1220 sq.ft. (113.3 sq.m.) approx. Whilst every attempt has been made to ensure the accuracy of the floorplan contained here, measurements of doors, windows, rooms and any other items are approximate and no responsibility is taken for any error, omission or mis-statement. This plan is for illustrative purposes only and should be used as such by any ospective purchaser. The services, systems and appliances shown have not been tested and no guarantee as to their operability or efficiency can be given. Made with Neropix 62025