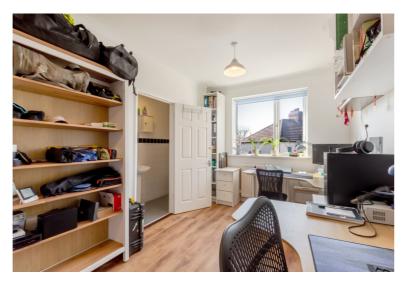

The flat which was refurbished in 2020 to a high standard including the floor areas which have been insulated/sound proofed.

The property comprises a spacious modern fitted kitchen, two double bedrooms both with modern en-suite shower rooms, large lounge/bedroom and a loft room with velux window and an en suite shower room.