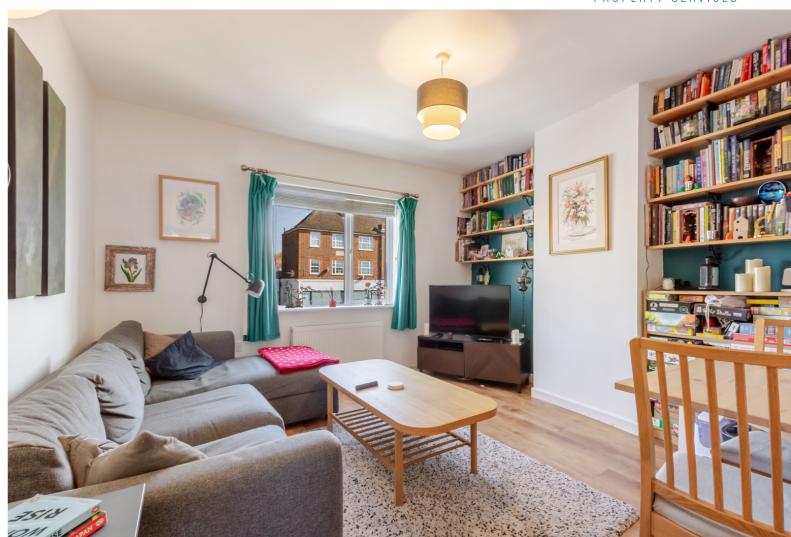

The flat which was refurbished in 2020 to a high standard including the floor areas which have been insulated/sound proofed.

The property comprises a spacious modern fitted kitchen, two double bedrooms both with modern en-suite shower rooms, large lounge/bedroom and a loft room with velux window and an en suite shower room.