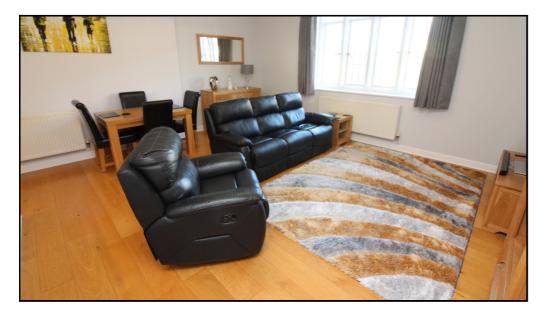

# Living room:

Abt.  $16' 5'' \times 15' 0''$  (5.00m x 4.57m) A spacious light and airy living room with double glazed feature windows to the rear. Television point. Telephone point. Two radiators. Solid wood flooring. Open plan to:

#### Kitchen:

A well appointed kitchen comprising a good range of eye and base level units with ample roll edge work surfaces and under cupboard lighting. Single drainer stainless steel sink unit. Built in ceramic hob, double electric oven and extractor hood. Integrated fridge/freezer, washer/dryer and dishwasher. Tiled splashback area. Coved ceiling. Solid wood flooring.