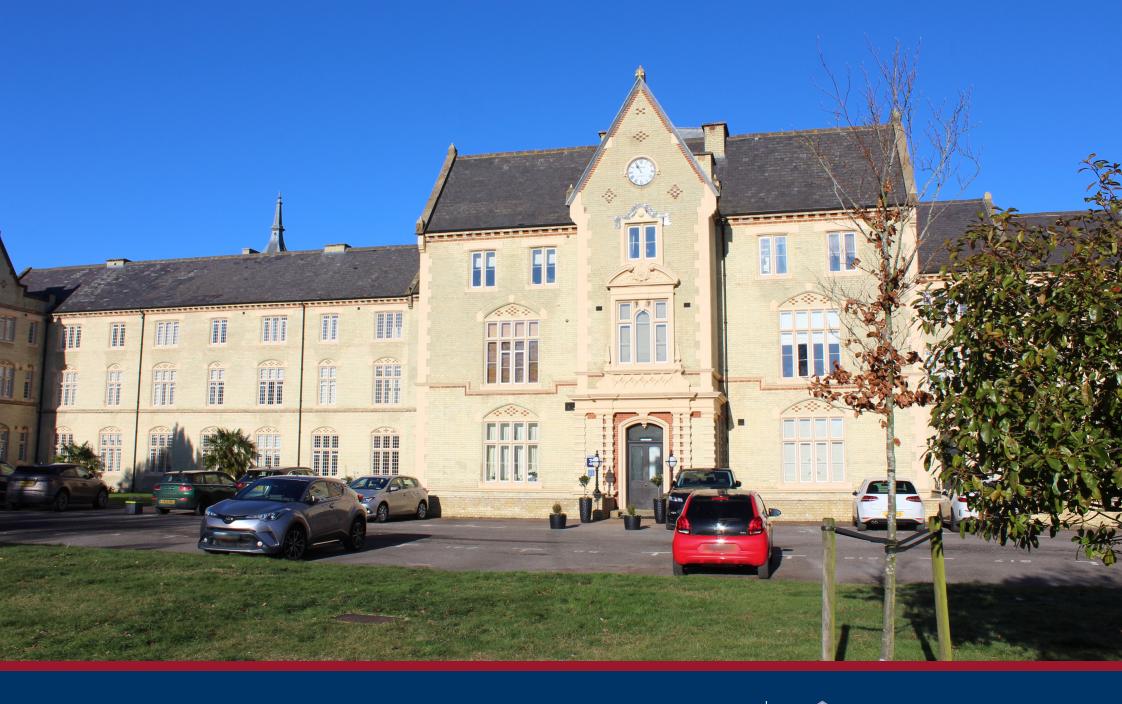

# **Communal Grounds:**

Fairfield Hall is set within beautifully landscaped grounds with gravelled walkways, trees and parkland.

# Parking:

There is an allocated parking space and ample additional visitors parking.