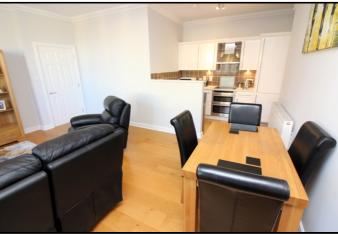

# Living room:

Abt.  $16' 5'' \times 15' 0''$  (5.00m x 4.57m) A spacious light and airy living room with double glazed feature windows to the rear. Television point. Telephone point. Two radiators. Solid wood flooring. Open plan to:

#### Kitchen:

A well appointed kitchen comprising a good range of eye and base level units with ample roll edge work surfaces and under cupboard lighting. Single drainer stainless steel sink unit. Built in ceramic hob, double electric oven and extractor hood. Integrated fridge/freezer, washer/dryer and dishwasher. Tiled splashback area. Coved ceiling. Solid wood flooring.