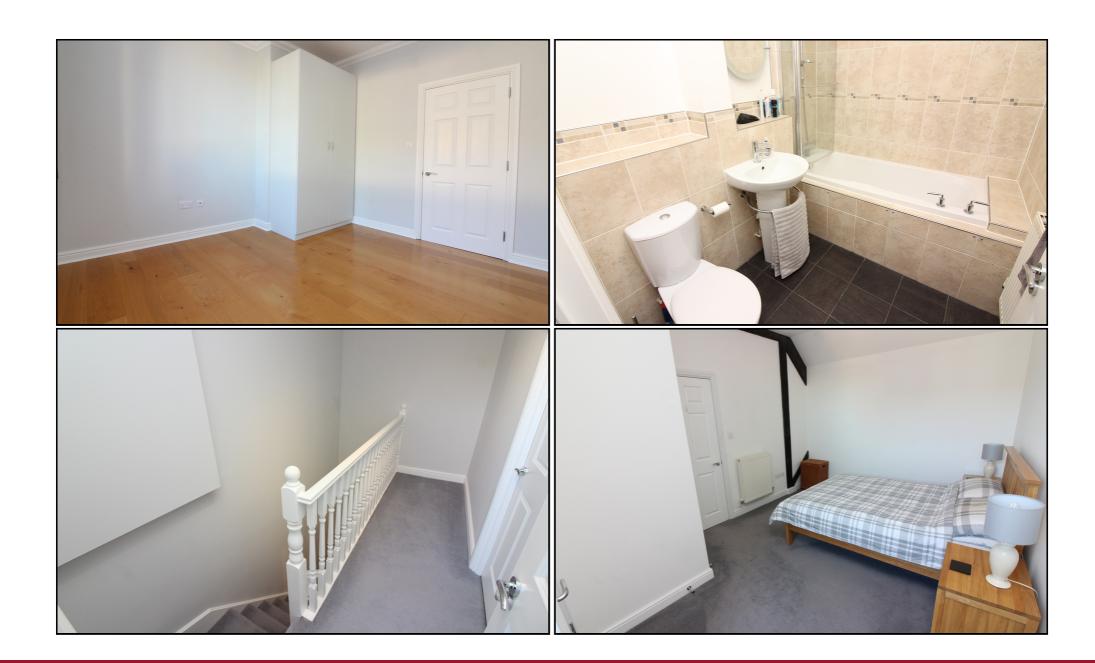

## **Bedroom Two:**

Abt. 11' 10" x 11' 1" (3.61m x 3.38m) Feature double glazed window to rear. Fitted double wardrobe. Radiator. Television point. Telephone point. Coved ceiling. Solid wood flooring.

#### Bathroom:

A white suite comprising bath with mixer tap, shower attachment and glass shower screen, pedestal wash hand basin and low level wc. Part tiled walls. Radiator. Extractor fan. Tiled flooring.

# Landing:

Doors to bedroom one and shower room. Coved ceiling. Carpet as fitted.

#### **Bedroom One:**

Abt. 16' 4" x 10' 7" (4.98m x 3.23m) Double glazed velux window to rear. Feature beams. Storage cupboard housing gas boiler. Television point. Telephone point. Carpet as fitted.