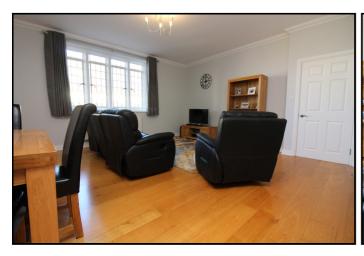

# Living room:

Abt.  $16' 5'' \times 15' 0''$  (5.00m x 4.57m) A spacious light and airy living room with double glazed feature windows to the rear. Television point. Telephone point. Two radiators. Solid wood flooring. Open plan to:

#### Kitchen:

A well appointed kitchen comprising a good range of eye and base level units with ample roll edge work surfaces and under cupboard lighting. Single drainer stainless steel sink unit. Built in ceramic hob, double electric oven and extractor hood. Integrated fridge/freezer, washer/dryer and dishwasher. Tiled splashback area. Coved ceiling. Solid wood flooring.