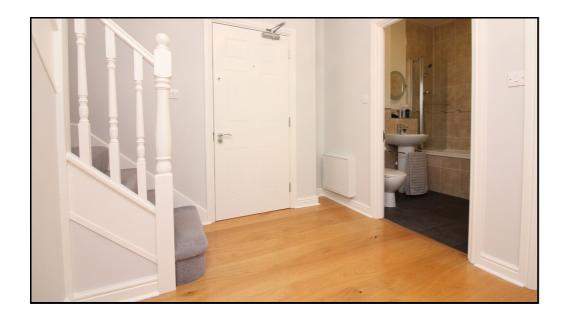

## **Entrance Hall:**

Stairs lead to the first floor with a large storage cupboard under. Security entry phone. Wall mounted thermostat control. Radiator. Coved ceiling. Solid wood flooring.

#### Bathroom:

A white suite comprising bath with mixer tap, shower attachment and glass shower screen, pedestal wash hand basin and low level wc. Part tiled walls. Radiator. Extractor fan. Tiled flooring.