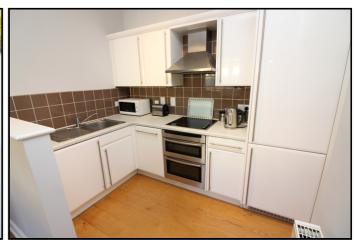

#### Kitchen:

A well appointed kitchen comprising a good range of eye and base level units with ample roll edge work surfaces and under cupboard lighting. Single drainer stainless steel sink unit. Built in ceramic hob, double electric oven and extractor hood. Integrated fridge/freezer, washer/dryer and dishwasher. Tiled splashback area. Coved ceiling. Solid wood flooring.