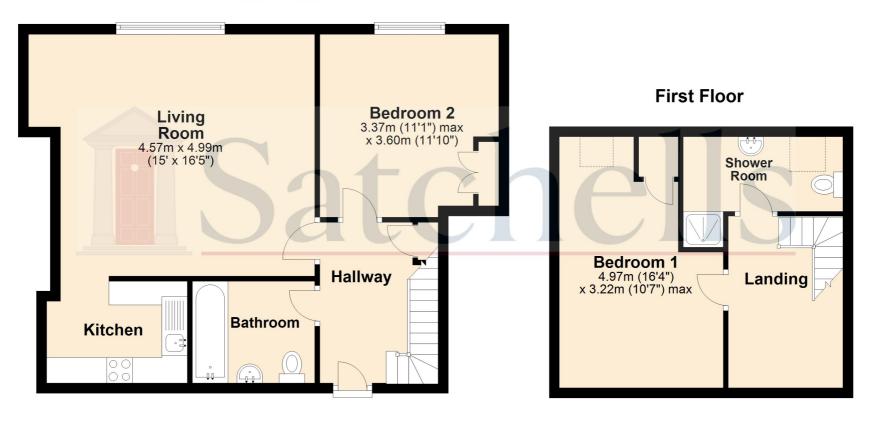

## **Ground Floor**

# Living room:

Abt.  $16' 5'' \times 15' 0''$  (5.00m x 4.57m) A spacious light and airy living room with double glazed feature windows to the rear. Television point. Telephone point. Two radiators. Solid wood flooring. Open plan to:

#### Kitchen:

A well appointed kitchen comprising a good range of eye and base level units with ample roll edge work surfaces and under cupboard lighting. Single drainer stainless steel sink unit. Built in ceramic hob, double electric oven and extractor hood. Integrated fridge/freezer, washer/dryer and dishwasher. Tiled splashback area. Coved ceiling. Solid wood flooring.

## **Bedroom Two:**

Abt. 11' 10" x 11' 1" (3.61m x 3.38m) Feature double glazed window to rear. Fitted double wardrobe. Radiator. Television point. Telephone point. Coved ceiling. Solid wood flooring.

#### Bathroom:

A white suite comprising bath with mixer tap, shower attachment and glass shower screen, pedestal wash hand basin and low level wc. Part tiled walls. Radiator. Extractor fan. Tiled flooring.

#### First Floor

# Landing:

Doors to bedroom one and shower room. Coved ceiling. Carpet as fitted.

#### **Bedroom One:**

Abt. 16' 4" x 10' 7" (4.98m x 3.23m) Double glazed velux window to rear. Feature beams. Storage cupboard housing gas boiler. Television point. Telephone point. Carpet as fitted.

# **Shower Room:**

A white suite comprising a fully tiled shower cubicle with shower, pedestal wash hand basin and low level wc. Half tiled walls. Radiator. Double glazed velux window to rear. Extractor fan. Tiled flooring.

# **Ground Floor**

For illustrative purposes only - NOT TO SCALE - Measurements shown are approximate. The size and position of doors, windows, appliances and other features are approximate.

Plan produced using PlanUp.