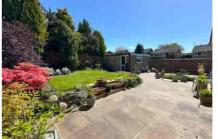

Accommodation comprises three bedrooms, a large L-shaped lounge/diner and a re-fitted kitchen. Further benefits include a re-fitted bathroom, separate W.C, spacious entrance hall, Upvc double glazing and gas central heating. The landscaped rear garden has been well maintained and offers a large patio area ideal for entertaining. There is an area of the garden which is laid to lawn with an array of flower and shrub borders. You can access the single garage from the garden. Directly in front of the garden there is a shingled driveway offering parking for two cars. The bungalow has a large frontage, part of which could be converted to additional parking (subject to obtaining the correct planning permissions).