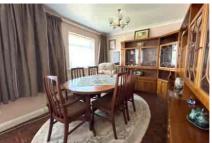

Accommodation comprises three bedrooms, a large L-shaped lounge/diner and a re-fitted kitchen. Further benefits include a re-fitted bathroom, separate W.C, spacious entrance hall, Upvc double glazing and gas central heating. The landscaped rear garden has been well maintained and offers a large patio area ideal for entertaining. There is an area of the garden which is laid to lawn with an array of flower and shrub borders. You can access the single garage from the garden. Directly in front of the garden there is a shingled driveway offering parking for two cars. The bungalow has a large frontage, part of which could be converted to additional parking (subject to obtaining the correct planning permissions).