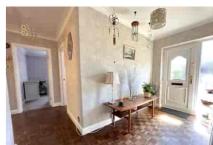

Accommodation comprises three bedrooms, a large L-shaped lounge/diner and a re-fitted kitchen. Further benefits include a re-fitted bathroom, separate W.C, spacious entrance hall, Upvc double glazing and gas central heating. The landscaped rear garden has been well maintained and offers a large patio area ideal for entertaining. There is an area of the garden which is laid to lawn with an array of flower and shrub borders. You can access the single garage from the garden. Directly in front of the garden there is a shingled driveway offering parking for two cars. The bungalow has a large frontage, part of which could be converted to additional parking (subject to obtaining the correct planning permissions).