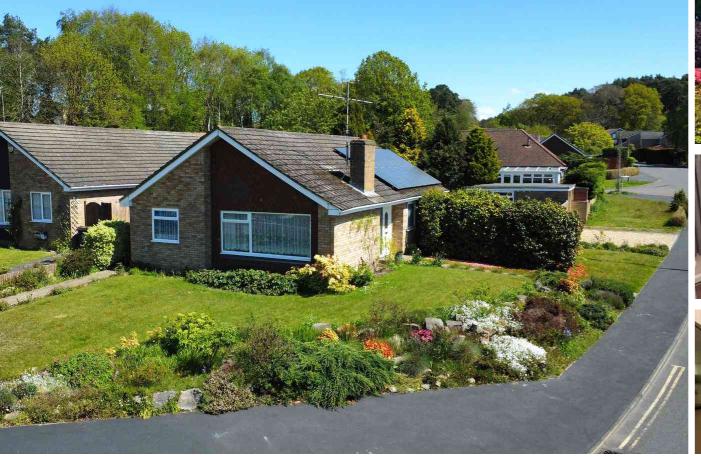

## Alphington Avenue, FRIMLEY, Surrey GU16 8LR

\*NO ONWARD CHAIN\* Jigsaw Estates are pleased to present to the market this well appointed detached bungalow situated on the edge of a quiet cul-de-sac in Frimley within walking distance of Tomlinscote school and within easy reach of a number of local amenities.

Accommodation comprises three bedrooms, a large L-shaped lounge/diner and a re-fitted kitchen. Further benefits include a re-fitted bathroom, separate W.C, spacious entrance hall, Upvc double glazing and gas central heating. The landscaped rear garden has been well maintained and offers a large patio area ideal for entertaining. There is an area of the garden which is laid to lawn with an array of flower and shrub borders. You can access the single garage from the garden. Directly in front of the garden there is a shingled driveway offering parking for two cars. The bungalow has a large frontage, part of which could be converted to additional parking (subject to obtaining the correct planning permissions).