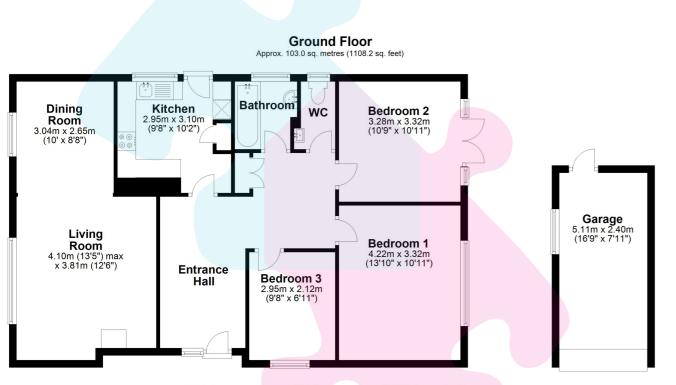

Total area: approx. 103.0 sq. metres (1108.2 sq. feet)

Floorplan is for Illustration purposes only. All measurements are approximate and should be verified. Total Floor Area includes any garages, outhouses or ancillary buldings shown on the floorplan.