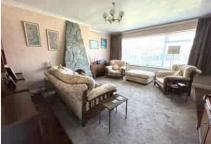

Accommodation comprises three bedrooms, a large L-shaped lounge/diner and a re-fitted kitchen. Further benefits include a re-fitted bathroom, separate W.C, spacious entrance hall, Upvc double glazing and gas central heating. The landscaped rear garden has been well maintained and offers a large patio area ideal for entertaining. There is an area of the garden which is laid to lawn with an array of flower and shrub borders. You can access the single garage from the garden. Directly in front of the garden there is a shingled driveway offering parking for two cars. The bungalow has a large frontage, part of which could be converted to additional parking (subject to obtaining the correct planning permissions).