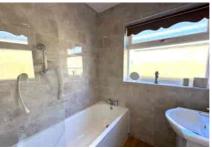

Accommodation comprises three bedrooms, a large L-shaped lounge/diner and a re-fitted kitchen. Further benefits include a re-fitted bathroom, separate W.C, spacious entrance hall, Upvc double glazing and gas central heating. The landscaped rear garden has been well maintained and offers a large patio area ideal for entertaining. There is an area of the garden which is laid to lawn with an array of flower and shrub borders. You can access the single garage from the garden. Directly in front of the garden there is a shingled driveway offering parking for two cars. The bungalow has a large frontage, part of which could be converted to additional parking (subject to obtaining the correct planning permissions).