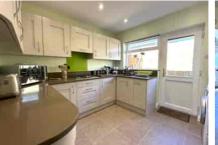

Accommodation comprises three bedrooms, a large L-shaped lounge/diner and a re-fitted kitchen. Further benefits include a re-fitted bathroom, separate W.C, spacious entrance hall, Upvc double glazing and gas central heating. The landscaped rear garden has been well maintained and offers a large patio area ideal for entertaining. There is an area of the garden which is laid to lawn with an array of flower and shrub borders. You can access the single garage from the garden. Directly in front of the garden there is a shingled driveway offering parking for two cars. The bungalow has a large frontage, part of which could be converted to additional parking (subject to obtaining the correct planning permissions).