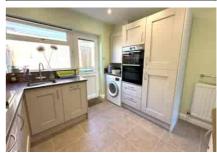

Accommodation comprises three bedrooms, a large L-shaped lounge/diner and a re-fitted kitchen. Further benefits include a re-fitted bathroom, separate W.C, spacious entrance hall, Upvc double glazing and gas central heating. The landscaped rear garden has been well maintained and offers a large patio area ideal for entertaining. There is an area of the garden which is laid to lawn with an array of flower and shrub borders. You can access the single garage from the garden. Directly in front of the garden there is a shingled driveway offering parking for two cars. The bungalow has a large frontage, part of which could be converted to additional parking (subject to obtaining the correct planning permissions).