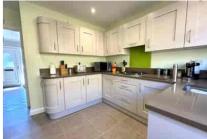

Accommodation comprises three bedrooms, a large L-shaped lounge/diner and a re-fitted kitchen. Further benefits include a re-fitted bathroom, separate W.C, spacious entrance hall, Upvc double glazing and gas central heating. The landscaped rear garden has been well maintained and offers a large patio area ideal for entertaining. There is an area of the garden which is laid to lawn with an array of flower and shrub borders. You can access the single garage from the garden. Directly in front of the garden there is a shingled driveway offering parking for two cars. The bungalow has a large frontage, part of which could be converted to additional parking (subject to obtaining the correct planning permissions).