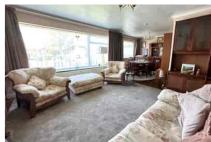

Accommodation comprises three bedrooms, a large L-shaped lounge/diner and a re-fitted kitchen. Further benefits include a re-fitted bathroom, separate W.C, spacious entrance hall, Upvc double glazing and gas central heating. The landscaped rear garden has been well maintained and offers a large patio area ideal for entertaining. There is an area of the garden which is laid to lawn with an array of flower and shrub borders. You can access the single garage from the garden. Directly in front of the garden there is a shingled driveway offering parking for two cars. The bungalow has a large frontage, part of which could be converted to additional parking (subject to obtaining the correct planning permissions).