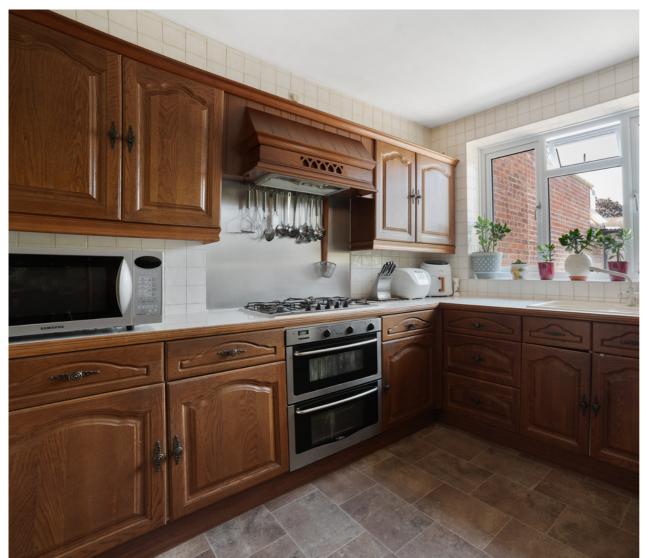

(2.93m x 1.75m)

Kitchen

16' 4" x 9' 4"

(4.98m x 2.84m)

First Floor Approximate Floor Area 416 sq. ft. (38.7 sq. m.)