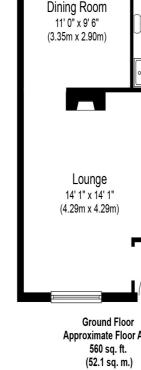

#### **Key Features**

**EXTENDED** IDEALLY LOCATED FOR HIGH STREET & MAINLINE TRAIN STATION **CLOSE TO LOCAL SCHOOLS** TWO BATH/SHOWER ROOMS SPACIOUS ROOMS THROUGHOUT GARAGE

Approximate Floor Area

Shower Room 9' 7" x 5' 9"