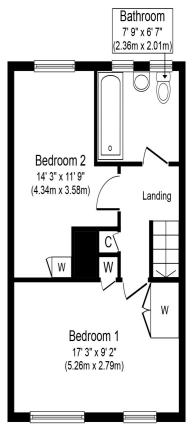

#### **Key Features**

**EXTENDED** IDEALLY LOCATED FOR HIGH STREET & MAINLINE TRAIN STATION **CLOSE TO LOCAL SCHOOLS** TWO BATH/SHOWER ROOMS SPACIOUS ROOMS THROUGHOUT GARAGE

Approximate Floor Area

Shower Room 9' 7" x 5' 9"

(2.93m x 1.75m)

Kitchen

16' 4" x 9' 4"

(4.98m x 2.84m)

First Floor Approximate Floor Area 416 sq. ft. (38.7 sq. m.)