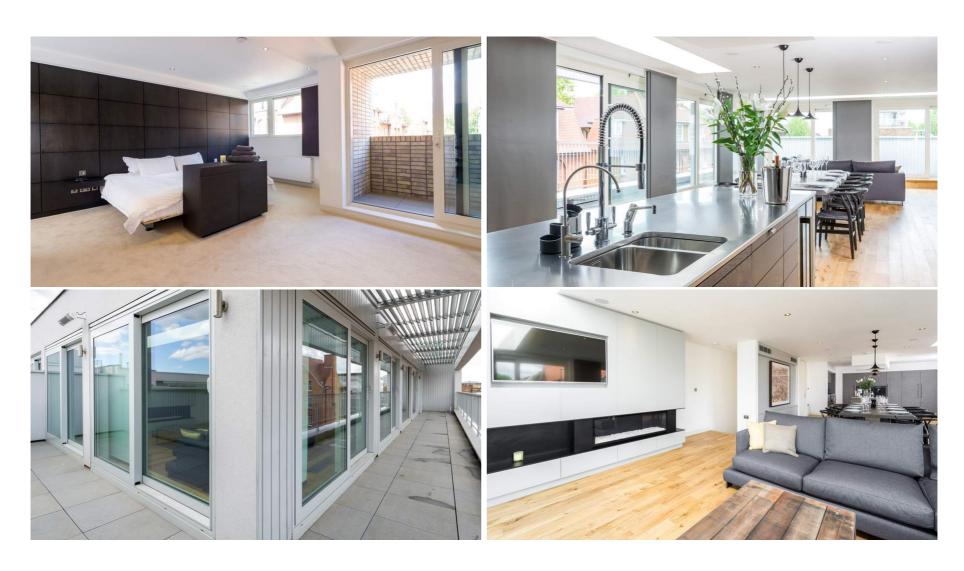

The large open plan living space occupies the whole top floor of the apartment with full height sliding doors opening to the sizeable terrace, rare to the immediate are and perfect for upcoming Summer months. One end of the living space has a high-spec fully fitted kitchen with a zinc worktop and integrated appliances including a Qooker hot tap, wine cooler and coffee machine. Open plan living and entertaining

LONDON E2 7DJ

with an abundance of natural light and views are the key features of this vast space.

On the the second floor is the huge master bedroom, en suite and dressing room with access to a balcony via full length glass doors. The second and third bedrooms both have built-in storage, whilst one also has an en suite and doors to a covered balcony.