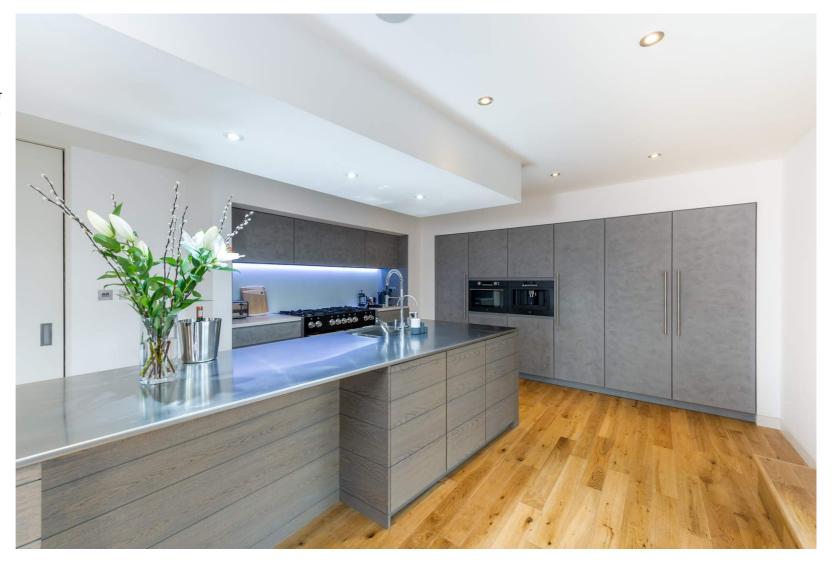

The large open plan living space occupies the whole top floor of the apartment with full height sliding doors opening to the sizeable terrace, rare to the immediate are and perfect for upcoming Summer months. One end of the living space has a high-spec fully fitted kitchen with a zinc worktop and integrated appliances including a Qooker hot tap, wine cooler and coffee machine. Open plan living and entertaining