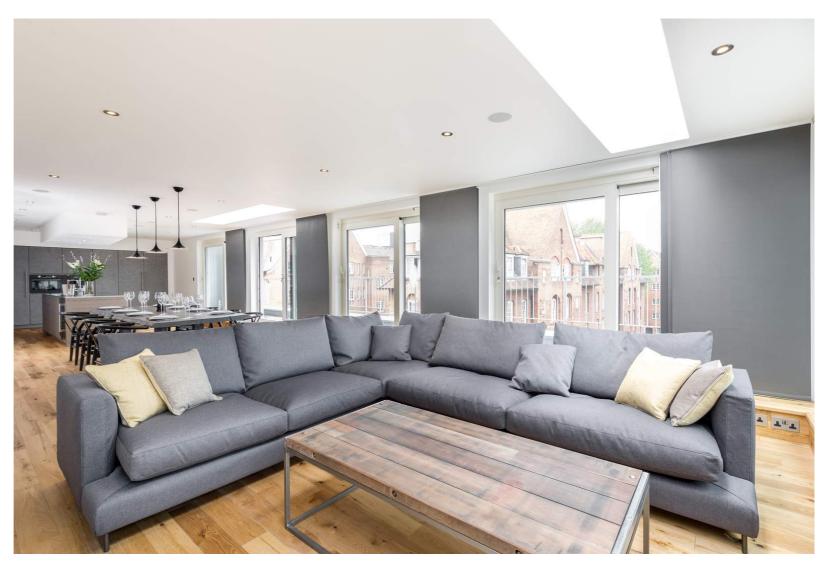

The large open plan living space occupies the whole top floor of the apartment with full height sliding doors opening to the sizeable terrace, rare to the immediate are and perfect for upcoming Summer months. One end of the living space has a high-spec fully fitted kitchen with a zinc worktop and integrated appliances including a Qooker hot tap, wine cooler and coffee machine. Open plan living and entertaining

LONDON E2 7DJ

with an abundance of natural light and views are the key features of this vast space.

On the the second floor is the huge master bedroom, en suite and dressing room with access to a balcony via full length glass doors. The second and third bedrooms both have built-in storage, whilst one also has an en suite and doors to a covered balcony.