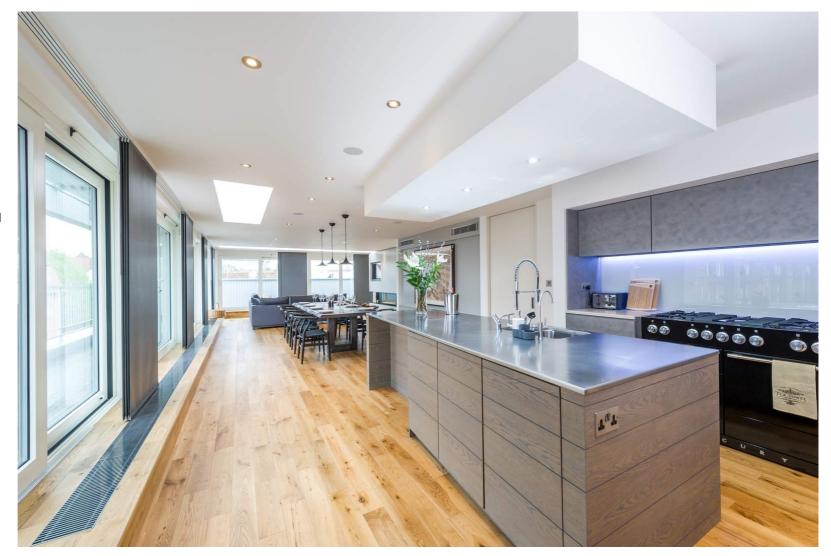

The large open plan living space occupies the whole top floor of the apartment with full height sliding doors opening to the sizeable terrace, rare to the immediate are and perfect for upcoming Summer months. One end of the living space has a high-spec fully fitted kitchen with a zinc worktop and integrated appliances including a Qooker hot tap, wine cooler and coffee machine. Open plan living and entertaining

LONDON E2 7DJ

with an abundance of natural light and views are the key features of this vast space.

On the the second floor is the huge master bedroom, en suite and dressing room with access to a balcony via full length glass doors. The second and third bedrooms both have built-in storage, whilst one also has an en suite and doors to a covered balcony.