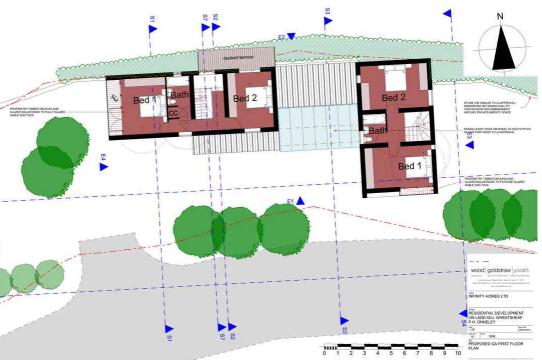

## £225,000

A rare opportunity to acquire a site with full planning permission for two dwellings with a modern contemporary design, in the Hamlet of Onneley (in between Madeley & Woore). The site is in a superb rural location with Onneley golf course to the rear and within close proximity to Onneley cricket club. Further information can be found at the Newcastle-under-Lyme Borough Council website and for reference the application number is 19/00444/REM

## Plans & CGI Images

Any plans shown are for identification purposes only and buyers are advised to check boundaries via your solicitor. CGI images are for illustrative purposes only.

OneAgency, 9 & 10 Ridge House Drive, Festival Park, Stoke-on-Trent, ST1 5SJ 01782 970222