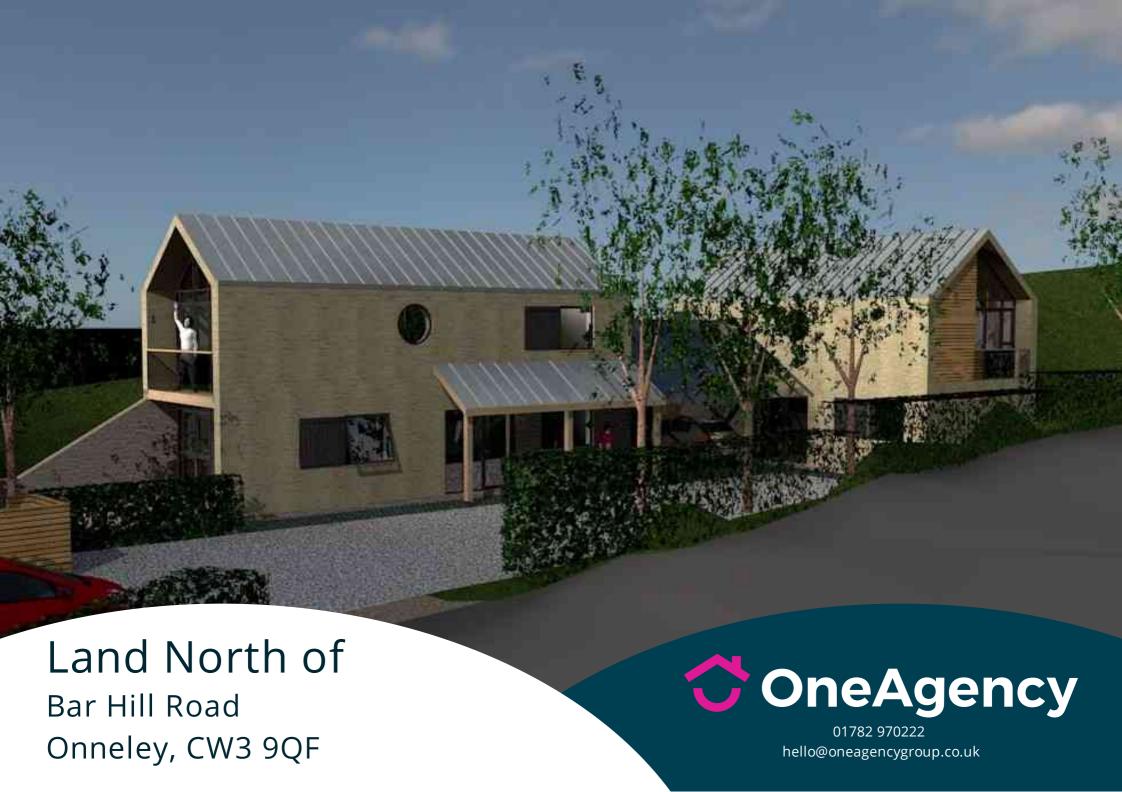

## £225,000

A rare opportunity to acquire a site with full planning permission for two dwellings with a modern contemporary design, in the Hamlet of Onneley (in between Madeley & Woore). The site is in a superb rural location with Onneley golf course to the rear and within close proximity to Onneley cricket club. Further information can be found at the Newcastle-under-Lyme Borough Council website and for reference the application number is 19/00444/REM

## Plans & CGI Images

Any plans shown are for identification purposes only and buyers are advised to check boundaries via your solicitor. CGI images are for illustrative purposes only.

OneAgency, 9 & 10 Ridge House Drive, Festival Park, Stoke-on-Trent, ST1 5SJ 01782 970222