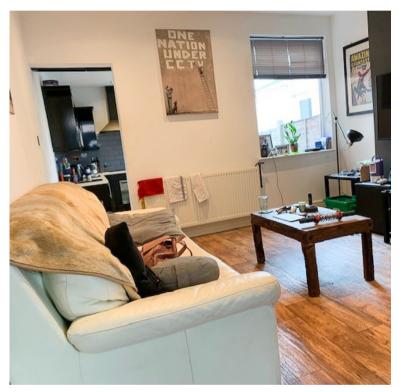

# FRONT RECEPTION ROOM

3.6m x 3.3m (11' 10" x 10' 10")

## REAR RECEPTION ROOM

04.5m x 3.60m (14' 9" x 11' 10")