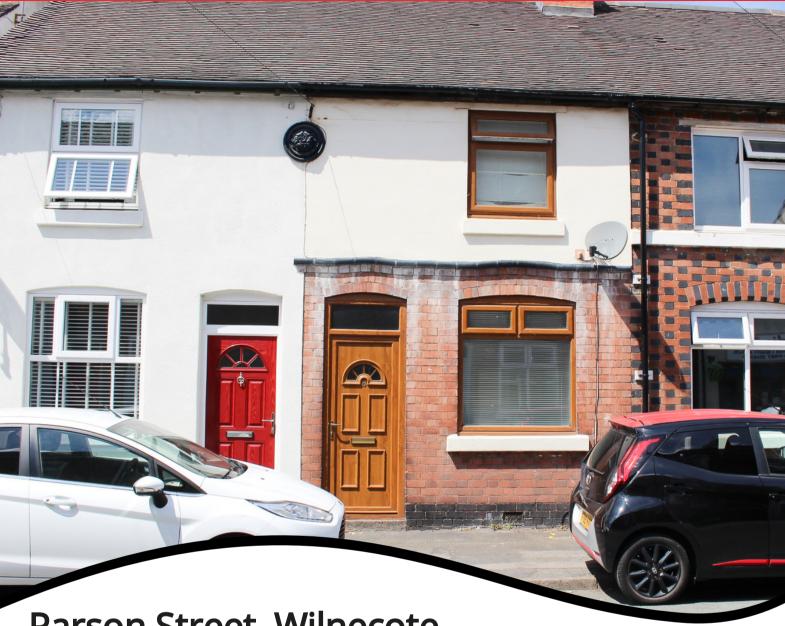

### £825 pcm

Parson Street, Wilnecote, Tamworth, Staffordshire. B77 5BD

- TWO GOOD BEDROOMS
- TWO GOOD RECEPTION ROOMS
- FITTED KITCHEN

- FIRST FLOOR BATHROOM
- GAS CENTRAL HEATING & DOUBLE GLAZING
- UNFURNISHED

#### PROPERTY DESCRIPTION

A WELL PRESENTED GAS CENTRALLY HEATED DOUBLE GLAZED TWO GOOD BEDROOMED TRADITIONAL TERRACED HOME WITHIN A COUPLE OF MINUTES ACCESS TO THE M42 AND WITHIN CONVENIENT REACH OF ALL THE USUAL AMENITIES.