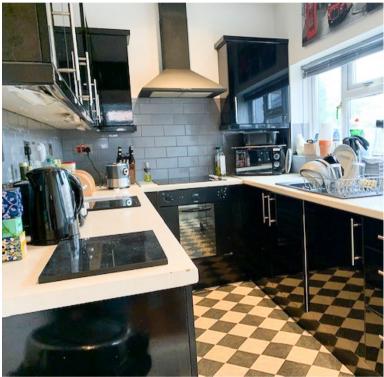

### £825 pcm



Parson Street, Wilnecote, Tamworth, Staffordshire. B77 5BD

- TWO GOOD BEDROOMS
- TWO GOOD RECEPTION ROOMS
- FITTED KITCHEN

- FIRST FLOOR BATHROOM
- GAS CENTRAL HEATING & DOUBLE GLAZING
- UNFURNISHED



#### PROPERTY DESCRIPTION

A WELL PRESENTED GAS CENTRALLY HEATED DOUBLE GLAZED TWO GOOD BEDROOMED TRADITIONAL TERRACED HOME WITHIN A COUPLE OF MINUTES ACCESS TO THE M42 AND WITHIN CONVENIENT REACH OF ALL THE USUAL AMENITIES.







# FRONT RECEPTION ROOM

3.6m x 3.3m (11' 10" x 10' 10")

## REAR RECEPTION ROOM

04.5m x 3.60m (14' 9" x 11' 10")

#### FITTED KITCHEN

3.7m x 2.1m (12' 2" x 6' 11")

#### **UTILITY ROOM**

1.8m x 1.4m (5' 11" x 4' 7")

### **BEDROOM 1**

3.6m x 3.3m (11' 10" x 10' 10")

### **BEDROOM 2**

3.6m x 2.7m (11' 10" x 8' 10")

#### **BATHROOM**

with four piece suite

neat rear garden





Tamworth office
5a, Victoria Road, Tamworth, B79 7HL
01827 66206
rentalenquiries@tamworth-homes.co.uk