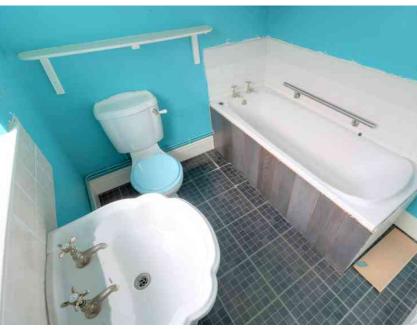

#### Bathroom

2.07m x 1.92m (6' 9" x 6' 4") A suite compromising of a bath, pedestal hand wash basin, W/C, double glazed window to the side elevation and lino flooring.