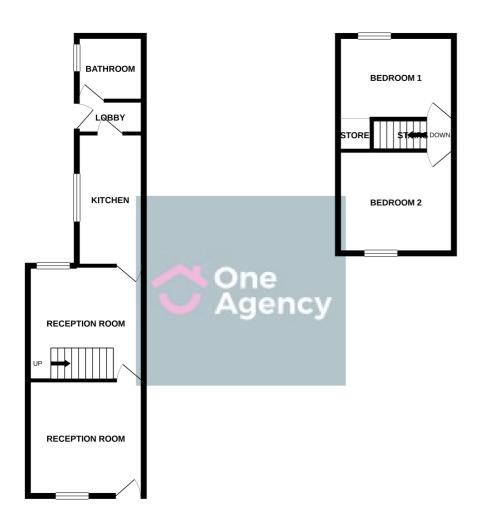

#### **Ground Floor**

## Reception Room One

3.59m x 3.05m (11' 9" x 10' 0") Entered through the front door, double glazed window to the front elevation and radiator.

# Reception Room Two

4.38m x 3.46m (14' 4" x 11' 4") A double glazed window to the rear elevation, surround for a fireplace and radiator.

#### Kitchen

3.92m x 1.90m (12' 10" x 6' 3") A range of matching wall and base units with worktops, oven and gas hob with extractor over, sink basin unit, space for a washing machine, fridge and freezer, boiler mounted to the wall in a cupboard, double glazed window to the side elevation and lino flooring.

#### Bathroom

2.07m x 1.92m (6' 9" x 6' 4") A suite compromising of a bath, pedestal hand wash basin, W/C, double glazed window to the side elevation and lino flooring.

### First Floor

#### Bedroom One

3.58m x 3.45m (11' 9" x 11' 4") A double glazed window to the rear elevation, storage space, radiator and carpet flooring.

## **Bedroom Two**

3.59m x 3.03m (11' 9" x 9' 11") A double glazed window to the front elevation, radiator and carpet flooring.

#### External

A patio slabbed courtyard garden.

GROUND FLOOR 1ST FLO

Whist every attempt has been made to ensure the accuracy of the floorplan contained here, measurement of does, includes, cross and any other terms are approximate and on responsibility in taken for any error, emission or mis-statement. This plan is for illustration purposes only and should be used as such by any prospective purchaser. The services, systems and appliances shown have not been tested and no guarantee as to their operability or efficiency can be given.