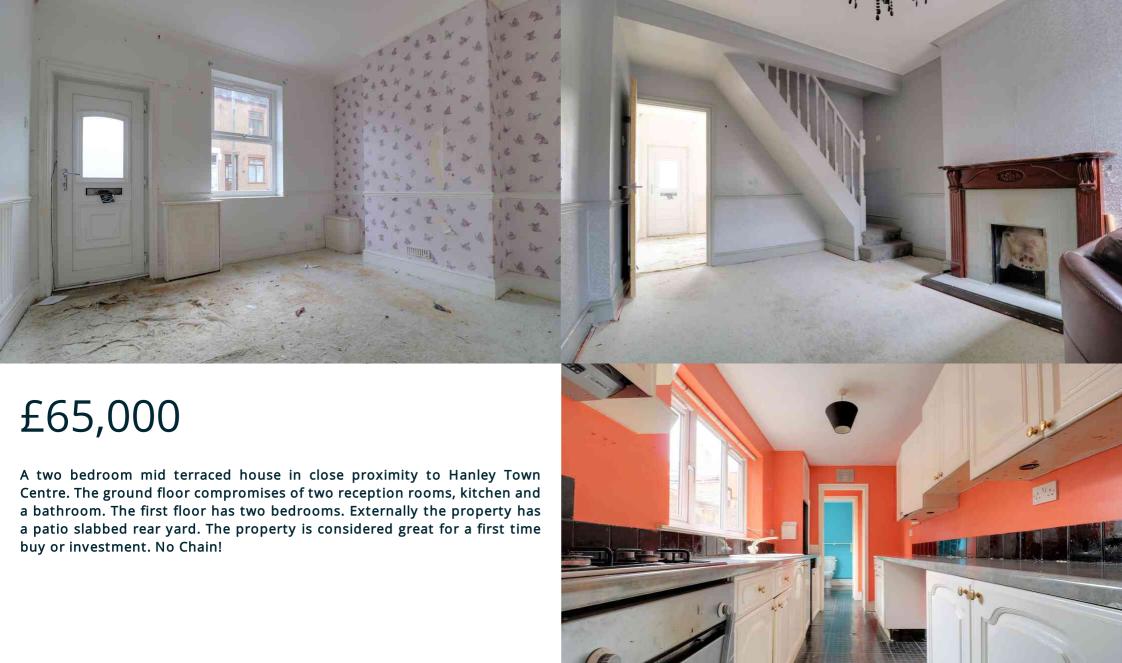

## Reception Room One

3.59m x 3.05m (11' 9" x 10' 0") Entered through the front door, double glazed window to the front elevation and radiator.

# Reception Room Two

4.38m x 3.46m (14' 4" x 11' 4") A double glazed window to the rear elevation, surround for a fireplace and radiator.

#### Kitchen

3.92m x 1.90m (12' 10" x 6' 3") A range of matching wall and base units with worktops, oven and gas hob with extractor over, sink basin unit, space for a washing machine, fridge and freezer, boiler mounted to the wall in a cupboard, double glazed window to the side elevation and lino flooring.

### First Floor

#### Bedroom One

3.58m x 3.45m (11' 9" x 11' 4") A double glazed window to the rear elevation, storage space, radiator and carpet flooring.

## **Bedroom Two**

3.59m x 3.03m (11' 9" x 9' 11") A double glazed window to the front elevation, radiator and carpet flooring.