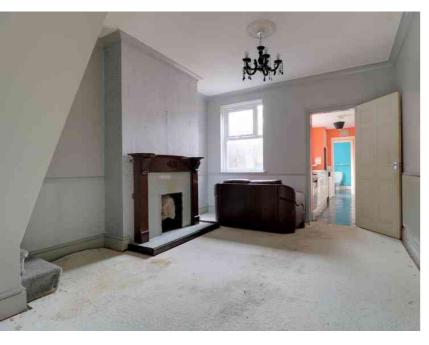

# Reception Room Two

4.38m x 3.46m (14' 4" x 11' 4") A double glazed window to the rear elevation, surround for a fireplace and radiator.