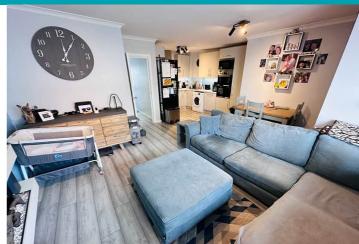

market in excellent condition and benefits from a private entrance. The property is located in a convenient spot with both Town and The Bridge a short drive away while having a handy shop within comfortable walking distance. The spacious accommodation comprises a large open plan lounge/kitchen/diner, two bedrooms and a bathroom. There is a low-maintenance courtyard garden that has a timber cabin with power and lighting, which is ideal for a hobby room or home office. The tarmac driveway to the side of the property provides tandem parking for two small vehicles. This is an ideal property for first-time buyers, anybody looking for a lock-up-and-leave or investor buyers wanting a buy-to-let.

2 BEDROOMS

1 BATHROOM

1 RECEPTION



£450,000

STATE AGENTS & PROPERTY MANAGERS

## **PHOTOS**

















# **РНОТО**S











## **SPECIFICATIONS**





#### **Entrance Hall**

5.30m x 1.00m (17' 5" x 3' 3")

#### Kitchen/Diner

3.54m x 2.55m (11' 7" x 8' 4")

#### Lounge

5.08m x 4.76m (16' 8" x 15' 7")

#### **Bedroom 1**

3.53m x 2.62m (11' 7" x 8' 7")

#### **Bedroom 2**

3.53m x 2.53m (11' 7" x 8' 4")

#### **Bathroom**

2.06m x 2.08m (6' 9" x 6' 10")

#### Garden

There is a low-maintenance courtyard garden that has a timber cabin with power and lighting, which is ideal for a hobby room or home office.

#### **Parking**

The tarmac driveway to the side of the property provides tandem parking for two small vehicles.

### **PRICE INCLUDES**

Curtains, carpets and light fittings

#### **SPECIAL FEATURES**

- Convenient location
- Ground floor
- Timber cabin
- Spacious acco