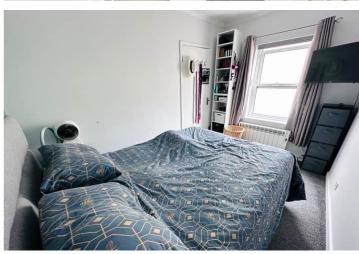

#### Lounge

5.08m x 4.76m (16' 8" x 15' 7")

#### **Bedroom 1**

3.53m x 2.62m (11' 7" x 8' 7")