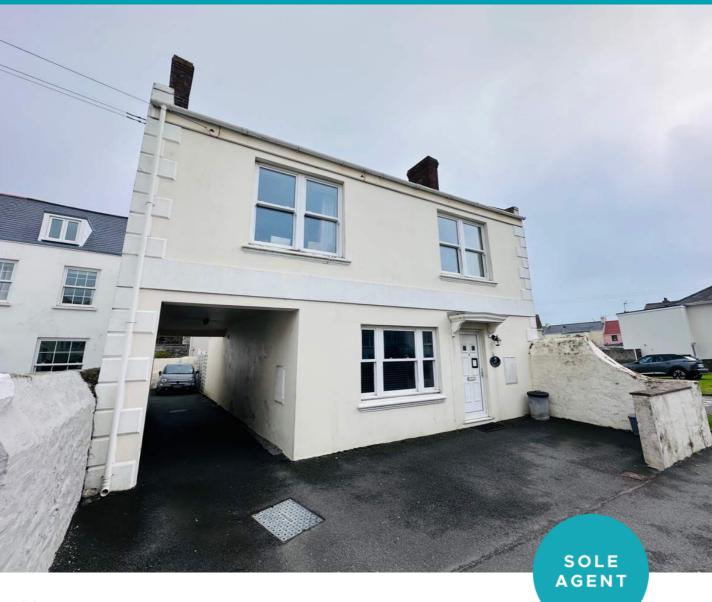

## Vale Road | St Sampson | GY24DH

This modern, ground-floor apartment is presented to the market in excellent condition and benefits from a private entrance. The property is located in a convenient spot with both Town and The Bridge a short drive away while having a handy shop within comfortable walking distance. The spacious accommodation comprises a large open plan lounge/kitchen/diner, two bedrooms and a bathroom. There is a low-maintenance courtyard garden that has a timber cabin with power and lighting, which is ideal for a hobby room or home office. The tarmac driveway to the side of the property provides tandem parking for two small vehicles. This is an ideal property for first-time buyers, anybody looking for a lock-up-and-leave or investor buyers wanting a buy-to-let.

#### **Parking**

The tarmac driveway to the side of the property provides tandem parking for two small vehicles.