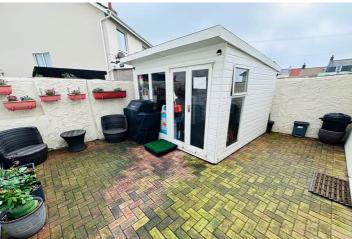

#### Garden

There is a low-maintenance courtyard garden that has a timber cabin with power and lighting, which is ideal for a hobby room or home office.

#### **Parking**

The tarmac driveway to the side of the property provides tandem parking for two small vehicles.