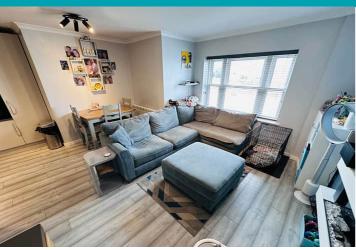

he market in excellent condition and benefits from a private entrance. The property is located in a convenient spot with both Town and The Bridge a short drive away while having a handy shop within comfortable walking distance. The spacious accommodation comprises a large open plan lounge/kitchen/diner, two bedrooms and a bathroom. There is a low-maintenance courtyard garden that has a timber cabin with power and lighting, which is ideal for a hobby room or home office. The tarmac driveway to the side of the property provides tandem parking for two small vehicles. This is an ideal property for first-time buyers, anybody looking for a lock-up-and-leave or investor buyers wanting a buy-to-let.

2 BEDROOMS

1 BATHROOM

1 RECEPTION



£450,000

STATE AGENTS & PROPERTY MANAGERS

## **PHOTOS**

















# **РНОТО**S











## **SPECIFICATIONS**





#### **Entrance Hall**

5.30m x 1.00m (17' 5" x 3' 3")

#### Kitchen/Diner

3.54m x 2.55m (11' 7" x 8' 4")

#### Lounge

5.08m x 4.76m (16' 8" x 15' 7")

#### **Bedroom 1**

3.53m x 2.62m (11' 7" x 8' 7")

#### **Bedroom 2**

3.53m x 2.53m (11' 7" x 8' 4")

#### **Bathroom**

2.06m x 2.08m (6' 9" x 6' 10")

#### Garden

There is a low-maintenance courtyard garden that has a timber cabin with power and lighting, which is ideal for a hobby room or home office.

#### **Parking**

The tarmac driveway to the side of the property provides tandem parking for two small vehicles.

### **PRICE INCLUDES**

Curtains, carpets and light fittings

#### **SPECIAL FEATURES**

- Convenient location
- Ground floor
- Timber cabin
- Spacious ac