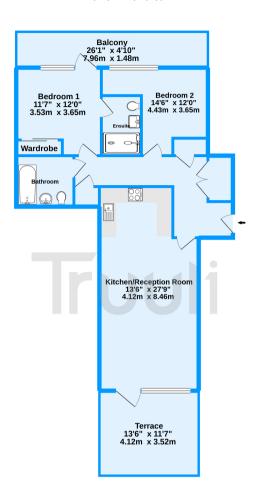

## Brent House, Wandsworth Road, London, SW8

£900,000 Share of Freehold

Please click read vendor comments and arrange a viewing for this high specification two bed apartment in the heart of Nine Elms.

4th Floor 875 sq.ft. (81.3 sq.m.) approx.

Brent House, Wandsworth Bridge Road, London, SW8

TOTAL FLOOR AREA: 875 sq.ft. (81.3 sq.m.) approx. Whist evey attempt has been made to ensure the accuracy of the floorplan cortained here, measurements of doors, windows, crosm and any other times are approximate and no responsibility is statine for any error, omission or mis-statement. This plan is for illustrative purposes only and should be used as such by any prospective purchase. The services, systems and applicance shown have not been tested aim or logisarities.