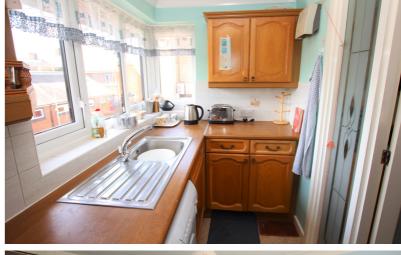

#### Kitchen

II' 6" x 4' 10" (3.51m x 1.47m)
Range of eye and base level units with work surfaces over.
Sink and drainer unit with mixer tap. Space for fridge/freezer.
Space and plumbing for washing machine. Built-in oven and hob with extractor hood over. Tiled splash back areas.
Vinyl effect flooring. Upvc double glazed window.