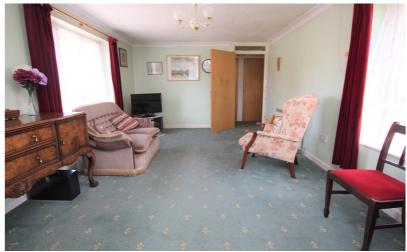

#### Bedroom One

12' 8" x 9' 4" (3.86m x 2.84m) Storage heater. Fitted wardrobes. Coving to ceiling. Upvc double glazed window.

Bedroom Two

9' 5" x 6' 6" (2.87m x 1.98m) Storage heater. Coving to ceiling. Upvc double glazed window.