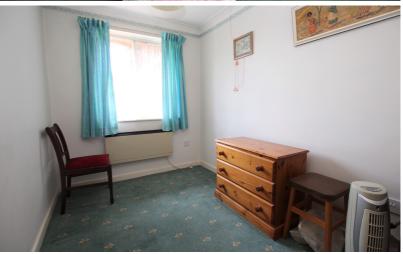

#### Bedroom One

12' 8" x 9' 4" (3.86m x 2.84m) Storage heater. Fitted wardrobes. Coving to ceiling. Upvc double glazed window.

Bedroom Two

9' 5" x 6' 6" (2.87m x 1.98m) Storage heater. Coving to ceiling. Upvc double glazed window.