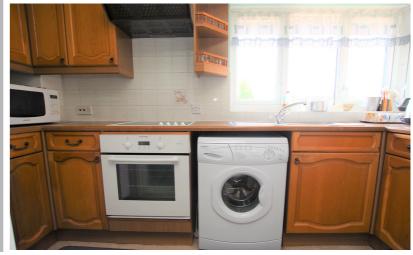

#### Kitchen

II' 6" x 4' 10" (3.51m x 1.47m)
Range of eye and base level units with work surfaces over.
Sink and drainer unit with mixer tap. Space for fridge/freezer.
Space and plumbing for washing machine. Built-in oven and hob with extractor hood over. Tiled splash back areas.
Vinyl effect flooring. Upvc double glazed window.