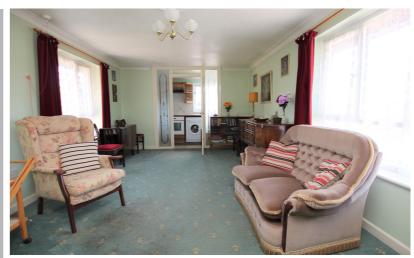

#### Lounge

19' 5" x 11' 5" (5.92m x 3.48m) Dual aspect room. Upvc double glazed window. Storage heater. Door to rear leading to:-