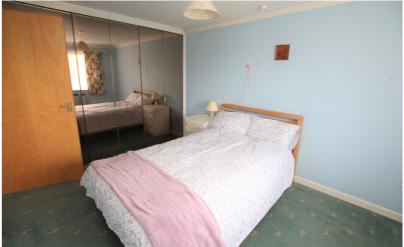

#### Lounge

19' 5" x 11' 5" (5.92m x 3.48m) Dual aspect room. Upvc double glazed window. Storage heater. Door to rear leading to:-

#### Bedroom One

12' 8" x 9' 4" (3.86m x 2.84m) Storage heater. Fitted wardrobes. Coving to ceiling. Upvc double glazed window.

Bedroom Two

9' 5" x 6' 6" (2.87m x 1.98m) Storage heater. Coving to ceiling. Upvc double glazed window.