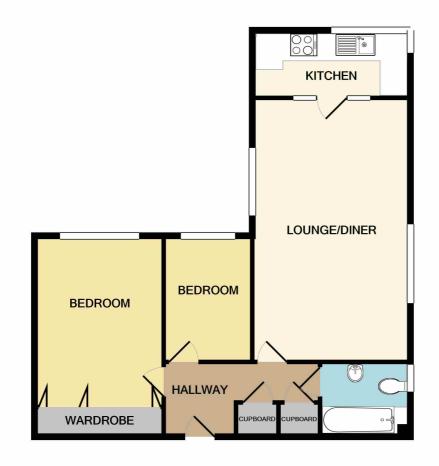

#### **Entrance Hall**

Door to front. Storage heater. Access to loft space. Airing cupboard and built-in storage cupboard. Doors to:-

#### Lounge

19' 5" x 11' 5" (5.92m x 3.48m) Dual aspect room. Upvc double glazed window. Storage heater. Door to rear leading to:-

#### Kitchen

II' 6" x 4' 10" (3.51m x 1.47m)
Range of eye and base level units with work surfaces over.
Sink and drainer unit with mixer tap. Space for fridge/freezer.
Space and plumbing for washing machine. Built-in oven and hob with extractor hood over. Tiled splash back areas.
Vinyl effect flooring. Upvc double glazed window.

#### Bathroom

Panelled bath with shower over and curtain rail. WC. Pedestal mounted sink. Tiled splash backs. Coving to ceiling. Upvc double glazed frosted window.

#### Bedroom One

12' 8" x 9' 4" (3.86m x 2.84m) Storage heater. Fitted wardrobes. Coving to ceiling. Upvc double glazed window.

Bedroom Two

9' 5" x 6' 6" (2.87m x 1.98m) Storage heater. Coving to ceiling. Upvc double glazed window.

#### TOTAL APPROX. FLOOR AREA 571 SQ.FT. (53.1 SQ.M.)

Whilst every attempt has been made to ensure the accuracy of the floor plan contained here, measurements of doors, windows, rooms and any other items are approximate and no responsibility is taken for any error, omission, or mis-statement. This plan is for illustrative purposes only and should be used as such by any prospective purchaser. The services, systems and appliances shown have not been tested and no guarantee as to their operability or efficiency can be given Made with Metropix ©2020