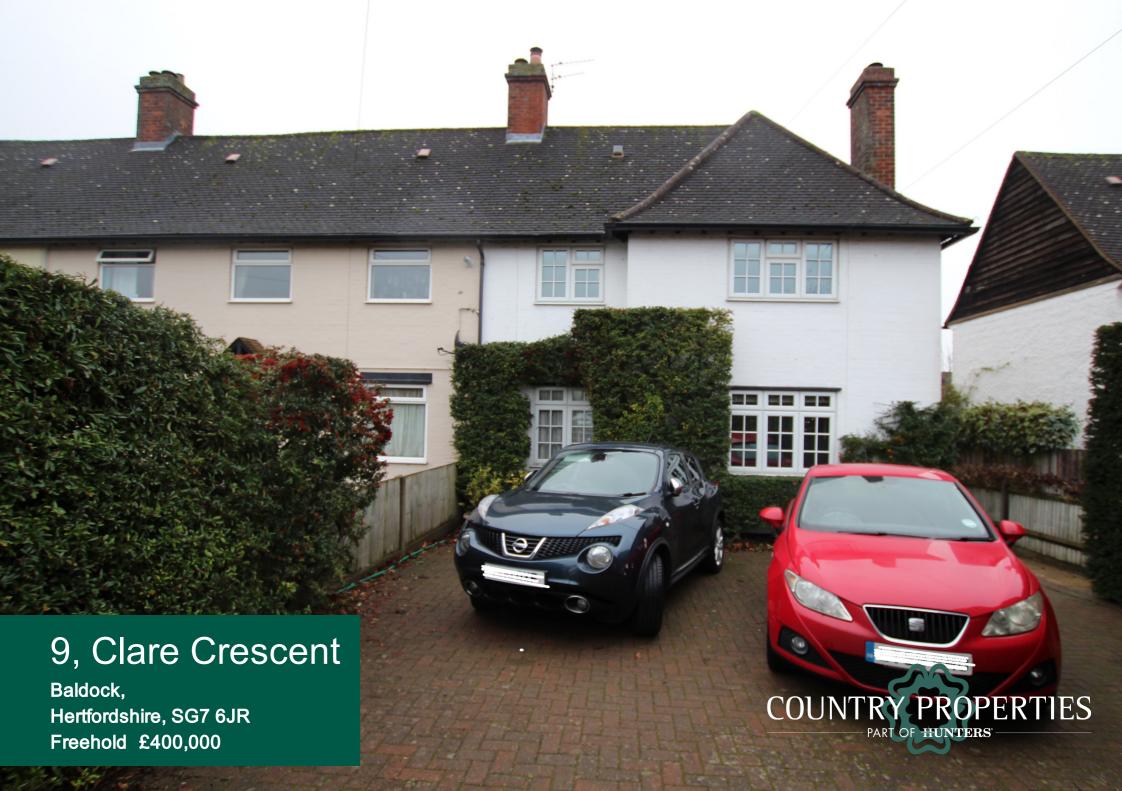

Set in a generous plot is this well presented 3 bedroom end terrace home located within walking distance of Baldock High Street and all amenities.

- Off Street Parking for multiple vehicles
- Good size rear garden
- · Gas central heating
- Characterful features
- Downstairs cloakroom

#### Front Garden

Off road parking for 3-4 cars. Gated access to side.

TOTAL FLOOR AREA: 946 sq.ft. (87.9 sq.m.) approx.

Whilst every attempt has been made to ensure the accuracy of the floorplan contained here, measurements of doors, windows, noms and any other items are approximate and no responsibility is taken for any error, omission or mis-statement. This plan is for illustrative purposes only and should be used as such by any prospective purchaser. The services, systems and appliances shown have no been tested and no guarantee as to their operability or efficiency can be given.