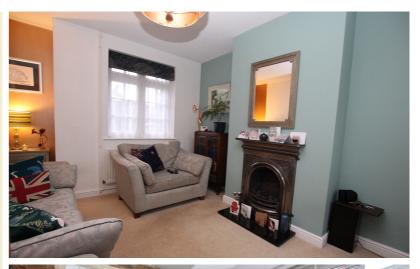

# Lounge

14' 10" x 10' 0" (4.52m x 3.05m) Window to front aspect, window to rear aspect, radiator x 2, cast iron fireplace.