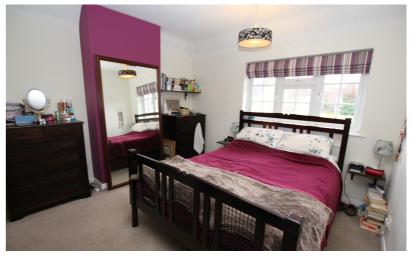

# Bedroom 1

13' 0" x 11' 7" (3.96m x 3.53m)
Window to front aspect, radiator, built in wardrobe.

#### Bedroom 2

14' 10" x 10' 11" (4.52m x 3.33m) Radiator, cupboard housing boiler, window to front aspect, window to rear aspect.

#### Bedroom 3

9' 5" x 6' 4" (2.87m x 1.93m) Radiator, window to side aspect.