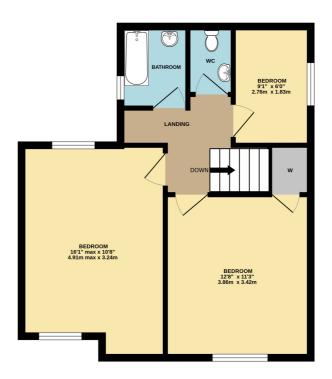

# Landing

Window to side aspect x 2, loft hatch.

# Bedroom 1

13' 0" x 11' 7" (3.96m x 3.53m)
Window to front aspect, radiator, built in wardrobe.

#### Bedroom 2

14' 10" x 10' 11" (4.52m x 3.33m) Radiator, cupboard housing boiler, window to front aspect, window to rear aspect.

#### Bedroom 3

9' 5" x 6' 4" (2.87m x 1.93m) Radiator, window to side aspect.

#### **Bathroom**

Wash hand basin, radiator, bath with shower above.

# Separate W.C

Wash hand basin, radiator.