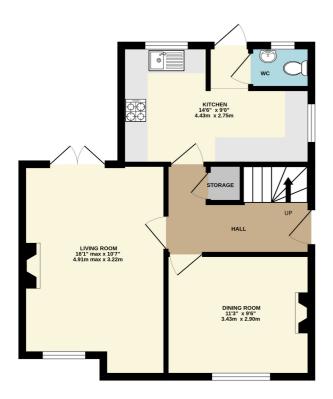

# **Ground Floor**

#### Front door to:

#### **Entrance Hall**

Under stairs storage cupboard, radiator, stairs to first floor.

# Lounge

14' 10" x 10' 0" (4.52m x 3.05m) Window to front aspect, window to rear aspect, radiator x 2, cast iron fireplace.

# **Dining Room**

10' 0" x 9' 10" (3.05m x 3.00m) Radiator, brick fireplace, window to front aspect.

#### Kitchen

14' 11" x 9' 4" (4.55m x 2.84m)
Window to rear aspect, window to side aspect, range of wall mounted and base units with work surface over & inset sink and drainer. Space for dishwasher, cooker, washing machine & tumble dryer.

# Cloakroom

W.C, wash hand basin, window to rear aspect.

#### Front Garden

Off road parking for 3-4 cars. Gated access to side.

TOTAL FLOOR AREA: 946 sq.ft. (87.9 sq.m.) approx.

Whilst every attempt has been made to ensure the accuracy of the floorplan contained here, measurements of doors, windows, noms and any other items are approximate and no responsibility is taken for any error, omission or mis-statement. This plan is for illustrative purposes only and should be used as such by any prospective purchaser. The services, systems and appliances shown have no been tested and no guarantee as to their operability or efficiency can be given.