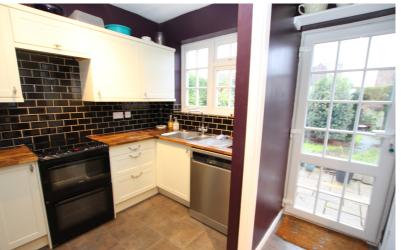

#### Kitchen

14' 11" x 9' 4" (4.55m x 2.84m)
Window to rear aspect, window to side aspect, range of wall mounted and base units with work surface over & inset sink and drainer. Space for dishwasher, cooker, washing machine & tumble dryer.