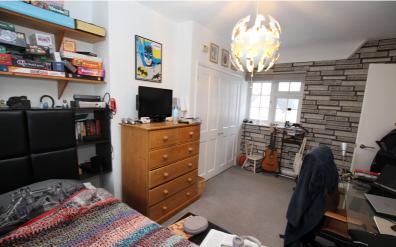

# Bedroom 1

13' 0" x 11' 7" (3.96m x 3.53m)
Window to front aspect, radiator, built in wardrobe.

#### Bedroom 2

14' 10" x 10' 11" (4.52m x 3.33m) Radiator, cupboard housing boiler, window to front aspect, window to rear aspect.

#### Bedroom 3

9' 5" x 6' 4" (2.87m x 1.93m) Radiator, window to side aspect.