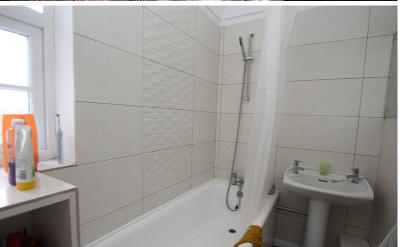

Space for dishwasher, cooker, washing machine & tumble dryer.

# Cloakroom

W.C, wash hand basin, window to rear aspect.

# First Floor

# Landing

Window to side aspect x 2, loft hatch.







# Bedroom 1

13' 0" x 11' 7" (3.96m x 3.53m)
Window to front aspect, radiator, built in wardrobe.

#### Bedroom 2

14' 10" x 10' 11" (4.52m x 3.33m) Radiator, cupboard housing boiler, window to front aspect, window to rear aspect.

#### Bedroom 3

9' 5" x 6' 4" (2.87m x 1.93m) Radiator, window to side aspect.

#### **Bathroom**

Wash hand basin, radiator, bath with shower above.

# Separate W.C

Wash hand basin, radiator.

#### External

#### Rear Garden

Mainly laid to lawn with patio area to front. Gated access to side.

#### Front Garden

Off road parking for 3-4 cars. Gated access to side.











TOTAL FLOOR AREA: 946 sq.ft. (87.9 sq.m.) approx.

Whilst every attempt has been made to ensure the accuracy of the floorplan contained here, measurements of doors, windows, noms and any other items are approximate and no responsibility is taken for any error, omission or mis-statement. This plan is for illustrative purposes only and should be used as such by any prospective purchaser. The services, systems and appliances shown have no been tested and no guarantee as to their operability or efficiency can be given.

Made with Metropic x2022

All measurements are approximate and quoted in metric with imperial equivalents and for general guidance only and whilst every attempt has been made to ensure accuracy, they must not be relied on. The fixtures, fittings and appliances referred to