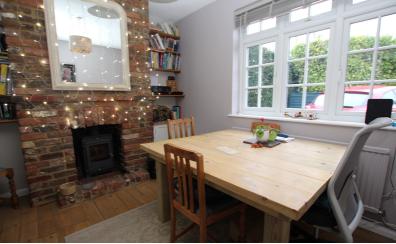

# **Dining Room**

10' 0" x 9' 10" (3.05m x 3.00m) Radiator, brick fireplace, window to front aspect.