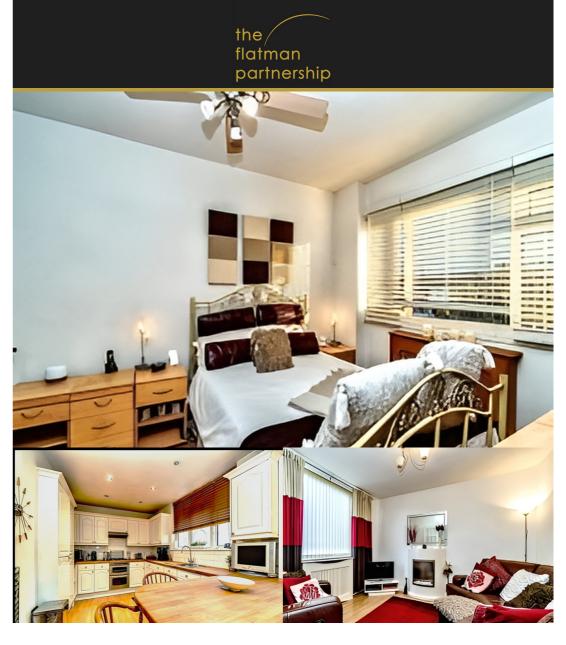

The accommodation comprises an entrance hall with the living room to the left, a ground floor cloakroom, a fully fitted kitchen/ diner, and a beautiful conservatory leading out into the rear garden, with a workshop and two parking spaces. The first floor offers two double bedrooms and a single bedroom with a contemporary well-appointed family bathroom.