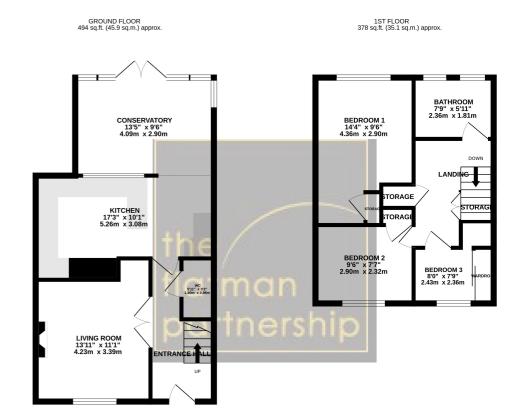

## TOTAL FLOOR AREA: 926sq.ft. (86.0 sq.m.) approx

git has been made to ensure the accuracy of the floopland contained here, measurement to, comma and any other literals are approximate and no responsibility is taken for any error, command any other literals are approximate and no responsibility is taken for any error, see: The services, systems and appliances shown have not been tested and no guarante as to their operability or efficiency can be given.