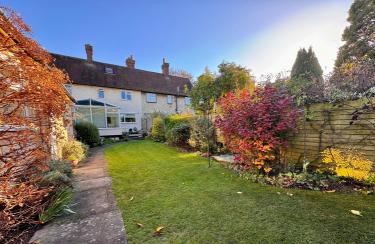

#### Rear

Decked seating area at the head leading to mature rear garden approximately 60ft in length with attractive beds, borders and trees. Pedestrian door to garage, secluded slate chipped hot tub area at rear.