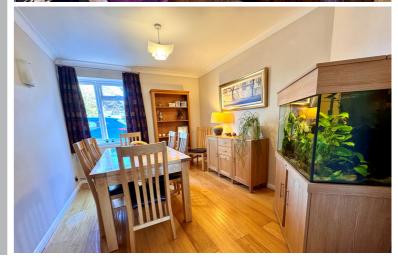

Dining Room

12' 5" x 9' 6" (3.78m x 2.90m) Window to front aspect. Radiator. Arch opening to:-