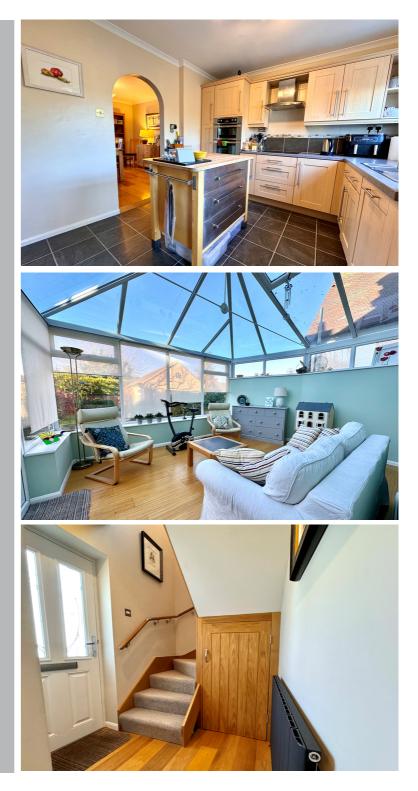

#### Kitchen

11' 7" x 10' 2" (3.53m x 3.10m)
Window to rear aspect.
Radiator. Range of wall
and base level units with
work surface over and
inset sink with drainer.
Integral double oven with
grill. Induction hob with
extractor over. Dishwasher.
Fridge/Freezer. Space for a
washing machine. Door to
conservatory. Door to
cloakroom.

#### Conservatory

15' 0" x 11' 3" (4.57m x 3.43m) Under floor heating. Door to rear garden. Double doors to lounge.

First Floor

#### Landing

Window to front aspect. Loft hatch. Two storage cupboards.

Bedroom One

14' 6" x 10' 3" (4.42m x 3.12m) Window to front aspect. Window to rear aspect. Built in wardrobes. Radiator.

Bedroom Two