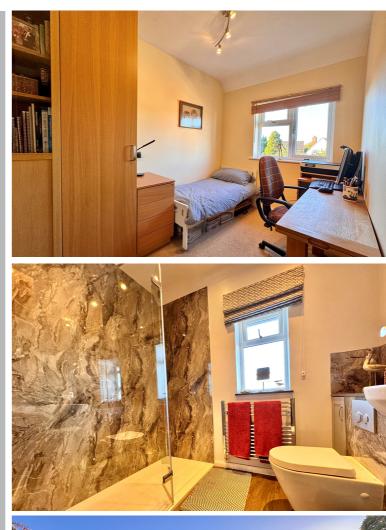

### Bedroom Three 10' 0" x 6' 8" (3.05m x

2.03m) Window to front aspect. Radiator. Shower Room

6' 7" x 7' 6" (2.01m x 2.29m) Window to rear aspect. WC. Wash hand basin. Double Shower. Heated towel radiator.