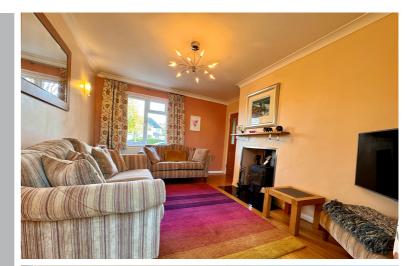

#### **Entrance Hall**

Radiator. Stairs to first floor. Under stairs storage cupboard. Doors to:-Lounge

14' 6" x 9' 8" (4.42m x 2.95m) Window to front aspect. Radiator. Wood burner. Double doors to conservatory.

#### Conservatory

15' 0" x 11' 3" (4.57m x 3.43m) Under floor heating. Door to rear garden. Double doors to lounge.

First Floor