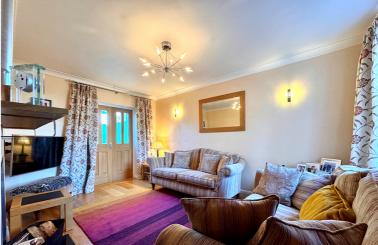

#### **Entrance Hall**

Radiator. Stairs to first floor. Under stairs storage cupboard. Doors to:-Lounge

14' 6" x 9' 8" (4.42m x 2.95m) Window to front aspect. Radiator. Wood burner. Double doors to conservatory.