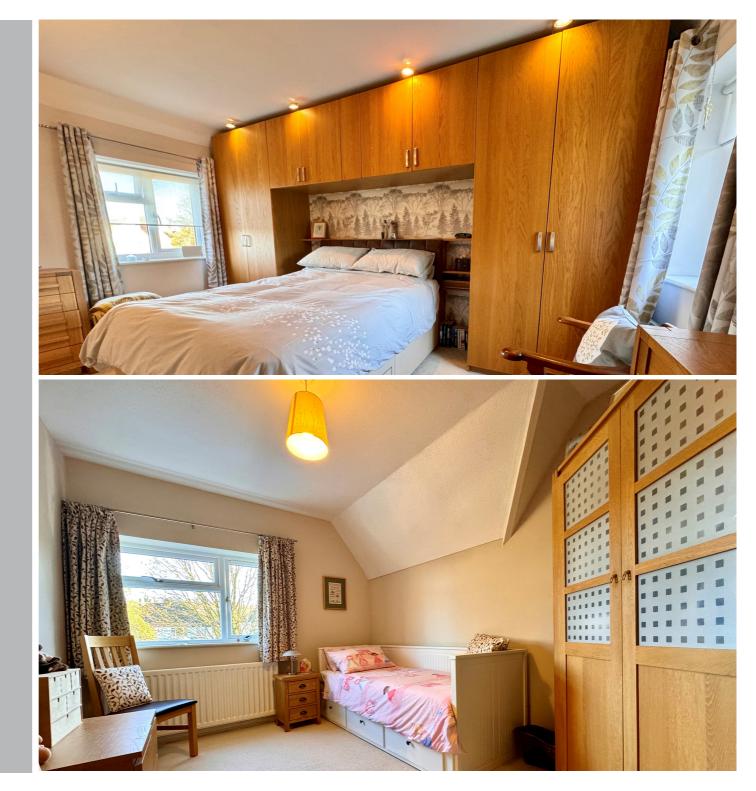

#### Landing

Window to front aspect. Loft hatch. Two storage cupboards.

Bedroom One

14' 6" x 10' 3" (4.42m x 3.12m) Window to front aspect. Window to rear aspect. Built in wardrobes. Radiator.

Bedroom Two

12' 5" x 9' 6" (3.78m x 2.90m) Window to front aspect. Radiator.

### Bedroom Three 10' 0" x 6' 8" (3.05m x

2.03m) Window to front aspect. Radiator. Shower Room

6' 7" x 7' 6" (2.01m x 2.29m) Window to rear aspect. WC. Wash hand basin. Double Shower. Heated towel radiator.