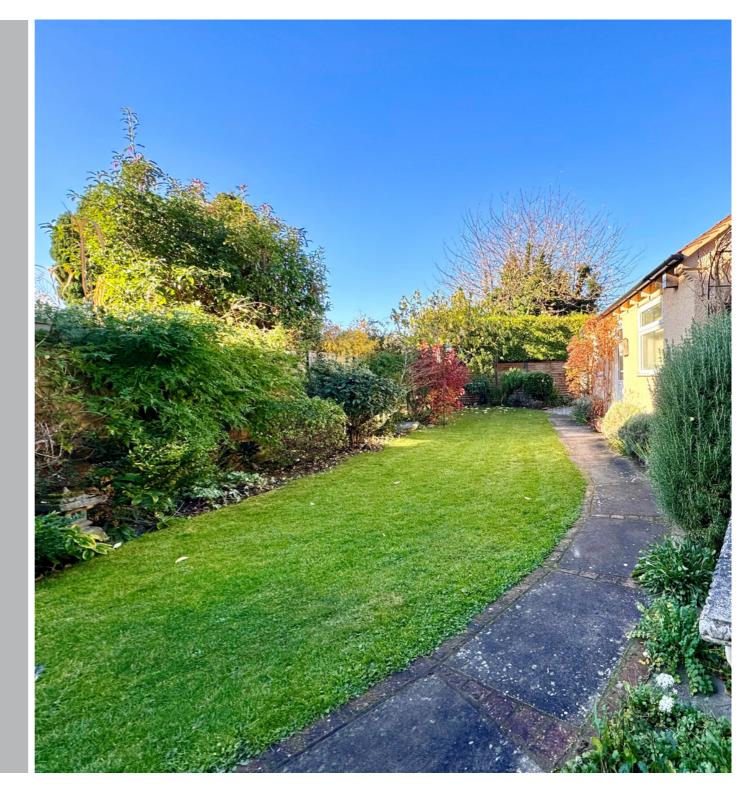

#### Rear

Decked seating area at the head leading to mature rear garden approximately 60ft in length with attractive beds, borders and trees. Pedestrian door to garage, secluded slate chipped hot tub area at rear.