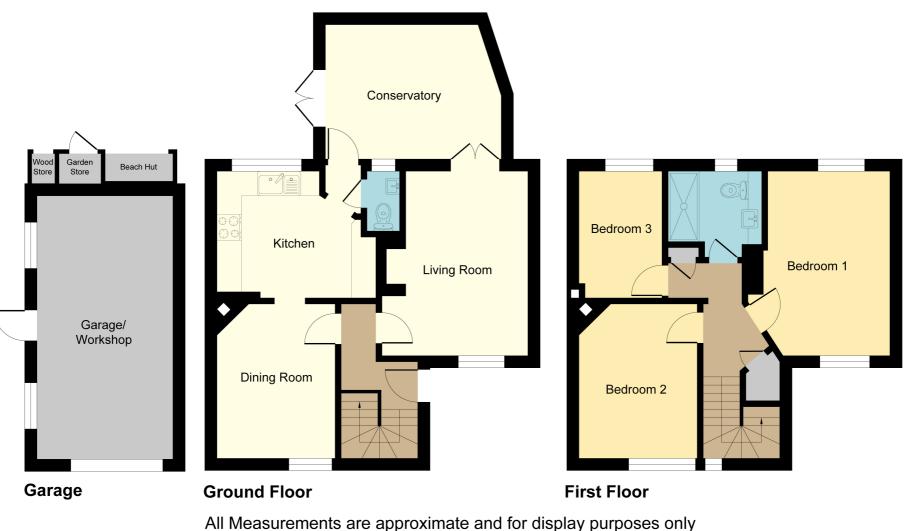

#### **Entrance Hall**

Radiator. Stairs to first floor. Under stairs storage cupboard. Doors to:-Lounge

14' 6" x 9' 8" (4.42m x 2.95m) Window to front aspect. Radiator. Wood burner. Double doors to conservatory.

Dining Room

12' 5" x 9' 6" (3.78m x 2.90m) Window to front aspect. Radiator. Arch opening to:-

#### Kitchen

11' 7" x 10' 2" (3.53m x 3.10m)
Window to rear aspect.
Radiator. Range of wall
and base level units with
work surface over and
inset sink with drainer.
Integral double oven with
grill. Induction hob with
extractor over. Dishwasher.
Fridge/Freezer. Space for a
washing machine. Door to
conservatory. Door to
cloakroom.

Cloakroom

Window to rear aspect. WC. Wash hand basin. Heated towel radiator. Wall mounted boiler.

#### Conservatory

15' 0" x 11' 3" (4.57m x 3.43m) Under floor heating. Door to rear garden. Double doors to lounge.

First Floor

#### Landing

Window to front aspect. Loft hatch. Two storage cupboards.

Bedroom One

14' 6" x 10' 3" (4.42m x 3.12m) Window to front aspect. Window to rear aspect. Built in wardrobes. Radiator.

Bedroom Two

12' 5" x 9' 6" (3.78m x 2.90m) Window to front aspect. Radiator.

### Bedroom Three 10' 0" x 6' 8" (3.05m x

2.03m) Window to front aspect. Radiator. Shower Room

6' 7" x 7' 6" (2.01m x 2.29m) Window to rear aspect. WC. Wash hand basin. Double Shower. Heated towel radiator.

#### Front

Enclosed front garden laid to lawn with established beds and borders. Two car driveway to front and shared driveway to side leading to garage/workshop at rear with one further parking space in front. EV charging point, gated access at side to rear garden.

#### Rear

Decked seating area at the head leading to mature rear garden approximately 60ft in length with attractive beds, borders and trees. Pedestrian door to garage, secluded slate chipped hot tub area at rear.

#### Garage

Large detached single garage with up and over door, power, light and work benches.