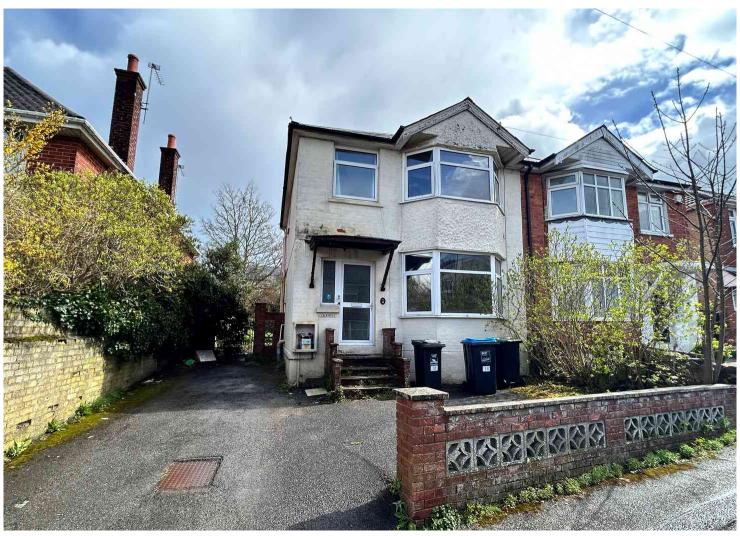

# 18 BALSTON ROAD, POOLE, DORSET BH14 0QH Guide Price £285,000

- NO FORWARD CHAIN
- SOUGHT AFTER CUL-DE-SAC LOCATION
- REAR GARDEN

- MODERNISATION REQUIRED
- LOUNGE & DINING ROOM
- OFF ROAD PARKING

This floor plan is for illustration purposes only and may not be representative of the property. The position and size of doors, windows and other features are approximate. Unauthorized reproduction prohibited. © PropertyBOX

Occupying a SOUGHT AFTER CUL-DE-SAC location and offered for sale with NO FORWARD CHAIN is this THREE BEDROOM semi detached home. The property, whilst requiring COMPLETE MODERNISATION, benefits from OFF ROAD PARKING and a GARDEN to the REAR.

#### FRONT OF PROPERTY

Driveway provides parking.