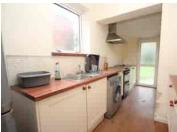

#### **KITCHEN**

16' 0" x 7' 2" (4.88m x 2.18m) Base units with work surfaces over, appliances to remain.