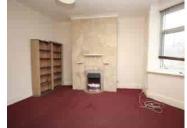

## **LOUNGE**

11' 10" x 11' 4" (3.61m x 3.45m) Front aspect UPVC double glazed window, radiator.