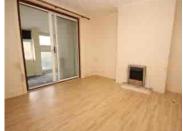

#### **DINING ROOM**

12' 1"  $\times$  10' 1" (3.68m  $\times$  3.07m) Rear aspect, radiator.