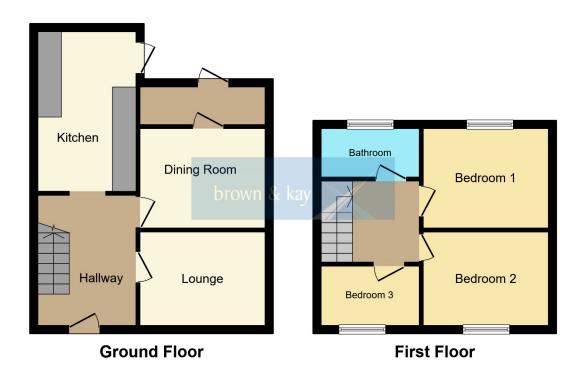

# 18 BALSTON ROAD, POOLE, DORSET BH14 0QH Guide Price £285,000

- NO FORWARD CHAIN
- SOUGHT AFTER CUL-DE-SAC LOCATION
- REAR GARDEN

- MODERNISATION REQUIRED
- LOUNGE & DINING ROOM
- OFF ROAD PARKING

This floor plan is for illustration purposes only and may not be representative of the property. The position and size of doors, windows and other features are approximate. Unauthorized reproduction prohibited. © PropertyBOX

## **LOUNGE**

11' 10" x 11' 4" (3.61m x 3.45m) Front aspect UPVC double glazed window, radiator.

#### **DINING ROOM**

12' 1"  $\times$  10' 1" (3.68m  $\times$  3.07m) Rear aspect, radiator.

#### **KITCHEN**

16' 0" x 7' 2" (4.88m x 2.18m) Base units with work surfaces over, appliances to remain.

#### FIRST FLOOR LANDING

# **BEDROOM ONE**

13' 9"  $\times$  8' 11" up to built in wardrobes (4.19m  $\times$  2.72m) Front aspect UPVC double glazed bay window, radiator.

#### **BEDROOM TWO**

11' 11"  $\times$  8' 10" up to built-in wardrobes (3.63m  $\times$  2.69m) UPVC double glazed window, radiator.

### **BEDROOM THREE**

7' 3"  $\times$  7' 1" (2.21m  $\times$  2.16m) Front aspect UPVC double glazed window, radiator.

#### **BATHROOM**

Frosted window, bath, w.c. and was hand basin.