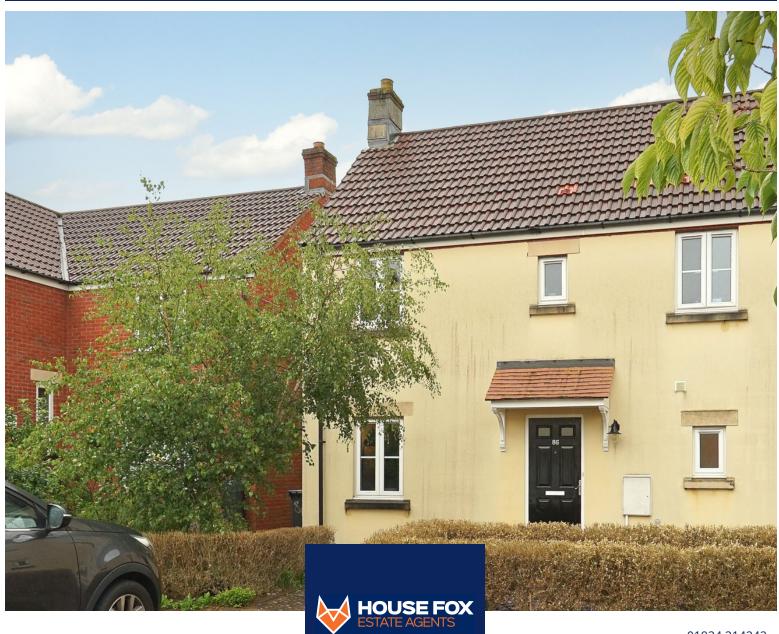

# 86 Merton Drive, Weston-Super-Mare, Somerset. BS24 7EQ £270,000 Freehold REDUCED

## PROPERTY DESCRIPTION

HOUSE FOX ESTATE AGENTS PRESENTS ... This lovely semi detached family home is located in a quiet courtyard location and offers 3 bedrooms, en suite and a cloakroom, lounge diner with door to the garden, a good sized conservatory off the kitchen and a great garden. The property is approached via a courtyard entrance and the property fronts on to parking spaces with the entrance hall having stairs to the first floor and a cloakroom with WC and wash basin. The lounge diner is a good sized room and has french doors out to the rear garden. The kitchen offers a range of wall and base units with worktops over, gas hob with extractor hood over and electric oven under, spaces for dishwasher, washing machine and fridge freezer, inset stainless steel sink/drainer and a doors into the conservatory which overlooks the rear garden. Upstairs there are 3 bedrooms with bedroom 1 having an en suite offering a white suite of WC, wash basin and a shower and beds 1 and 2 having the advantage of built in double wardrobes. The family bathroom is also a white suite with WC, wash basin and a bath. Outside to the rear is lovely garden and is really private having an area of patio for table and chairs, artificial lawn, a side gate entrance to the front and a timber garden shed. To the front there are 2 parking spaces directly in front the house and 2 more separate spaces across the courtyard, each one in front of a blank wall space.

#### Outside

FRONT - To the front there are 2 parking spaces directly in front the house and 2 more separate spaces across the courtyard, each one in front of a blank wall space.

REAR - Outside to the rear is lovely garden and is really private having an area of patio for table and chairs, artificial lawn, a side gate entrance to the front and a timber garden shed.