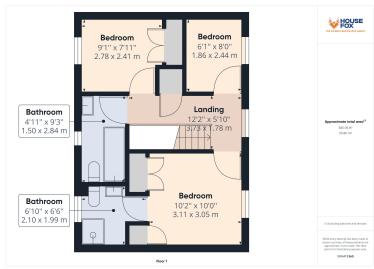

## **ROOM DESCRIPTIONS**

#### Bedroom 1

 $10'\ 2"\ x\ 10'\ 0"\ (3.10m\ x\ 3.05m)$  Radiator; Upvc double glazed window to front; door to en suite; built in double wardrobe

#### **En Suite**

6' 10" x 6' 6" (2.08m x 1.98m) Radiator; Upvc double glazed window to front; white suite of WC, wash basin and shower

## Bedroom 2

9' 1" x 7' 11" (2.77m x 2.41m) Radiator; Upvc double glazed window to front; built in double wardrobe

## Bedroom 3

 $8'\ 0"\ x\ 6'\ 1"\ (2.44m\ x\ 1.85m)$  Radiator; Upvc double glazed window to rear

#### **Bathroom**

9' 3" x 4' 11" (2.82m x 1.50m) Radiator; Upvc double glazed window to rear; white suite with WC, wash basin and a bath.