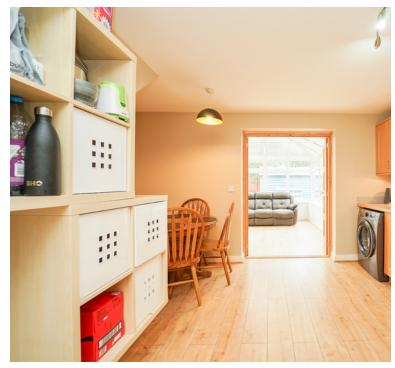

#### Entrance Hall / Cloakroom

Stairs to the first floor.

Cloakroom with white suite of WC, wash basin; Radiator; Upvc double glazed window to front

#### Kitchen

13' 2" x 10' 1" (4.01m x 3.07m) Radiator; built-in under stairs cupboard; range of wall and base units with worktops over, gas hob with extractor hood over and electric oven under, spaces for dishwasher, washing machine and fridge freezer, inset stainless steel sink/drainer and a doors into the conservatory