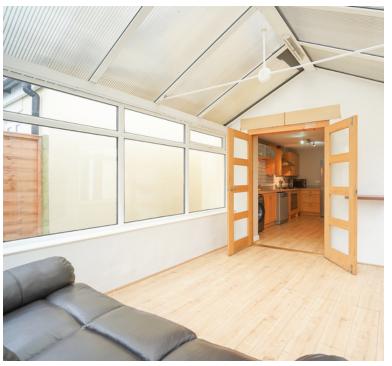

# Conservatory

12' 3" x 9' 8" (3.73m x 2.95m) Upvc double glazed windows to 3 sides and french doors to garden