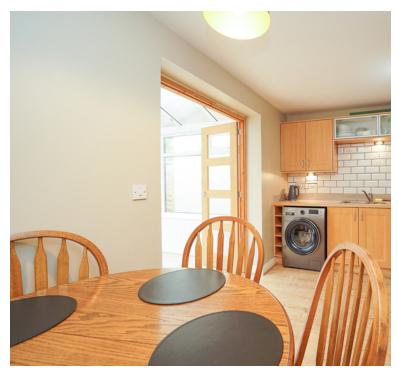

# Lounge Diner

17' 5" x 10' 8" (5.31m x 3.25m) Radiator; Upvc double glazed window to front and french doors to rear garden

#### Kitchen

13' 2" x 10' 1" (4.01m x 3.07m) Radiator; built-in under stairs cupboard; range of wall and base units with worktops over, gas hob with extractor hood over and electric oven under, spaces for dishwasher, washing machine and fridge freezer, inset stainless steel sink/drainer and a doors into the conservatory