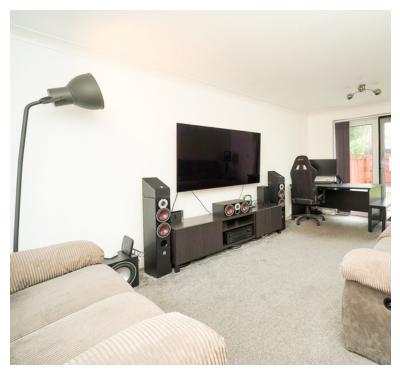

# Lounge Diner

17' 5" x 10' 8" (5.31m x 3.25m) Radiator; Upvc double glazed window to front and french doors to rear garden