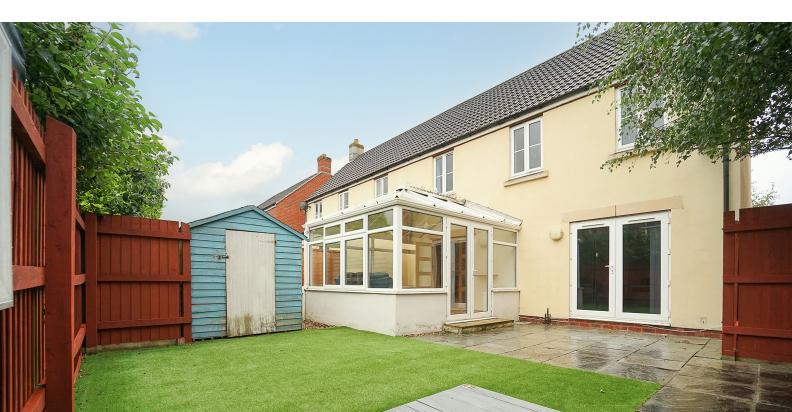

# Conservatory

12' 3" x 9' 8" (3.73m x 2.95m) Upvc double glazed windows to 3 sides and french doors to garden

#### Outside

FRONT - To the front there are 2 parking spaces directly in front the house and 2 more separate spaces across the courtyard, each one in front of a blank wall space.

REAR - Outside to the rear is lovely garden and is really private having an area of patio for table and chairs, artificial lawn, a side gate entrance to the front and a timber garden shed.