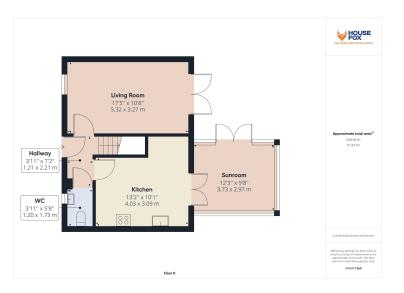

## **ROOM DESCRIPTIONS**

#### Entrance Hall / Cloakroom

Stairs to the first floor.

Cloakroom with white suite of WC, wash basin; Radiator; Upvc double glazed window to front

# Lounge Diner

17' 5" x 10' 8" (5.31m x 3.25m) Radiator; Upvc double glazed window to front and french doors to rear garden

#### Kitchen

13' 2" x 10' 1" (4.01m x 3.07m) Radiator; built-in under stairs cupboard; range of wall and base units with worktops over, gas hob with extractor hood over and electric oven under, spaces for dishwasher, washing machine and fridge freezer, inset stainless steel sink/drainer and a doors into the conservatory

# Conservatory

12' 3" x 9' 8" (3.73m x 2.95m) Upvc double glazed windows to 3 sides and french doors to garden