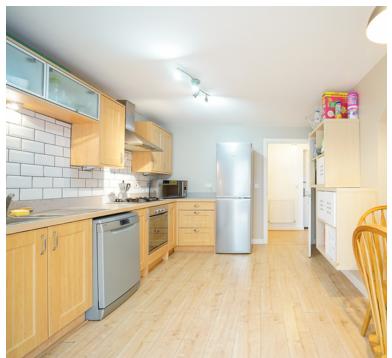

#### Kitchen

13' 2" x 10' 1" (4.01m x 3.07m) Radiator; built-in under stairs cupboard; range of wall and base units with worktops over, gas hob with extractor hood over and electric oven under, spaces for dishwasher, washing machine and fridge freezer, inset stainless steel sink/drainer and a doors into the conservatory