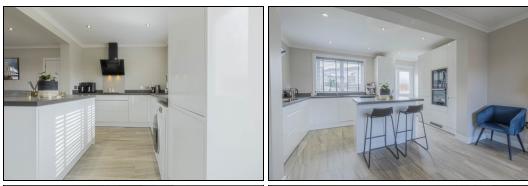

#### Kitchen

4.35m x 2.77m (14' 3" x 9' 1")

Bathroom

1.95m x 1.8m (6' 5" x 5' 11")

First Floor