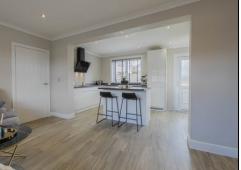

#### Kitchen

4.35m x 2.77m (14' 3" x 9' 1")

Bathroom

1.95m x 1.8m (6' 5" x 5' 11")

First Floor