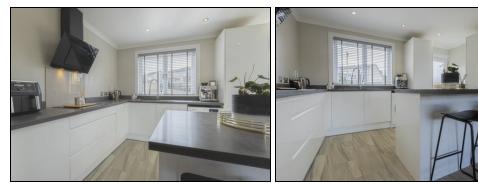

#### Kitchen

4.35m x 2.77m (14' 3" x 9' 1")

Bathroom

1.95m x 1.8m (6' 5" x 5' 11")

First Floor