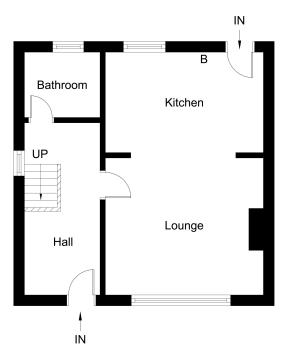

## **Ground Floor**

#### **Entrance Hallway**

#### Lounge

4.35m x 3.78m (14' 3" x 12' 5")

#### Kitchen

4.35m x 2.77m (14' 3" x 9' 1")

Bathroom

1.95m x 1.8m (6' 5" x 5' 11")

First Floor