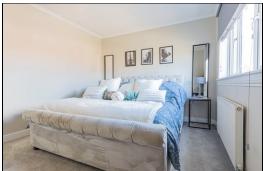

## Bedroom 1

Bedroom 3

3.91m x 3.15m (12' 10" x 10' 4")

## Bedroom 2

3.48m x 3.08m (11' 5" x 10' 1")

3.28m x 2.46m (10' 9" x 8' 1")