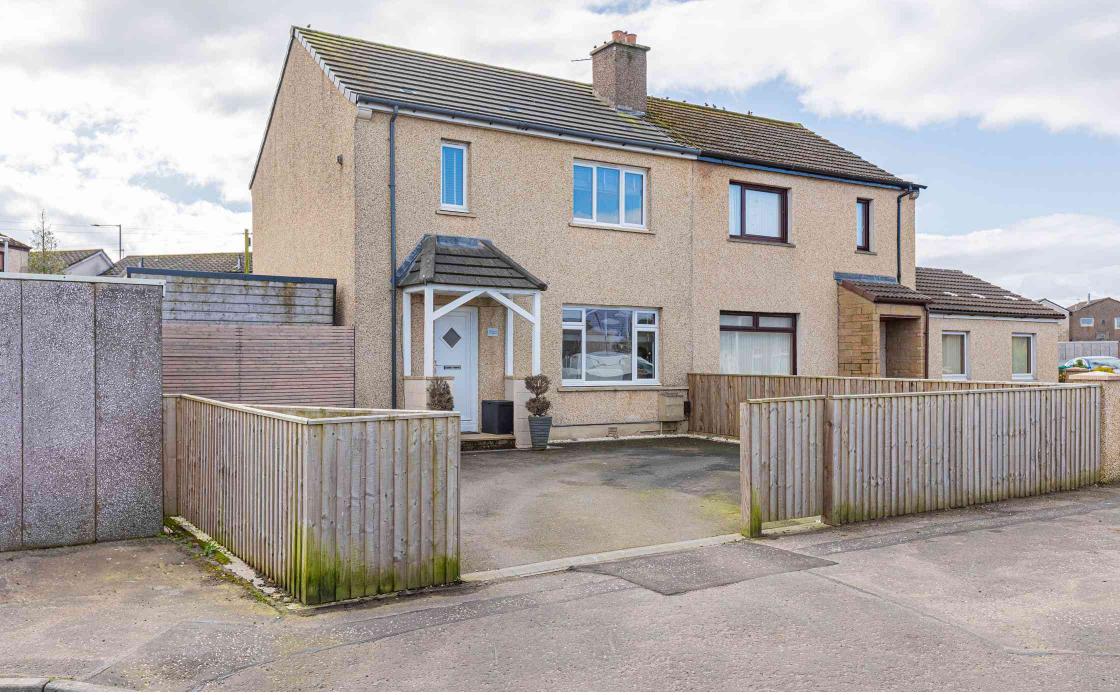

Offers in Region of £145,000 1 Stephen Place, Lochgelly, Fife, KY5 9DP

## 1 Stephen Place, Lochgelly, Fife, KY5 9DP

Modern semi detached villa set in a popular location. Lochgelly has a host of amenities including shopping and schooling. There is a train station and close links to the A92 for the commuter. The property briefly comprises of - Entrance door to the spacious hallway with stairs leading to the first floor. Spacious bright lounge which is open plan to the modern kitchen. Luxury kitchen incorporating electric hob with glass splashback and overhead extractor fan. Wall mounted electric oven and microwave. Integrated fridge/freezer and dishwasher. Island providing storage and workspace. Washing machine. Luxury modern bathroom comprising of bath with overhead shower and screen. Vanity unit housing the wash hand basin and WC. The first floor has three double bedrooms. Gardens to the front are enclosed with tarmac driveway and has off street parking for several vehicles. The rear gardens are fully enclosed and all low maintenance with astro turf and slabbed patio. Summerhouse. The property also benefits from double glazing and double glazing. Early viewing is highly recommended on this property which is in move in condition and a credit to the current owner.