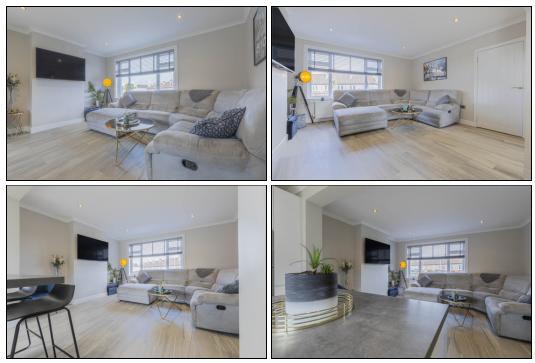

and overhead extractor fan. Wall mounted electric oven and microwave. Integrated fridge/freezer and dishwasher. Island providing storage and workspace. Washing machine. Luxury modern bathroom comprising of bath with overhead shower and screen. Vanity unit housing the wash hand basin and WC. The first floor has three double bedrooms. Gardens to the front are enclosed with tarmac driveway and has off street parking for several vehicles. The rear gardens are fully enclosed and all low maintenance with astro turf and slabbed patio. Summerhouse. The property also benefits from double glazing and double glazing. Early viewing is highly recommended on this property which is in move in condition and a credit to the current owner.

## **Ground Floor**

#### **Entrance Hallway**







#### Lounge



4.35m x 3.78m (14' 3" x 12' 5")

#### Kitchen



4.35m x 2.77m (14' 3" x 9' 1")







Bathroom



1.95m x 1.8m (6' 5" x 5' 11")

First Floor



# Top Hallway



## Bedroom 1





Bedroom 3







3.91m x 3.15m (12' 10" x 10' 4")

## Bedroom 2



3.48m x 3.08m (11' 5" x 10' 1")



3.28m x 2.46m (10' 9" x 8' 1")

#### Gardens



#### Extras

All floor coverings. Electric hob. Extractor fan. Integrated fridge/freezer and dish washer. Oven and microwave. Summerhouse.

## SONIC TAPE

All measurements have been taken using a sonic tape measure and therefore, may be subject to a small margin of error.

## MEASUREMENTS

All measurements are approximate.

## APPLIANCES/SERVICES

The mention of any appliances and/or services within these Sales Particulars does not imply they are in fully working