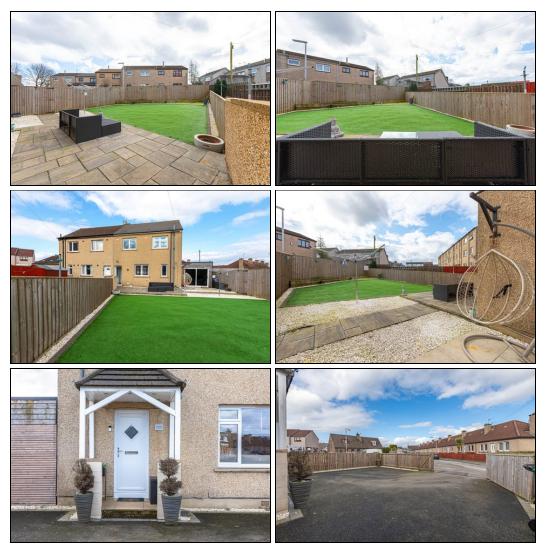

#### Gardens

## 1 Stephen Place, Lochgelly, Fife, KY5 9DP

Modern semi detached villa set in a popular location. Lochgelly has a host of amenities including shopping and schooling. There is a train station and close links to the A92 for the commuter. The property briefly comprises of - Entrance door to the spacious hallway with stairs leading to the first floor. Spacious bright lounge which is open plan to the modern kitchen. Luxury kitchen incorporating electric hob with glass splashback and overhead extractor fan. Wall mounted electric oven and microwave. Integrated fridge/freezer and dishwasher. Island providing storage and workspace. Washing machine. Luxury modern bathroom comprising of bath with overhead shower and screen. Vanity unit housing the wash hand basin and WC. The first floor has three double bedrooms. Gardens to the front are enclosed with tarmac driveway and has off street parking for several vehicles. The rear gardens are fully enclosed and all low maintenance with astro turf and slabbed patio. Summerhouse. The property also benefits from double glazing and double glazing. Early viewing is highly recommended on this property which is in move in condition and a credit to the current owner.