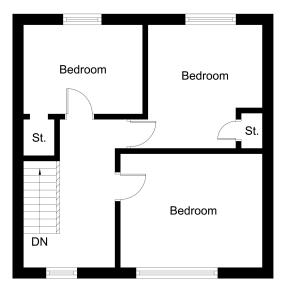

# Top Hallway

## Bedroom 1

Bedroom 3

3.91m x 3.15m (12' 10" x 10' 4")

## Bedroom 2

3.48m x 3.08m (11' 5" x 10' 1")

3.28m x 2.46m (10' 9" x 8' 1")