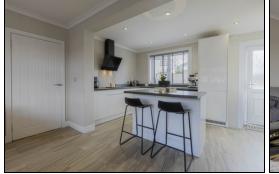

#### Kitchen

4.35m x 2.77m (14' 3" x 9' 1")

Bathroom

1.95m x 1.8m (6' 5" x 5' 11")

First Floor