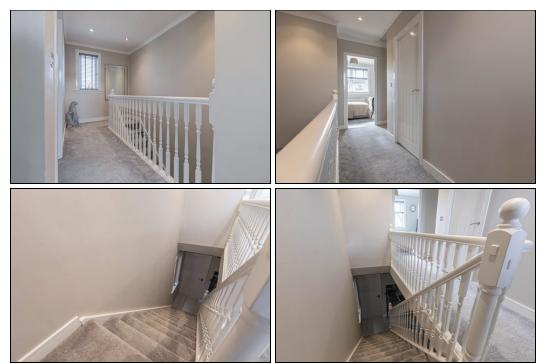

chine. Luxury modern bathroom comprising of bath with overhead shower and screen. Vanity unit housing the wash hand basin and WC. The first floor has three double bedrooms. Gardens to the front are enclosed with tarmac driveway and has off street parking for several vehicles. The rear gardens are fully enclosed and all low maintenance with astro turf and slabbed patio. Summerhouse. The property also benefits from double glazing and double glazing. Early viewing is highly recommended on this property which is in move in condition and a credit to the current owner.

## **Ground Floor**

#### **Entrance Hallway**







#### Lounge



4.35m x 3.78m (14' 3" x 12' 5")

#### Kitchen



4.35m x 2.77m (14' 3" x 9' 1")







Bathroom



1.95m x 1.8m (6' 5" x 5' 11")

First Floor



# Top Hallway



## Bedroom 1





Bedroom 3







3.91m x 3.15m (12' 10" x 10' 4")

## Bedroom 2



3.48m x 3.08m (11' 5" x 10' 1")



3.28m x 2.46m (10' 9" x 8' 1")

#### Gardens



#### Extras

All floor coverings. Electric hob. Extractor fan. Integrated fridge/freezer and dish washer. Oven and microwave. Summerhouse.

## SONIC TAPE

All measurements have been taken using a sonic tape measure and therefore, may be subject to a small margin of error.

## MEASUREMENTS

All measurements are approximate.

## APPLIANCES/SERVICES

The mention of any appliances and/or services within these Sales Particulars does not imply they are in fully working order.

#### **MORTGAGE & FINANCIAL ADVICE**

Qualified Mortgage and Financial Consultants can provide you with up to the minute information on many of the rates