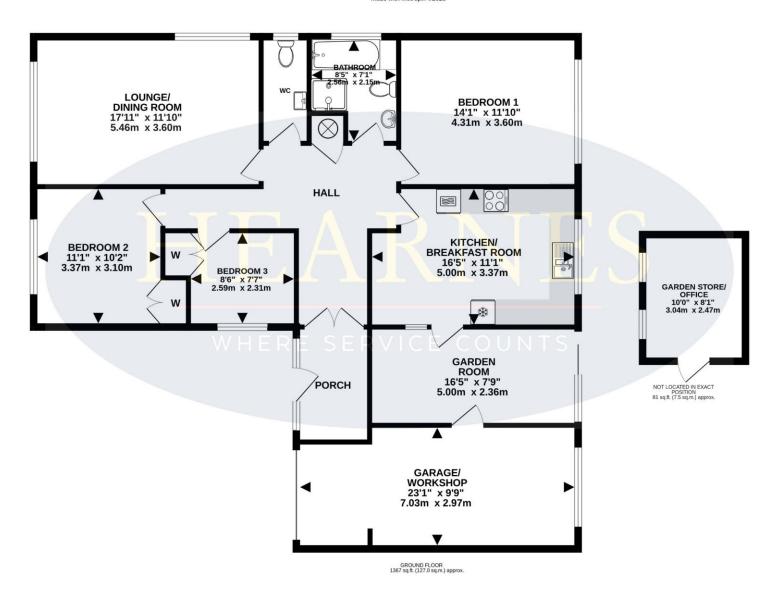

## TOTAL FLOOR AREA : 1448 sq.ft. (134.5 sq.m.) approx.

Whilst every attempt has been made to ensure the accuracy of the floorplan contained here, measurements of doors, windows, rooms and any other items are approximate and no responsibility is taken for any error, omission or mis-statement. This plan is for illustrative purposes only and should be used as such by any prospective purchaser. The services, systems and appliances shown have not been tested and no guarantee as to their operability or efficiency can be given. Made with Metropix 6/2025