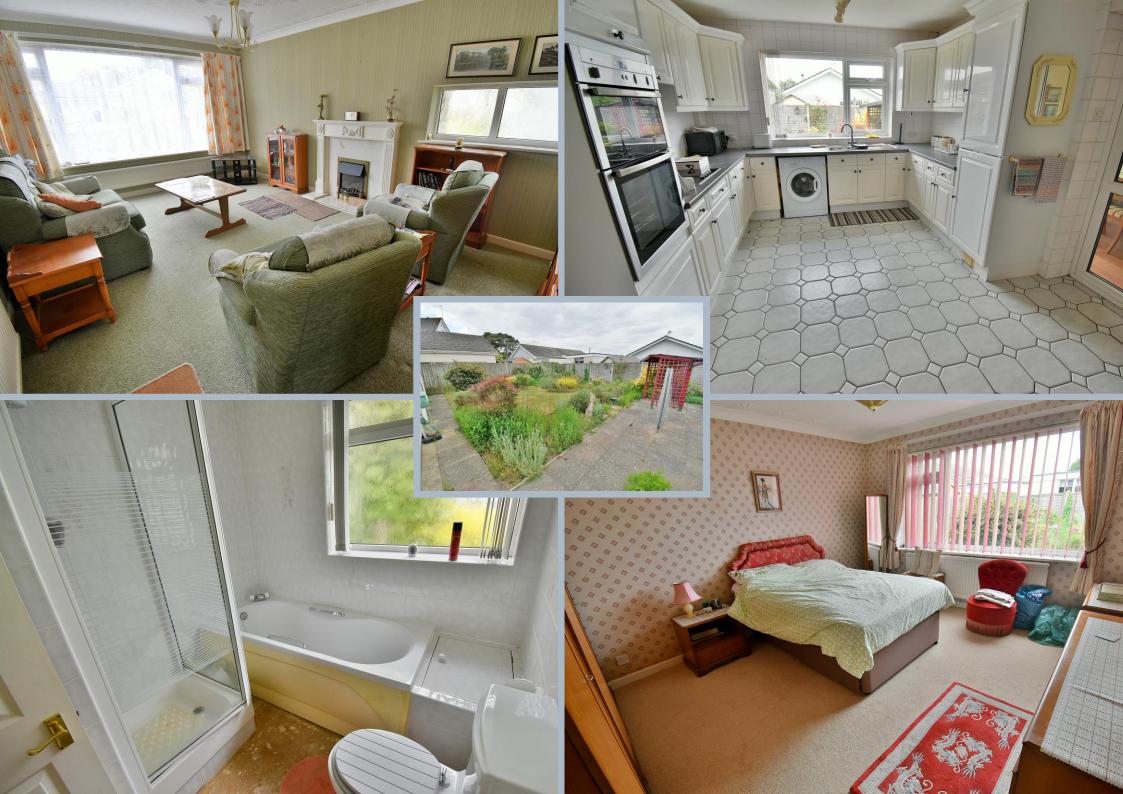

This light, spacious and superbly positioned bungalow now comes to the market offered with no onward chain.

- A three bedroom detached bungalow offered with no chain approximately 600
  meters from the town centre
- Entrance porch
- Spacious entrance hall
- Separate and spacious cloakroom with WC, wash hand basin, fully tiled walls
- Generous sized **lounge** with picture window overlooking the front garden
- Kitchen/breakfast room incorporating rolltop work surfaces, base and wall units, integrated oven, grill, hob and extractor, integrated fridge and freezer, recess and plumbing for washing machine, ample space for breakfast table and chairs, tiled floor and a double window overlooking the rear garden
- Garden room with sliding patio door leading out to the rear garden and an internal door leading through into the garage
- Bedroom one is a generous sized double bedroom enjoying a view of the rear garden
- Bedroom two is also a double bedroom enjoying a view over the front garden with fitted double wardrobe
- **Bedroom three** is a good sized single bedroom with a fitted double wardrobe and double glazed window to the side aspect
- Family bathroom/shower room finished in a white suite incorporating a panelled bath, separate shower cubicle, WC, pedestal wash hand basin, fully tiled walls
- The **rear garden** measures approximately 45' x 35', faces a westerly aspect and offers an excellent degree of seclusion. The garden incorporates a lawned area which is surrounded by well stoked flower beds with attractive pond and rockery. There is also a large paved patio area and a useful timber storage shed. The garden itself is fully enclosed by fencing
- A front **driveway** provides generous off road parking and in turn leads up to a single garage
- Single garage has a metal up and over door, light and power and an internal door leading through into the dining room
- **Further benefits** include double glazing, a gas fired heating system and the property now comes to the market offered with no onward chain