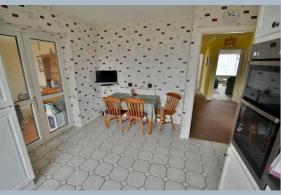

This light, spacious and superbly positioned bungalow now comes to the market offered with no onward chain.

- A three bedroom detached bungalow offered with no chain approximately 600
  meters from the town centre
- Entrance porch
- Spacious entrance hall
- Separate and spacious cloakroom with WC, wash hand basin, fully tiled walls
- Generous sized **lounge** with picture window overlooking the front garden
- Kitchen/breakfast room incorporating rolltop work surfaces, base and wall units, integrated oven, grill, hob and extractor, integrated fridge and freezer, recess and plumbing for washing machine, ample space for breakfast table and chairs, tiled floor and a double window overlooking the rear garden
- Garden room with sliding patio door leading out to the rear garden and an internal door leading through into the garage
- Bedroom one is a generous sized double bedroom enjoying a view of the rear garden
- Bedroom two is also a double bedroom enjoying a view over the front garden with fitted double wardrobe
- **Bedroom three** is a good sized single bedroom with a fitted double wardrobe and double glazed window to the side aspect
- Family bathroom/shower room finished in a white suite incorporating a panelled bath, separate shower cubicle, WC, pedestal wash hand basin, fully tiled walls
- The **rear garden** measures approximately 45' x 35', faces a westerly aspect and offers an excellent degree of seclusion. The garden incorporates a lawned area which is surrounded by well stoked flower beds with attractive pond and rockery. There is also a large paved patio area and a useful timber storage shed. The garden itself is fully enclosed by fencing
- A front **driveway** provides generous off road parking and in turn leads up to a single garage
- Single garage has a metal up and over door, light and power and an internal door leading through into the dining room
- **Further benefits** include double glazing, a gas fired heating system and the property now comes to the market offered with no onward chain