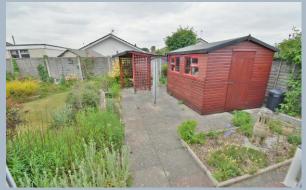

This light, spacious and superbly positioned bungalow now comes to the market offered with no onward chain.

- A three bedroom detached bungalow offered with no chain approximately 600
  meters from the town centre
- Entrance porch
- Spacious entrance hall
- Separate and spacious cloakroom with WC, wash hand basin, fully tiled walls
- Generous sized **lounge** with picture window overlooking the front garden
- Kitchen/breakfast room incorporating rolltop work surfaces, base and wall units, integrated oven, grill, hob and extractor, integrated fridge and freezer, recess and plumbing for washing machine, ample space for breakfast table and chairs, tiled floor and a double window overlooking the rear garden
- Garden room with sliding patio door leading out to the rear garden and an internal door leading through into the garage
- Bedroom one is a generous sized double bedroom enjoying a view of the rear garden
- Bedroom two is also a double bedroom enjoying a view over the front garden with fitted double wardrobe
- **Bedroom three** is a good sized single bedroom with a fitted double wardrobe and double glazed window to the side aspect
- Family bathroom/shower room finished in a white suite incorporating a panelled bath, separate shower cubicle, WC, pedestal wash hand basin, fully tiled walls
- The **rear garden** measures approximately 45' x 35', faces a westerly aspect and offers an excellent degree of seclusion. The garden incorporates a lawned area which is surrounded by well stoked flower beds with attractive pond and rockery. There is also a large paved patio area and a useful timber storage shed. The garden itself is fully enclosed by fencing
- A front **driveway** provides generous off road parking and in turn leads up to a single garage
- Single garage has a metal up and over door, light and power and an internal door leading through into the dining room
- **Further benefits** include double glazing, a gas fired heating system and the property now comes to the market offered with no onward chain