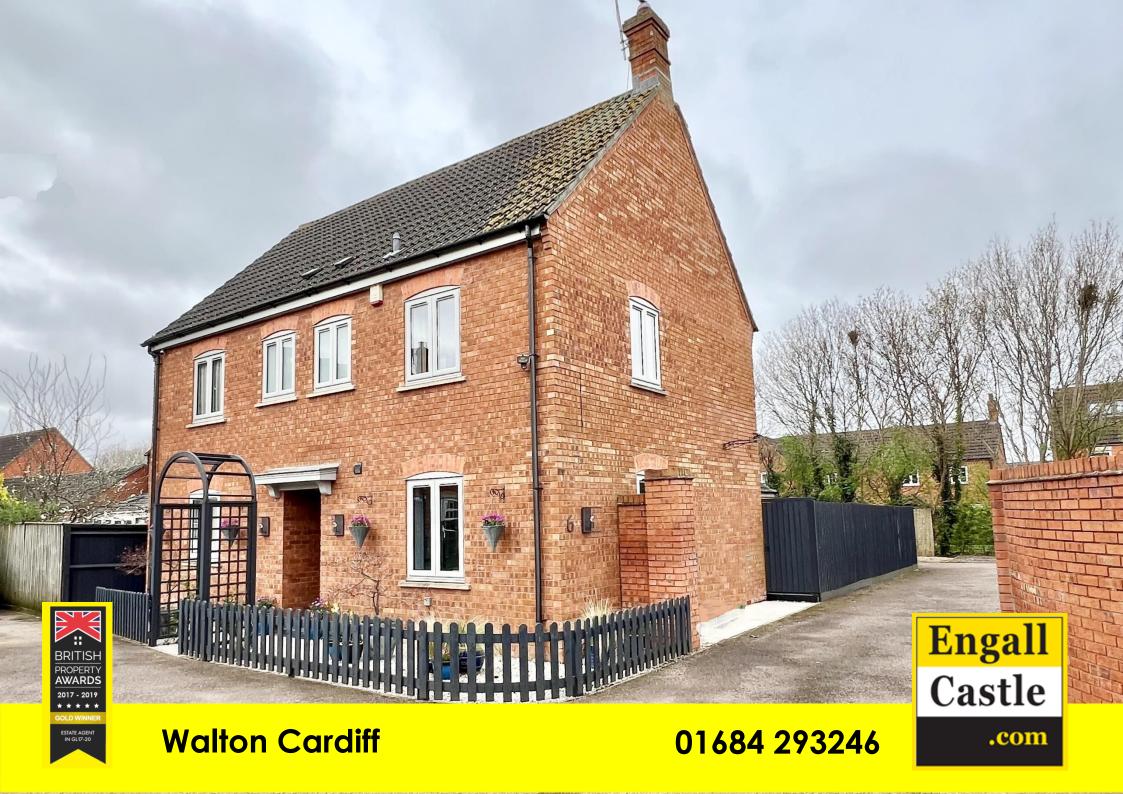

## 6 Hawkmoth Close, Walton Cardiff, Tewkesbury, GL20 7SG

An impeccably presented detached home both inside and out, and when you enter you will feel like you have stepped into the covers of a magazine.

Tasteful contemporary design combines with a natural flow created by generously proportioned and light accommodation.

The welcoming hallway has a dual aspect lounge to the right, with patio doors leading out to the rear garden. To the left of the hallway is a beautiful, contemporary styled kitchen/dining room with bifold doors opening out to the garden creating great entertaining space.