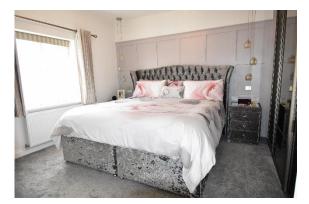

Completing the accommodation on the ground floor is a home office and a guest wc.

On the first floor there are four bedrooms and main bathroom. The main bedroom has fitted wardrobes and a modern ensuite shower room. The main bathroom is fitted to the same high standard with a p shaped bath with shower over, pedestal wash basin and low level wc.

#### **First Floor**

| Bedroom 1 | 10'10"×10'7" |
|-----------|--------------|
| Ensuite   | 7′10″x5′4″   |
| Bedroom 2 | 11′4″x8′8″   |
| Bedroom 3 | 10′10″x7′3″  |
| Bedroom 4 | 9′3″x7′7″    |
| Bathroom  | 6′3″x6′2″    |