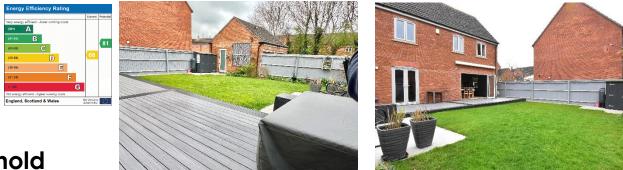

The property has the advantage of a detached double garage at the rear of the property which benefits from power and light and a personal door into the garden.

The rear garden has been attractively designed to take advantage of its sunny and private aspect, and reflecting the modern interior of the property. It is laid to lawn with a large decked patio area and the advantage of gated side access.

#### Outside

Detached Double Garage

Worcester Bosch 1 Year old Gas Boiler serving central heating UPVC Double glazed windows and doors fitted 2020 Fast Fibre Broad Band

**Tewkesbury Borough Council Tax Band C** 