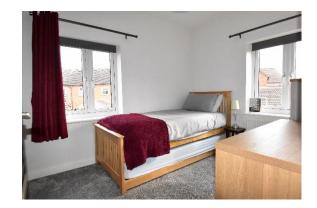

Completing the accommodation on the ground floor is a home office and a guest wc.

On the first floor there are four bedrooms and main bathroom. The main bedroom has fitted wardrobes and a modern ensuite shower room. The main bathroom is fitted to the same high standard with a p shaped bath with shower over, pedestal wash basin and low level wc.

#### **First Floor**

| Bedroom 1 | 10'10"×10'7" |
|-----------|--------------|
| Ensuite   | 7′10″x5′4″   |
| Bedroom 2 | 11′4″x8′8″   |
| Bedroom 3 | 10′10″x7′3″  |
| Bedroom 4 | 9′3″x7′7″    |
| Bathroom  | 6′3″x6′2″    |