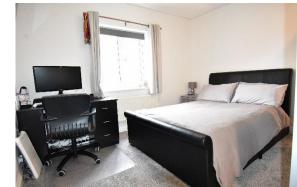

Completing the accommodation on the ground floor is a home office and a guest wc.

On the first floor there are four bedrooms and main bathroom. The main bedroom has fitted wardrobes and a modern ensuite shower room. The main bathroom is fitted to the same high standard with a p shaped bath with shower over, pedestal wash basin and low level wc.

#### **First Floor**

| Bedroom 1 | 10'10"×10'7" |
|-----------|--------------|
| Ensuite   | 7′10″x5′4″   |
| Bedroom 2 | 11′4″x8′8″   |
| Bedroom 3 | 10′10″x7′3″  |
| Bedroom 4 | 9′3″x7′7″    |
| Bathroom  | 6′3″x6′2″    |