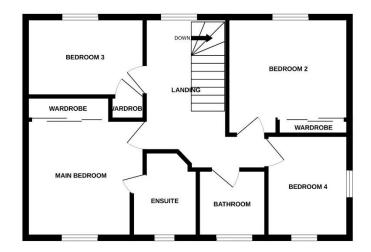

Completing the accommodation on the ground floor is a home office and a guest wc.

On the first floor there are four bedrooms and main bathroom. The main bedroom has fitted wardrobes and a modern ensuite shower room. The main bathroom is fitted to the same high standard with a p shaped bath with shower over, pedestal wash basin and low level wc.

#### **First Floor**

| Bedroom 1 | 10'10"×10'7" |
|-----------|--------------|
| Ensuite   | 7′10″x5′4″   |
| Bedroom 2 | 11′4″x8′8″   |
| Bedroom 3 | 10′10″x7′3″  |
| Bedroom 4 | 9′3″x7′7″    |
| Bathroom  | 6′3″x6′2″    |

This floorplan is provided for guidance only as an approximate layout of the property and should not be relied upon as a statement of fact.

2019 \* \* \* \* \* GOLD WINNER ESTATE AGENT IN GLT7-20

BRITISH