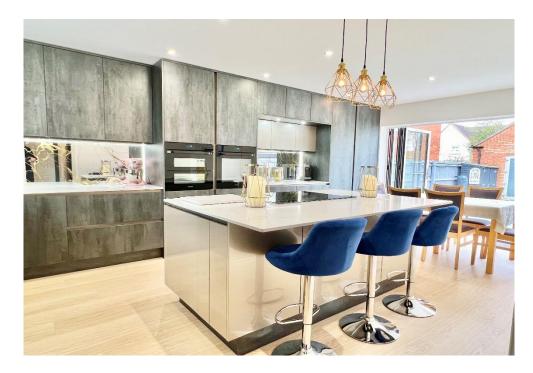

The kitchen is fitted with a range of floor to ceiling wall and base units with two integrated electric double ovens and a dishwasher. The central island houses an integrated induction hob with extractor, base units and drawers and provides the perfect spot to chat to chef! The island also has a wireless charging point and pop up electric and USB points.