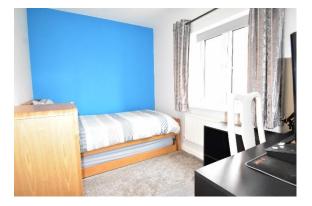

#### **First Floor**

| Bedroom 1 | 10'10"×10'7" |
|-----------|--------------|
| Ensuite   | 7′10″x5′4″   |
| Bedroom 2 | 11′4″x8′8″   |
| Bedroom 3 | 10′10″x7′3″  |
| Bedroom 4 | 9′3″x7′7″    |
| Bathroom  | 6′3″x6′2″    |