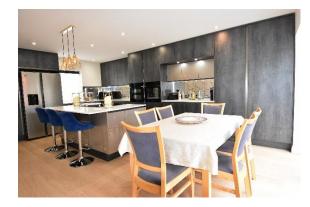

Tasteful contemporary design combines with a natural flow created by generously proportioned and light accommodation.

The welcoming hallway has a dual aspect lounge to the right, with patio doors leading out to the rear garden. To the left of the hallway is a beautiful, contemporary styled kitchen/dining room with bifold doors opening out to the garden creating great entertaining space.

The kitchen is fitted with a range of floor to ceiling wall and base units with two integrated electric double ovens and a dishwasher. The central island houses an integrated induction hob with extractor, base units and drawers and provides the perfect spot to chat to chef! The island also has a wireless charging point and pop up electric and USB points.