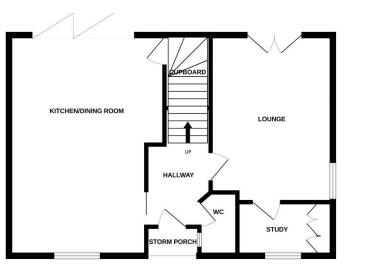

#### **Ground Floor**

Entrance Hall Lounge 14'11"x11' Kitchen/Dining room 20'1"x12'10"( Home Office 8'9"(max) x 4 Guest wc

This floorplan is provided for guidance only as an approximate layout of the property and should not be relied upon as a statement of fact.

2019 \* \* \* \* \* GOLD WINNER ESTATE AGENT IN GLT7-20

BRITISH