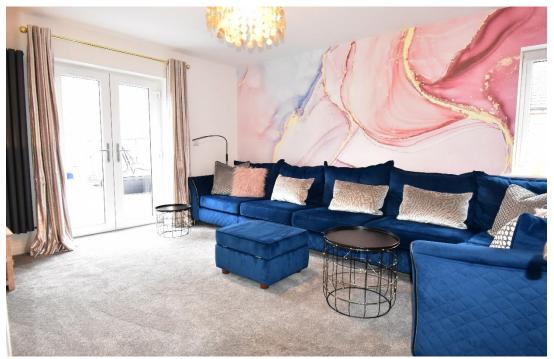

Tasteful contemporary design combines with a natural flow created by generously proportioned and light accommodation.

The welcoming hallway has a dual aspect lounge to the right, with patio doors leading out to the rear garden. To the left of the hallway is a beautiful, contemporary styled kitchen/dining room with bifold doors opening out to the garden creating great entertaining space.