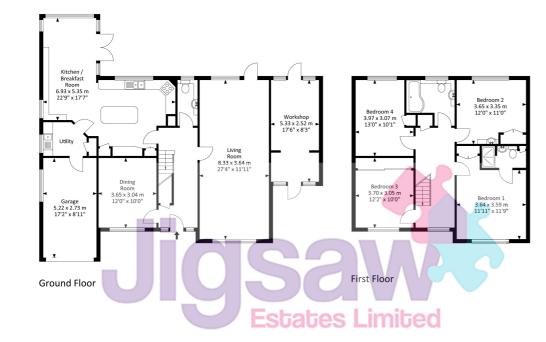

## PRICE £795,000 Freehold

Marlborough Rise, Camberley

Approx. Gross Internal Area 2067.5 Sq.Ft - 192.1 Sq.M (Total Area Includes Workshop/Garage)

For illustrative purposes only. Not to scale. Whilst every attempt has been made to ensure accuracy of the floor plan all measurements are approximate and no responsibility is taken for any error, omission or measurement.