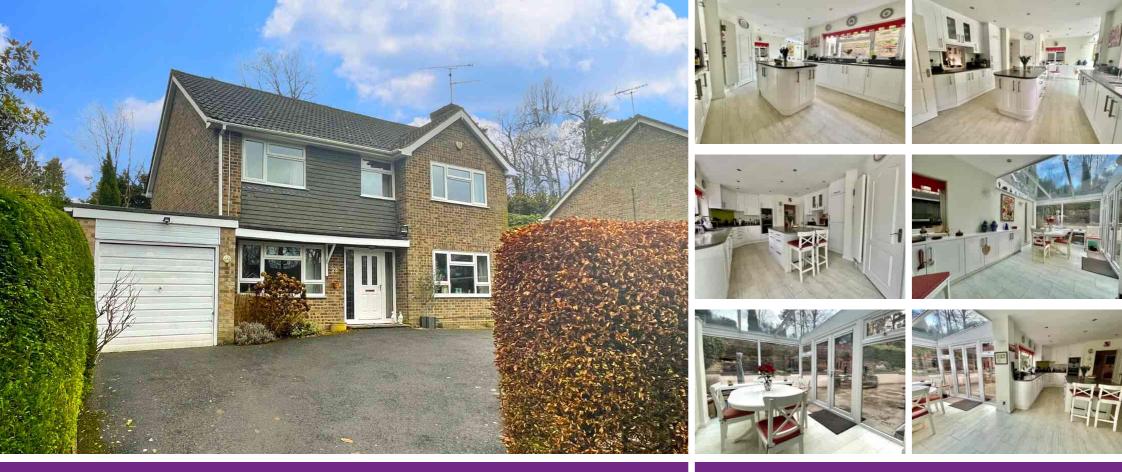

## 26 Marlborough Rise, CAMBERLEY, Surrey GU15 2ED

Jigsaw Estates are very pleased to present to the market this well presented, detached family home situated in a quiet cul-de-sac within walking distance of Camberley town centre. The property is located in a sought after road and is very close to a number of local schools including Crawley Ridge infant & Junior. As well as the town centre there is also the added benefit of being a short distance from Camberley train station. Accommodation of the property consists of four bedrooms, a large double aspect living room, dining room and a stunning open plan kitchen/breakfast room which opens onto a spacious conservatory. Further benefits include a utility room, cloakroom, re-fitted family bathroom and re-fitted en-suite shower room. The current owners have also installed solar panels to the roof in 2011 and a new gas boiler in 2020. The loft is insulated and the house has cavity wall insulation. Outside to the rear there is a secluded garden with a number of terraces and ponds. There is an 18ft workshop to the side of the house which also houses a large workbench and storage cupboards. To the front of the property is a driveway offering parking for a number of cars as well as steps leading up to the house. There is also a garage which can been accessed via the property internally as well as the up and over external door. Viewings are highly recommended.

X

- CAMBERLEY TOWN CENTRE
- FOUR BEDROOMS
- RE-FITTED BATHROOM
- GAS CENTRAL HEATING & SOLAR PANELS
- GARAGE
- CLOSE TO LOCAL SCHOOLS
  (CRAWLEY RIDGE)

- SOUGHT AFTER LOCATION
- RE-FITTED
- KITCHEN/BREAKFAST ROOM
- RE-FITTED EN-SUITE
- LARGE REAR GARDEN
- COUNCIL TAX BAND = F
- CAVITY WALL & LOFT
  INSULATION