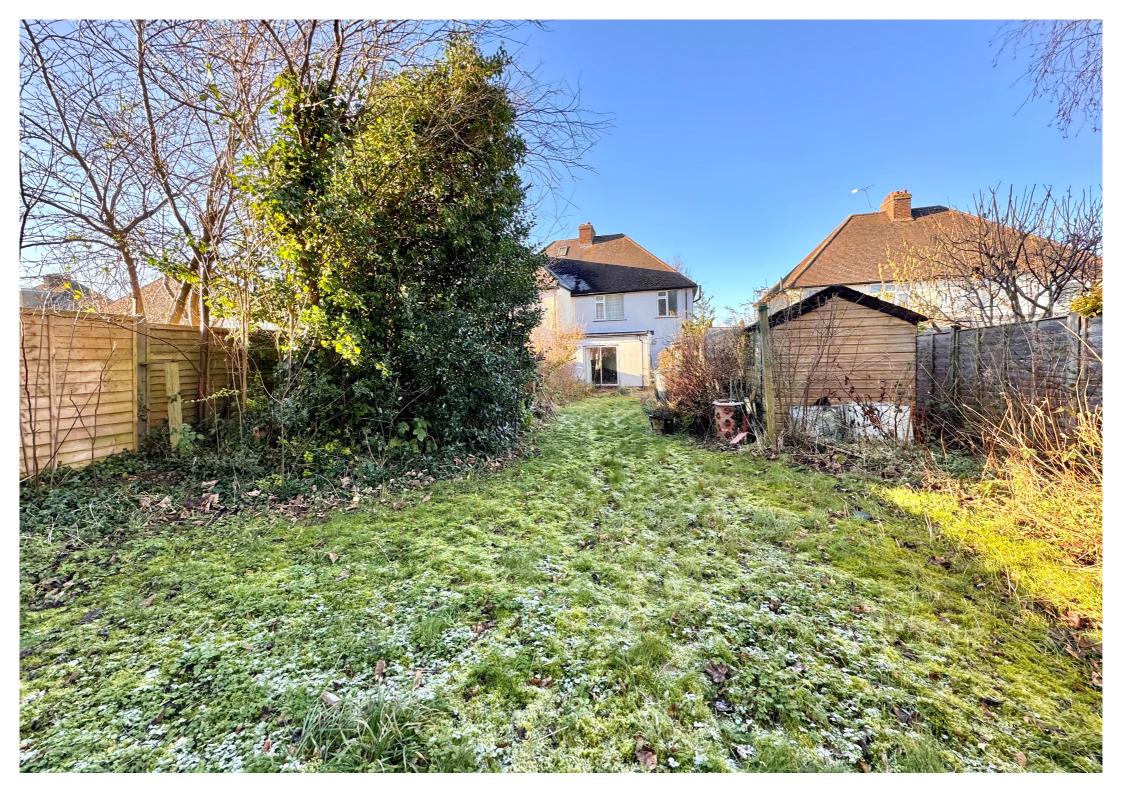

#### Rear

Patio leading to South Easterly facing Rear Garden laid to lawn measuring approx. 80ft with established beds and borders, green house.

Tandem Garage

30' 2" x 9' 5" (9.19m x 2.87m) Double doors to front, pedestrian door to side.