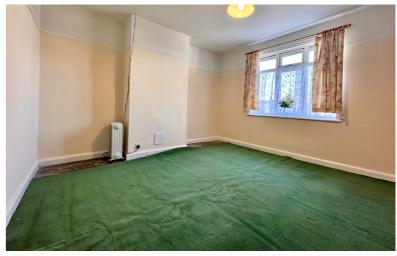

#### Bedroom One

12' 6" x 12' 3" (3.81m x 3.73m) Window to the front aspect.

#### Bedroom Two

12' 6" x 12' 5" (3.81m x 3.78m) Window to the rear aspect.

Bedroom Three

10' 2" x 6' 6" (3.10m x 1.98m) Window to the front aspect.