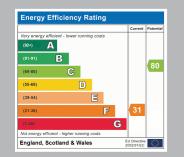

- 1930's Bay fronted Semi-Detached home
- 3 Good size bedrooms
- Extended to rear
- Large rear garden
- Driveway for multiple vehicles
- Modernisation required throughout
- Council Tax band C
- EPC rating F