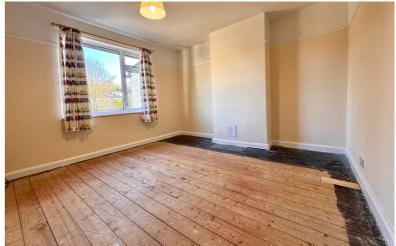

#### Lounge

22' 1" x 12' 9" (6.73m x 3.89m) Wall mounted electric heater, sliding door to rear garden, side door to garden.