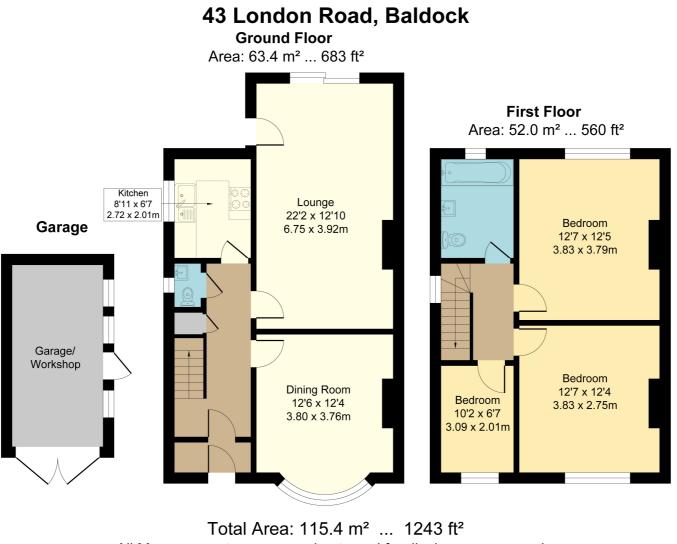

#### Accommodation

Entrance Porch

Storage cupboard, door to:

**Entrance Hallway** 

15' 9" x 6' 6" (4.80m x 1.98m) Window to the front aspect, wall mounted electric storage heater, stairs to first floor, under stairs cupboard, doors to:

#### Cloakroom

Window to the side aspect, WC, wash hand basin.

#### **Dining Room**

14' 7" into bay x 14' 4" (4.45m x 4.37m) Bay window to the front aspect, wall mounted electric heater, Fireplace with tiled surround and hearth.

#### Lounge

22' 1" x 12' 9" (6.73m x 3.89m) Wall mounted electric heater, sliding door to rear garden, side door to garden.

#### Kitchen

#### 9'1" x 6' 6" (2.77m x 1.98m)

Window to the side aspect, range of wall mounted and base level units with work surface over and inset sink with drainer, space for washing machine, fridge/freezer, cooker, slim line dishwasher.

#### Landing

Window to the side aspect, loft hatch, doors to:

#### Bedroom One

12' 6" x 12' 3" (3.81m x 3.73m) Window to the front aspect.

#### Bedroom Two

12' 6" x 12' 5" (3.81m x 3.78m) Window to the rear aspect.

Bedroom Three

10' 2" x 6' 6" (3.10m x 1.98m) Window to the front aspect.

#### Bathroom

Window to the rear aspect, WC, wash hand basin, bath with shower over, airing cupboard.

#### Rear

Patio leading to South Easterly facing Rear Garden laid to lawn measuring approx. 80ft with established beds and borders, green house.

Tandem Garage

30' 2" x 9' 5" (9.19m x 2.87m) Double doors to front, pedestrian door to side.