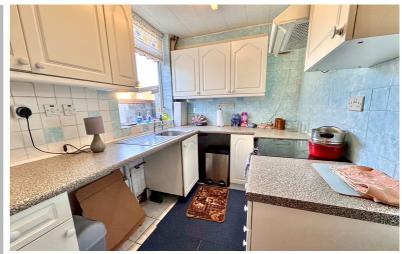

#### Kitchen

#### 9'1" x 6' 6" (2.77m x 1.98m)

Window to the side aspect, range of wall mounted and base level units with work surface over and inset sink with drainer, space for washing machine, fridge/freezer, cooker, slim line dishwasher.