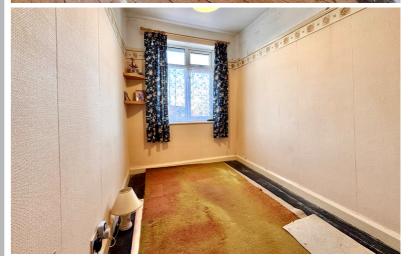

#### Bedroom Two

12' 6" x 12' 5" (3.81m x 3.78m) Window to the rear aspect.

Bedroom Three

10' 2" x 6' 6" (3.10m x 1.98m) Window to the front aspect.