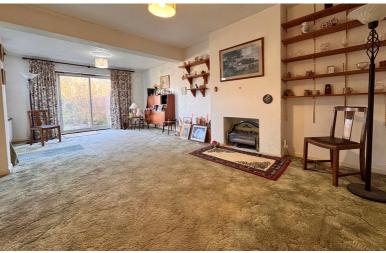

#### Lounge

22' 1" x 12' 9" (6.73m x 3.89m) Wall mounted electric heater, sliding door to rear garden, side door to garden.