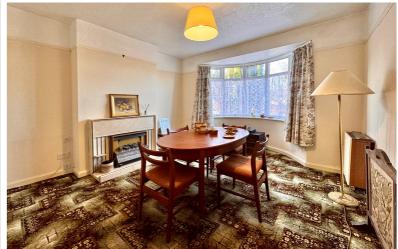

#### **Dining Room**

14' 7" into bay x 14' 4" (4.45m x 4.37m) Bay window to the front aspect, wall mounted electric heater, Fireplace with tiled surround and hearth.