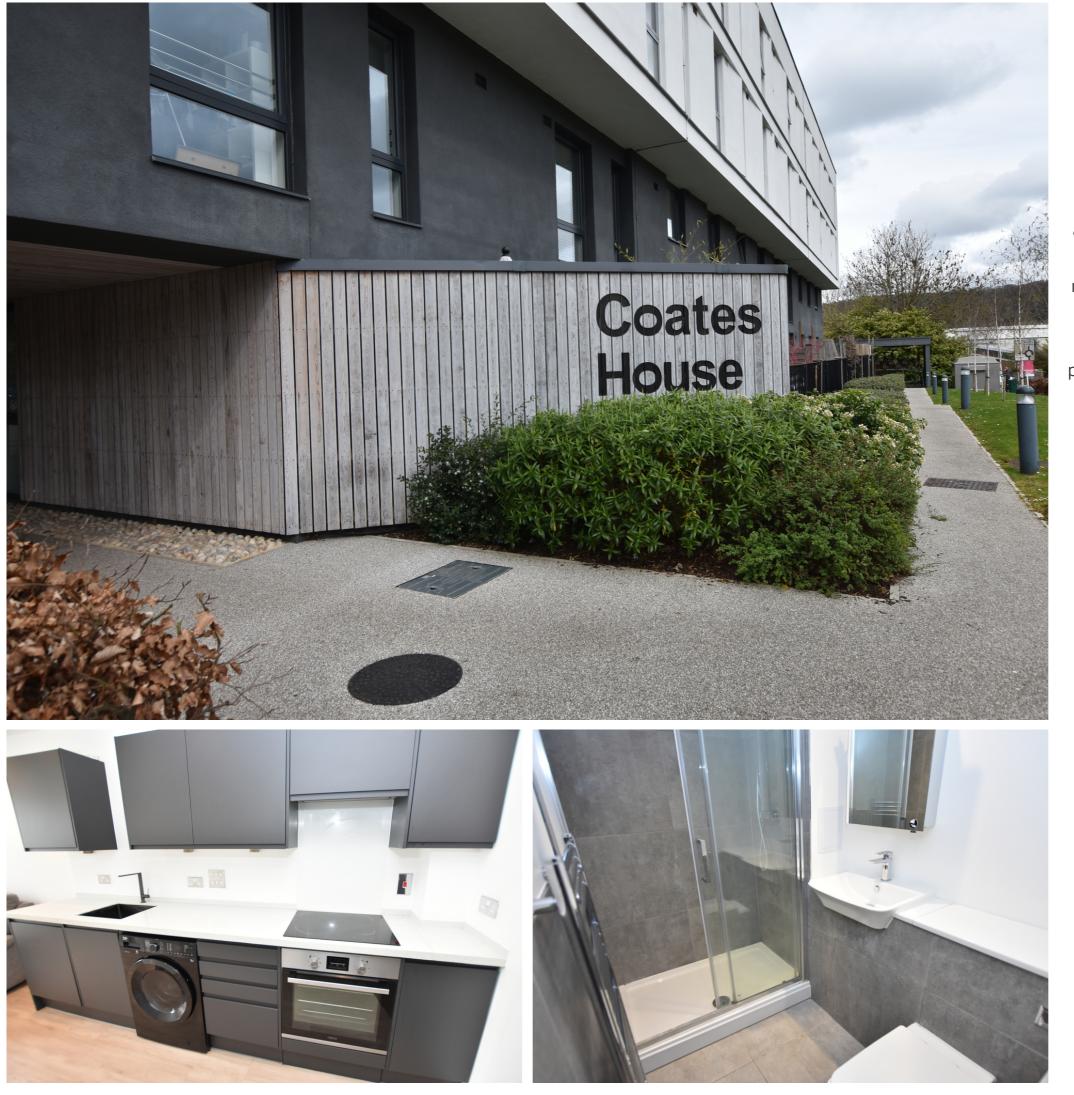

This superb top floor apartment enjoys a fabulous dual aspect position on the South East corner of the building with wonderful open aspect to the front and far reaching views toward Wraxall hillside. The apartment is ideally located with ease of access to the town centre, with its selection of shops, coffee bars and restaurants, public transport links, including the mainline train station at Backwell and also local countryside walks. The apartment is immaculately presented throughout and has an allocated parking space.

## Coates House

High Street Nailsea

EPC Rating: B Council Tax Band: B Tenure: Leasehold

Guide Price £160,000