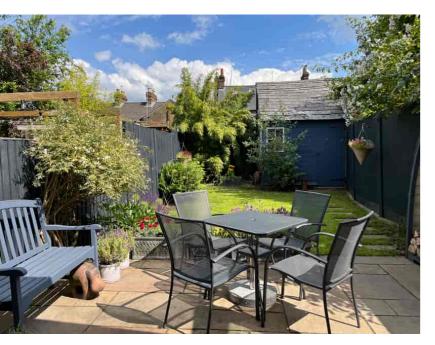

The rear garden is a peaceful enclosed oasis in the heart of Berkhamsted with two patio areas and lawn with shrubs. The garden shed is double height, with an extendable ladder to gain access to the upper level, electric lighting and power sockets. To the side of the property there is a gated covered passageway providing access from the rear garden to the front of the house.