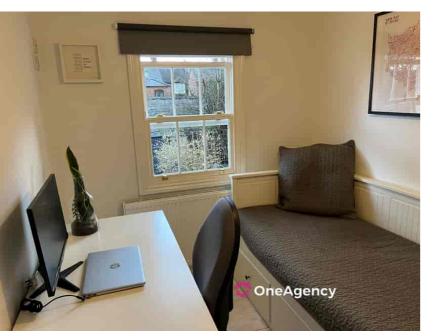

The staircase leads to the first floor, with new wooden flooring and ladder access to the fully boarded loft, which has the added benefit of a velux window. The main bedroom has wooden floors, sash window and an original cast iron fireplace, the second double bedroom has new wooden floors a sash window and fitted wardrobes. The bathroom has been completely renovated and is fully tiled with a sash window, a large sink with built in storage, floor to ceiling radiator and a walk-in thermostatic shower.