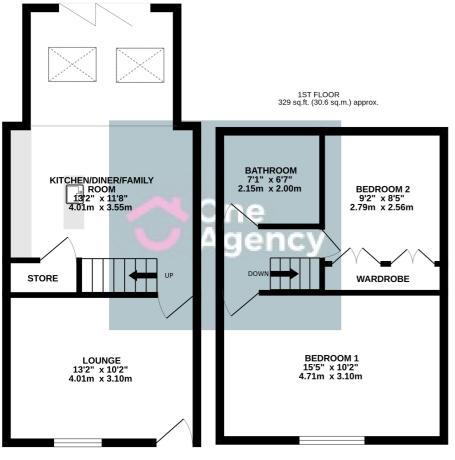

The staircase leads to the first floor, with new wooden flooring and ladder access to the fully boarded loft, which has the added benefit of a velux window. The main bedroom has wooden floors, sash window and an original cast iron fireplace, the second double bedroom has new wooden floors a sash window and fitted wardrobes. The bathroom has been completely renovated and is fully tiled with a sash window, a large sink with built in storage, floor to ceiling radiator and a walk-in thermostatic shower.