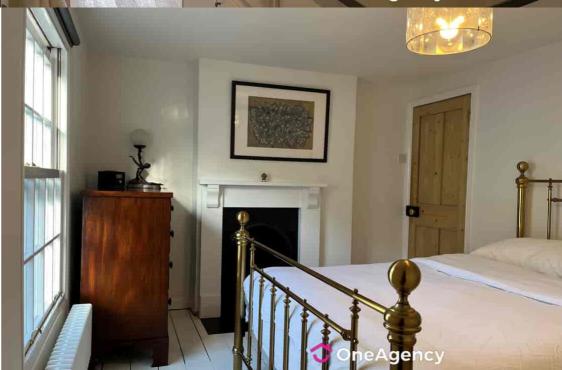

The staircase leads to the first floor, with new wooden flooring and ladder access to the fully boarded loft, which has the added benefit of a velux window. The main bedroom has wooden floors, sash window and an original cast iron fireplace, the second double bedroom has new wooden floors a sash window and fitted wardrobes. The bathroom has been completely renovated and is fully tiled with a sash window, a large sink with built in storage, floor to ceiling radiator and a walk-in thermostatic shower.