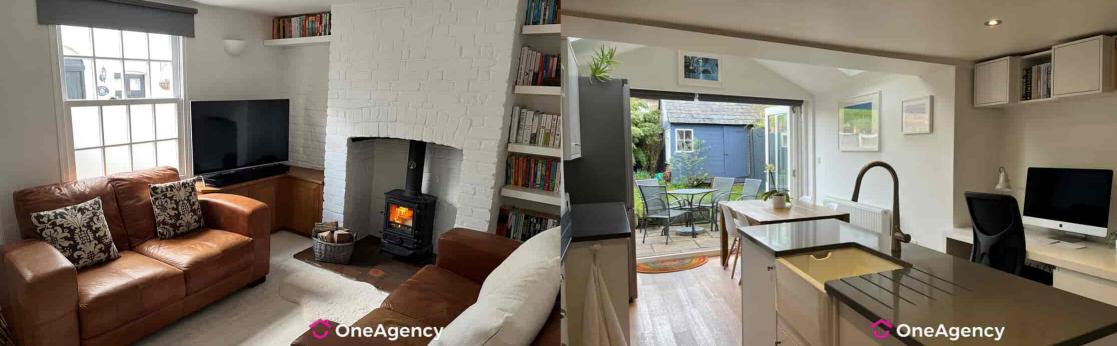

A cosy sitting room with wooden flooring, sash window and a cast iron wood burning stove on a quarry tiled hearth, with a panel door to an open plan kitchen with exposed brickwork, quartz worktops and bamboo flooring. A central island incorporates an integrated dishwasher and Belfast sink, with the dining room enjoying the benefit of a double height ceiling with velux windows and bi-fold doors to the enclosed patio and rear garden.