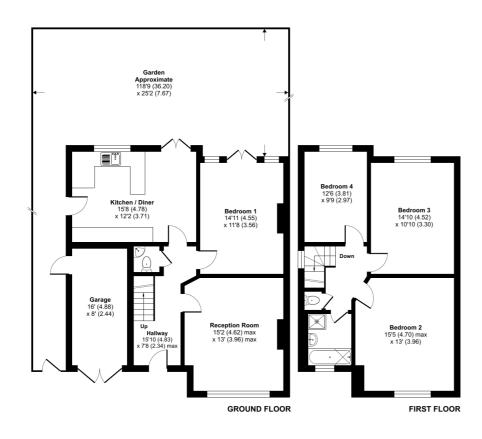

## Briar Road, Harrow, HA3

Approximate Area = 1416 sq ft / 132 sq m (includes garage)

For identification only - Not to scale

Floor plan produced in accordance with RICS Property Measurement Standards incorporating International Property Measurement Standards (IPMS2 Residential). @n/checom 2022. Produced for Cow & Co Properties Ltd. REF: 875164