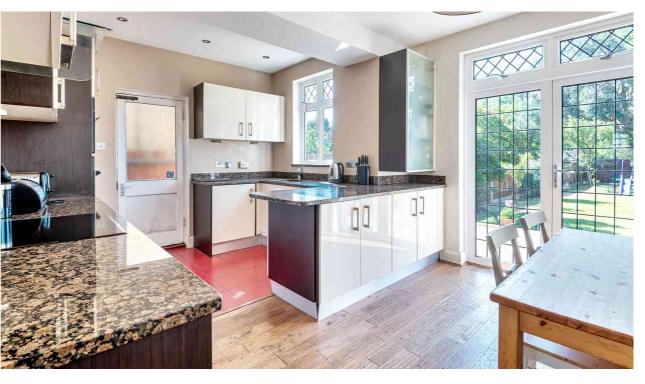

Briar Road, Harrow, HA3 0DR

A beautiful three/four bedroom semi-detached family house situated on a sought after road in the Mount Stewart Catchment area.

The property is offered in good decorative order with original features and benefits include guest WC/shower room, two reception rooms, modern fitted kitchen/breakfast room, gas central heating, double glazed windows, very large 120' south facing landscaped rear garden, adjoining pitched roof garage and driveway providing off street parking. There is ample scope to extend subject to the usual planning consent. Early viewing is strongly advised.

Conveniently located within easy reach of Kenton and Northwick Park Stations, prestigious schools, shops and local amenities.

Tel: 0208 065 0010 Web: cowandco-london.com

- Semi-Detached House
- Four bedroom home
- Kitchen/Breakfast Room
- Large rear garden
- Garage
- Potential to extend STPP
- Off Street Parking
- Lovely quiet tree-lined residential road