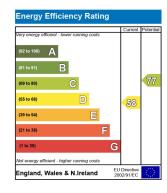

Briar Road, Harrow, HA3 0DR

A beautiful three/four bedroom semi-detached family house situated on a sought after road in the Mount Stewart Catchment area.

The property is offered in good decorative order with original features and benefits include guest WC/shower room, two reception rooms, modern fitted kitchen/breakfast room, gas central heating, double glazed windows, very large 120' south facing landscaped rear garden, adjoining pitched roof garage and driveway providing off street parking. There is ample scope to extend subject to the usual planning consent. Early viewing is strongly advised.