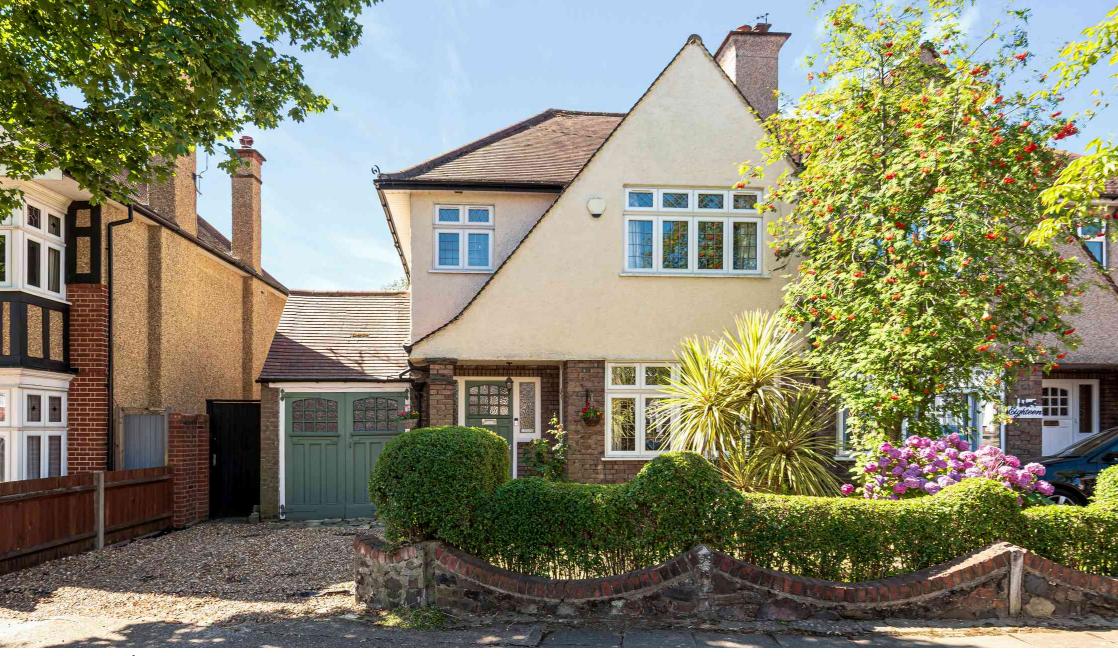

Briar Road, Harrow, HA3 0DR

A beautiful three/four bedroom semi-detached family house situated on a sought after road in the Mount Stewart Catchment area.

The property is offered in good decorative order with original features and benefits include guest WC/shower room, two reception rooms, modern fitted kitchen/breakfast room, gas central heating, double glazed windows, very large 120' south facing landscaped rear garden, adjoining pitched roof garage and driveway providing off street parking. There is ample scope to extend subject to the usual planning consent. Early viewing is strongly advised.

Conveniently located within easy reach of Kenton and Northwick Park Stations, prestigious schools, shops and local amenities.

Tel: 0208 065 0010 Web: cowandco-london.com

- Semi-Detached House
- Four bedroom home
- Kitchen/Breakfast Room
- Large rear garden
- Garage
- Potential to extend STPP
- Off Street Parking
- Lovely quiet tree-lined residential road