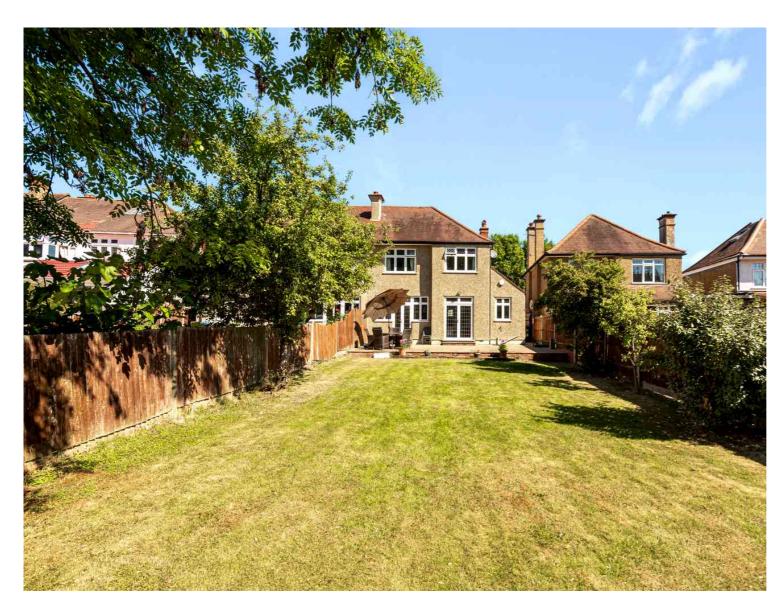

Briar Road, Harrow, HA3 0DR

A beautiful three/four bedroom semi-detached family house situated on a sought after road in the Mount Stewart Catchment area.

The property is offered in good decorative order with original features and benefits include guest WC/shower room, two reception rooms, modern fitted kitchen/breakfast room, gas central heating, double glazed windows, very large 120' south facing landscaped rear garden, adjoining pitched roof garage and driveway providing off street parking. There is ample scope to extend subject to the usual planning consent. Early viewing is strongly advised.

Conveniently located within easy reach of Kenton and Northwick Park Stations, prestigious schools, shops and local amenities.

Tel: 0208 065 0010 Web: cowandco-london.com

- Semi-Detached House
- Four bedroom home
- Kitchen/Breakfast Room
- Large rear garden
- Garage
- Potential to extend STPP
- Off Street Parking
- Lovely quiet tree-lined residential road