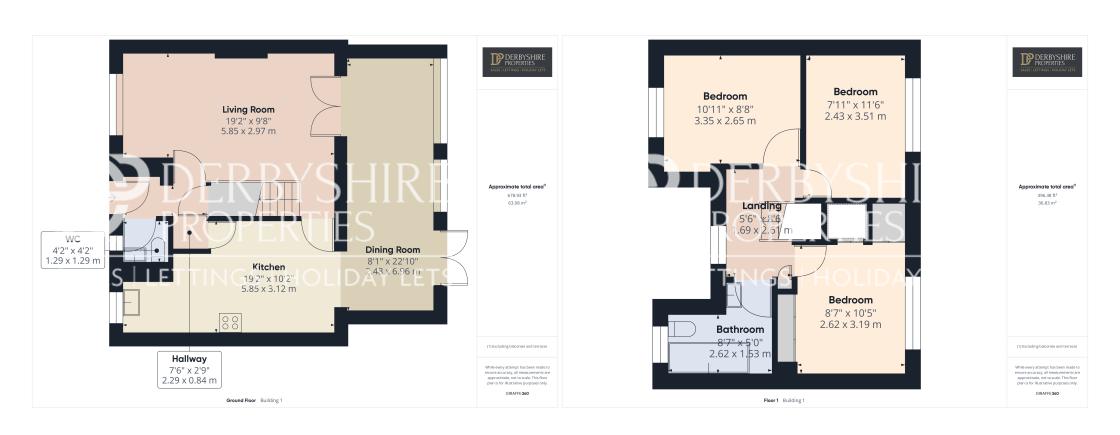

## PROPERTY DESCRIPTION

Derbyshire Properties are delighted to present this superbly presented an extended three bedroom detached family home located on residential position and benefiting from a corner plot. The property offers spacious well presented accommodations throughout and externally and enclosed low maintenance rear garden to the rear can be found and a double width driveway providing parking for 3 to 4 cars with garage is located to the front elevation. We believe the property would ideally suit families and an early internal inspection should be undertaken to avoid disappointment.

## **POINTS OF INTEREST**

- Extended Detached Family Home
- 3 Double Bedrooms
- Open Plan Living
- Superb Kitchen And Garden Room (Extension)
- Modern Bathroom & Ground Floor WC

- Corner Plot Position
- Large Driveway & Detached Garage
- Quiet Residential Location
- Ideal Family Purchase
- COUNCIL TAX BAND C