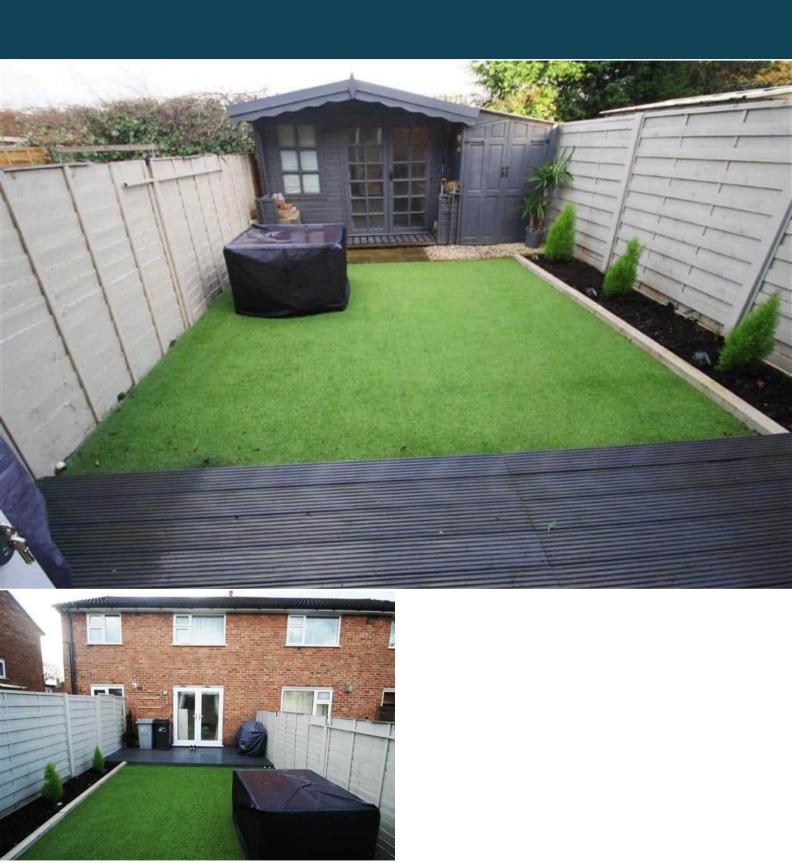

The interior of this beautifully presented property comprises a spacious living room, fitted kitchen, bathroom and kitchen. The exterior boasts a private rear garden, perfect for enjoying the summer months.