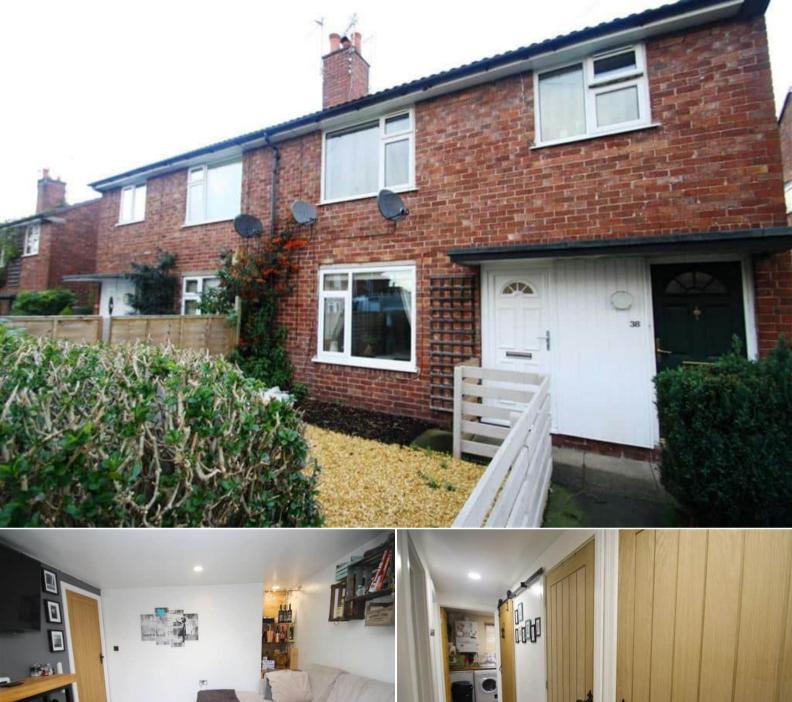

## Barlow Road Wilmslow

Bettermove are proud to present this 1 bedroom Maisonette in Wilmslow, Cheshire.

The property benefits from double glazing, gas central heating throughout and has parking available via the street outside. The council tax band is A. This is a leasehold property with 114 years on the lease from 1999; the ground rent is £10 per year and the service charge is £25 per month.

The interior of this beautifully presented property comprises a spacious living room, fitted kitchen, bathroom and kitchen. The exterior boasts a private rear garden, perfect for enjoying the summer months.

Located in the popular town of Wilmslow, the property is close to a range of amenities, including shops, supermarkets, restaurants and pubs.

Excellent transport connections can be found from A34 and many local bus and train routes.