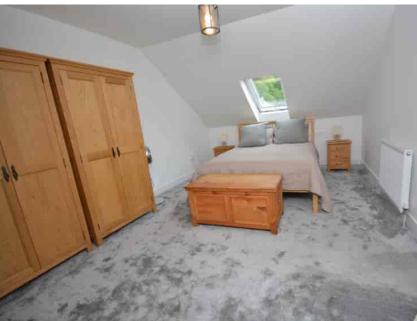

#### Bedroom One

 $4.19m \times 3.35m (13' 9" \times 11' 0")$  The impressive master bedroom is a generous double offering fresh white decor, triple sliding door fitted wardrobes, fitted carpet and a double glazed velux window to the front.

#### Bedroom Two

 $5.75 \,\mathrm{m} \times 3.45 \,\mathrm{m}$  (18' 10"  $\times$  11' 4") Generous double bedroom with fresh white decor, fitted carpet and a double glazed velux to the front.