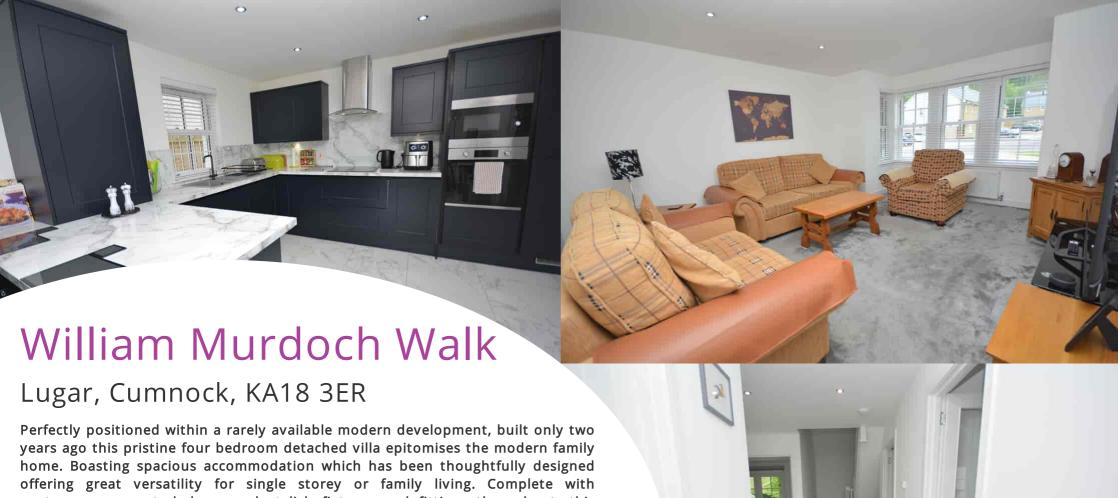

### Lounge

 $4.95 \text{m} \times 3.95 \text{m}$  (16' 3"  $\times$  13' 0") Generously proportioned main apartment boasting fresh white decor, plentiful space for free standing furniture, ceiling spotlights, modern boxed bay window to the front.

## Kitchen/Dining

 $5.30 \, \mathrm{m} \times 4.00 \, \mathrm{m} (17' \, 5'' \times 13' \, 1'')$  Newly fitted dining sized kitchen complete with navy shaker style handle-less wall and base units providing ample storage with complimentary work surface with complimentary marble effect work surface, integrated oven, induction hob and hood, microwave, fridge freezer, washing machine and dish washer, composite grey sink and drainer, neutral decor, clear glass splashback, ceiling spotlights, breakfast bar seating area, plentiful space for dining table and chairs, two double glazed windows to the side and double glazed french doors overlooking and leading to the rear garden.