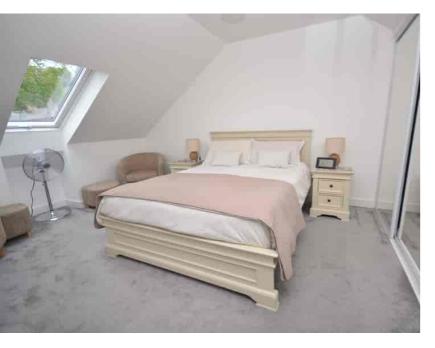

#### Bedroom One

 $4.19m \times 3.35m (13' 9" \times 11' 0")$  The impressive master bedroom is a generous double offering fresh white decor, triple sliding door fitted wardrobes, fitted carpet and a double glazed velux window to the front.

#### Bedroom Two

 $5.75 \,\mathrm{m} \times 3.45 \,\mathrm{m}$  (18' 10"  $\times$  11' 4") Generous double bedroom with fresh white decor, fitted carpet and a double glazed velux to the front.