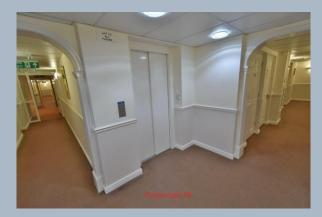

- One double bedroom first floor retirement apartment with a lift
- Spacious 13ft entrance hall with large storage/airing cupboard
- 26ft Lounge/dining room
- Lounge area has a living flame coal effect electric fire
- Dining area has double doors into the kitchen
- Kitchen incorporating roll top worksurfaces, base and wall units, integrated oven, hob and extractor, recess for fridge/freezer, attractive tiled splashbacks and window overlooking the communal gardens
- Generous size **double bedroom** with fitted wardrobe
- Spacious shower room incorporating a shower cubicle, WC, wash hand basin with vanity storage beneath, fully tiled walls
- There is a 24 Hour Careline Response System with pull cords in each room
- St Georges Court has an on-site House Manager
- Communal facilities include residents lounge, kitchen, guest suite, laundry room and refuse area
- There is an area designated for visitors and residents parking
- All residents have the use of the beautifully kept communal gardens
- Lease restrictions; first occupant must be aged 60 years or over and the second occupant must me 55 years or over
- **Further benefits include**: double glazing and electric heating. The property is also offered with no onward chain.