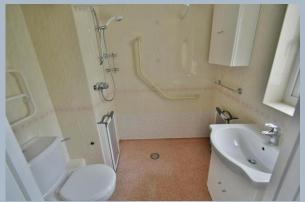

- One double bedroom first floor retirement apartment with a lift
- Spacious 13ft entrance hall with large storage/airing cupboard
- 26ft Lounge/dining room
- Lounge area has a living flame coal effect electric fire
- Dining area has double doors into the kitchen
- Kitchen incorporating roll top worksurfaces, base and wall units, integrated oven, hob and extractor, recess for fridge/freezer, attractive tiled splashbacks and window overlooking the communal gardens
- Generous size **double bedroom** with fitted wardrobe
- Spacious shower room incorporating a shower cubicle, WC, wash hand basin with vanity storage beneath, fully tiled walls
- There is a 24 Hour Careline Response System with pull cords in each room
- St Georges Court has an on-site House Manager
- Communal facilities include residents lounge, kitchen, guest suite, laundry room and refuse area
- There is an area designated for visitors and residents parking
- All residents have the use of the beautifully kept communal gardens
- Lease restrictions; first occupant must be aged 60 years or over and the second occupant must me 55 years or over
- **Further benefits include**: double glazing and electric heating. The property is also offered with no onward chain.