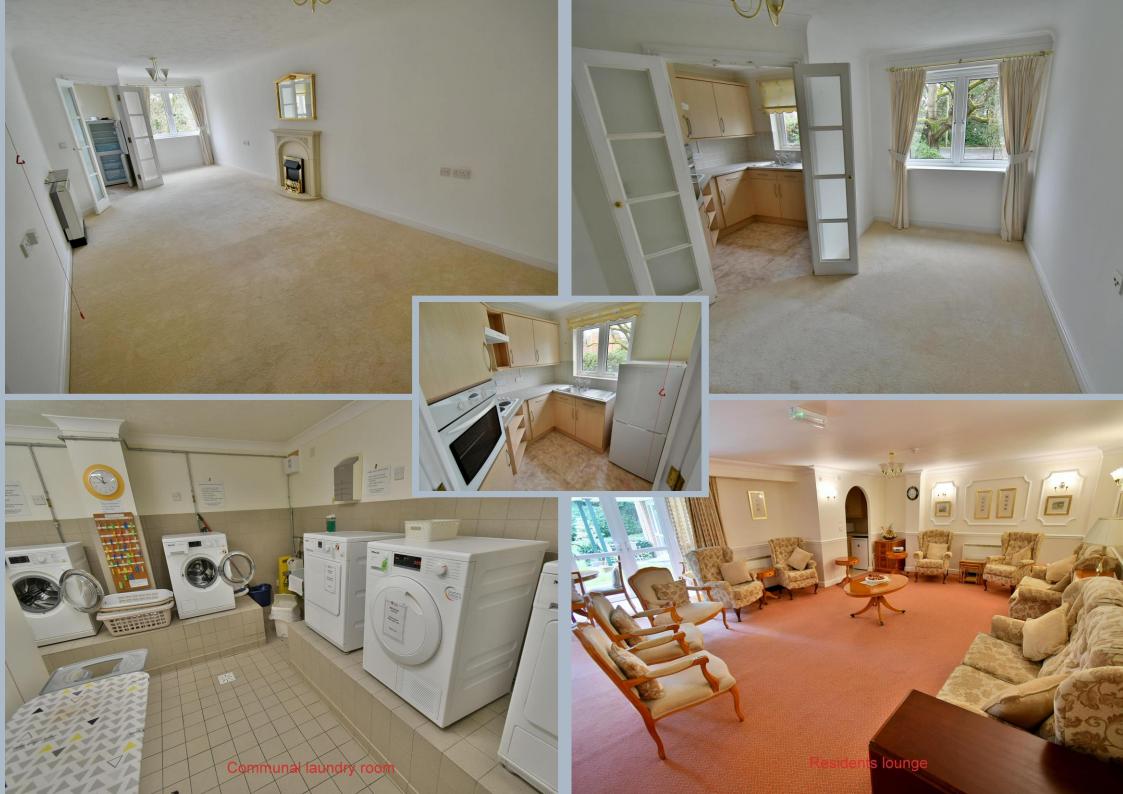

- One double bedroom first floor retirement apartment with a lift
- Spacious 13ft entrance hall with large storage/airing cupboard
- 26ft Lounge/dining room
- Lounge area has a living flame coal effect electric fire
- Dining area has double doors into the kitchen
- Kitchen incorporating roll top worksurfaces, base and wall units, integrated oven, hob and extractor, recess for fridge/freezer, attractive tiled splashbacks and window overlooking the communal gardens
- Generous size **double bedroom** with fitted wardrobe
- Spacious shower room incorporating a shower cubicle, WC, wash hand basin with vanity storage beneath, fully tiled walls
- There is a 24 Hour Careline Response System with pull cords in each room
- St Georges Court has an on-site House Manager
- Communal facilities include residents lounge, kitchen, guest suite, laundry room and refuse area
- There is an area designated for visitors and residents parking
- All residents have the use of the beautifully kept communal gardens
- Lease restrictions; first occupant must be aged 60 years or over and the second occupant must me 55 years or over
- **Further benefits include**: double glazing and electric heating. The property is also offered with no onward chain.