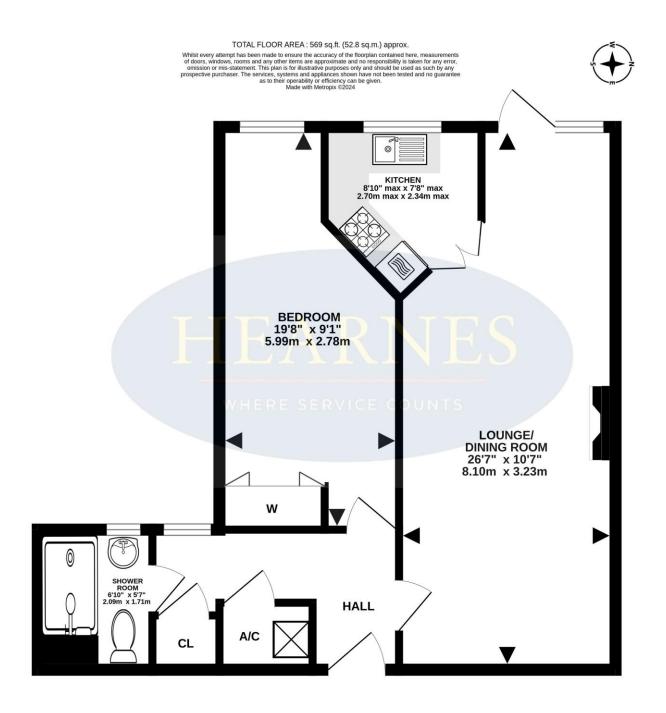

- One double bedroom first floor retirement apartment with a lift
- Spacious 13ft entrance hall with large storage/airing cupboard
- 26ft Lounge/dining room
- Lounge area has a living flame coal effect electric fire
- Dining area has double doors into the kitchen
- Kitchen incorporating roll top worksurfaces, base and wall units, integrated oven, hob and extractor, recess for fridge/freezer, attractive tiled splashbacks and window overlooking the communal gardens
- Generous size **double bedroom** with fitted wardrobe
- Spacious shower room incorporating a shower cubicle, WC, wash hand basin with vanity storage beneath, fully tiled walls
- There is a 24 Hour Careline Response System with pull cords in each room
- St Georges Court has an on-site House Manager
- Communal facilities include residents lounge, kitchen, guest suite, laundry room and refuse area
- There is an area designated for visitors and residents parking
- All residents have the use of the beautifully kept communal gardens
- Lease restrictions; first occupant must be aged 60 years or over and the second occupant must me 55 years or over
- **Further benefits include**: double glazing and electric heating. The property is also offered with no onward chain.