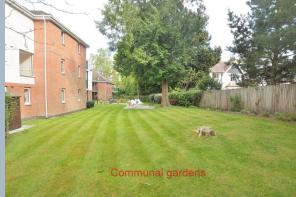

- One double bedroom first floor retirement apartment with a lift
- Spacious 13ft entrance hall with large storage/airing cupboard
- 26ft Lounge/dining room
- Lounge area has a living flame coal effect electric fire
- Dining area has double doors into the kitchen
- Kitchen incorporating roll top worksurfaces, base and wall units, integrated oven, hob and extractor, recess for fridge/freezer, attractive tiled splashbacks and window overlooking the communal gardens
- Generous size **double bedroom** with fitted wardrobe
- Spacious shower room incorporating a shower cubicle, WC, wash hand basin with vanity storage beneath, fully tiled walls
- There is a 24 Hour Careline Response System with pull cords in each room
- St Georges Court has an on-site House Manager
- Communal facilities include residents lounge, kitchen, guest suite, laundry room and refuse area
- There is an area designated for visitors and residents parking
- All residents have the use of the beautifully kept communal gardens
- Lease restrictions; first occupant must be aged 60 years or over and the second occupant must me 55 years or over
- **Further benefits include**: double glazing and electric heating. The property is also offered with no onward chain.