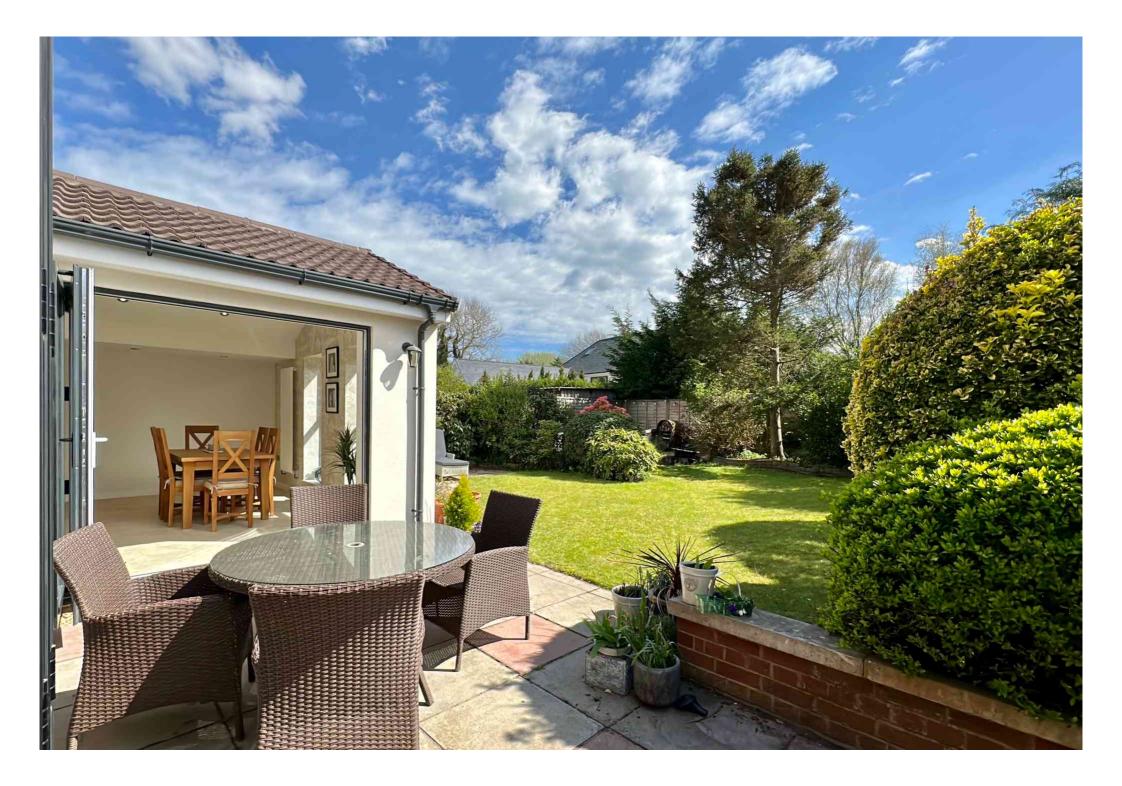

This property has been extended and refurbished to a high standard, offering a turnkey opportunity for the discerning buyer who desires a hassle-free move with no refurbishment works required.

Upon entering the property, you will immediately notice the abundance of natural light, creating a bright and airy atmosphere throughout. The large sunny lounge area features beautiful bi-folding doors leading out to the rear south-facing garden, perfect for relaxing and enjoying the tranquility of the mature garden.

The dining kitchen has been thoughtfully extended and also boasts bi-folding doors leading out to the rear patio, providing a seamless transition between indoor and outdoor living. This space is ideal for entertaining guests or enjoying a family meal, with plenty of room for dining furniture and modern appliances.

The exterior of the property is equally impressive, with a mature garden to the rear offering privacy and seclusion, perfect for those warm summer evenings. The large paved front garden provides access to the integrated garage, ample parking and is easy to maintain, making it a practical solution for the busy homeowner.