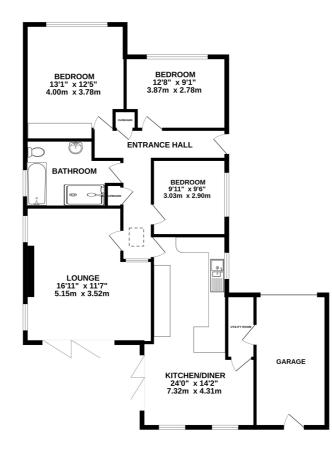

Call to view 01704 516 626

Follow us on Facebook, Instagram and TikTok for latest listings and 'coming soon' videos

GROUND FLOOR 1263 sq.ft. (117.4 sq.m.) approx.

TOTAL FLOOR AFEE. 1283 sqlf, 1UI 4 sq.m.) approx. White evey site of the been nue to ensure the accurator of the topoting contained there, measurements of doors, windows, rooms and any other items are approximate and no responsibility is taken for any error, measurement. The gain toe site instancing payness evid and should be used as such by my prospective purchase. The services, systems and applications along the measurements the services, systems and applications are made to the service of the services and no second the services and applications and applications are services and the services and the measurement in the services, systems and applications are services and the services are services and the services and the services are services are services and the services are services and the services are services are services and the services are services are services and the services are services and the services are services are services are services are services and the services are services a