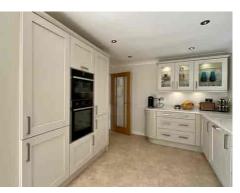

The dining kitchen has been thoughtfully extended and also boasts bi-folding doors leading out to the rear patio, providing a seamless transition between indoor and outdoor living. This space is ideal for entertaining guests or enjoying a family meal, with plenty of room for dining furniture and modern appliances.