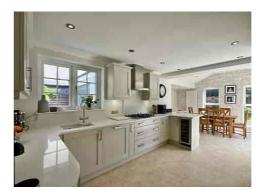

The dining kitchen has been thoughtfully extended and also boasts bi-folding doors leading out to the rear patio, providing a seamless transition between indoor and outdoor living. This space is ideal for entertaining guests or enjoying a family meal, with plenty of room for dining furniture and modern appliances.