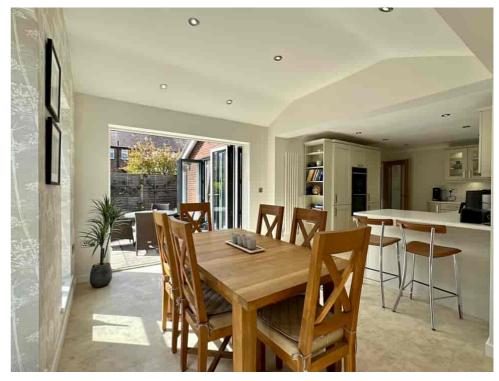

The dining kitchen has been thoughtfully extended and also boasts bi-folding doors leading out to the rear patio, providing a seamless transition between indoor and outdoor living. This space is ideal for entertaining guests or enjoying a family meal, with plenty of room for dining furniture and modern appliances.