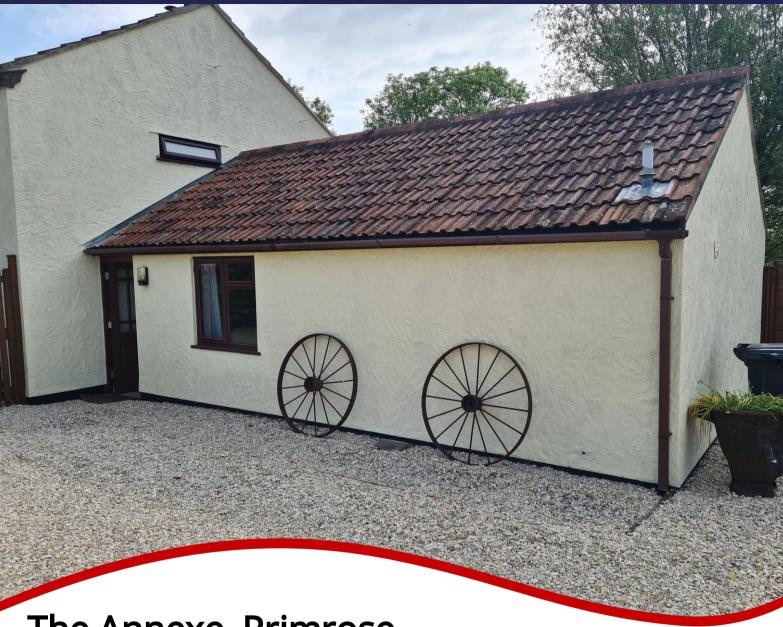

The Annexe, Primrose Cottage, Mill Lane, East Huntspill, Highbridge, SomersetTA9 3NR

- RENT INCL. ALL OUTGOINGS
- DOUBLE BEDROOM
- OIL C/H & DBLE GLZ

- PARKING SPACE
- RURAL SETTING AND ASPECT
- DEPSOIT £980

## **PROPERTY DESCRIPTION**

A SELF CONTAINED ANNEXE/BUNGALOW SET WITHIN A RURAL LOCATION HAVING PARKING AND ACCESS TO LARGE GARDENS - THIS PROPERTY IS INCLUSIVE OF ALL OUTGOINGS (COUNCIL TAX, ELECTRICITY, HOT WATER, CENTRAL HEATING, BROADBAND ETC)

#### **ACCOMMODATION:**

RECENTLY REFURBISHED THROUGHOUT, SELF CONTAINED ANNEXE WITH KITCHEN & SHOWER ROOM. ENTRANCE HALL TO LOUNGE/DINER WITH KITCHEN AREA OFF, INCLUDING ELECTRIC COOKER, PLUMBING AND SPACE FOR WASHING MACHINE. DOUBLE BEDROOM WITH EN-SUITE SHOWER-ROOM. OIL CENTRAL HEATING, PARKING SPACE & USE OF WASHING LINE.