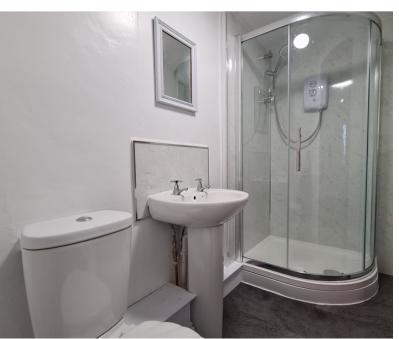

#### **ACCOMMODATION:**

RECENTLY REFURBISHED THROUGHOUT, SELF CONTAINED ANNEXE WITH KITCHEN & SHOWER ROOM. ENTRANCE HALL TO LOUNGE/DINER WITH KITCHEN AREA OFF, INCLUDING ELECTRIC COOKER, PLUMBING AND SPACE FOR WASHING MACHINE. DOUBLE BEDROOM WITH EN-SUITE SHOWER-ROOM. OIL CENTRAL HEATING, PARKING SPACE & USE OF WASHING LINE.