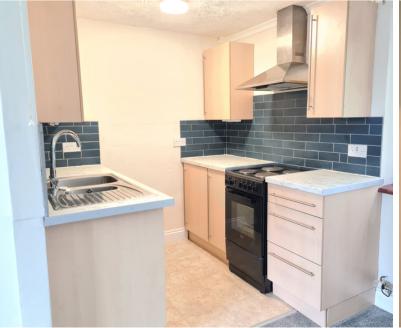

#### **ACCOMMODATION:**

RECENTLY REFURBISHED THROUGHOUT, SELF CONTAINED ANNEXE WITH KITCHEN & SHOWER ROOM. ENTRANCE HALL TO LOUNGE/DINER WITH KITCHEN AREA OFF, INCLUDING ELECTRIC COOKER, PLUMBING AND SPACE FOR WASHING MACHINE. DOUBLE BEDROOM WITH EN-SUITE SHOWER-ROOM. OIL CENTRAL HEATING, PARKING SPACE & USE OF WASHING LINE.