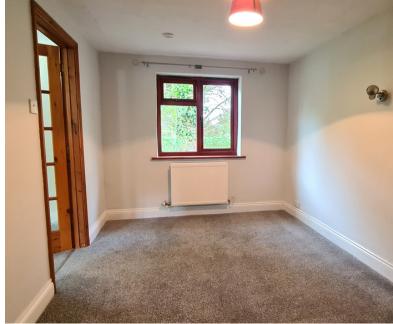

#### **ACCOMMODATION:**

RECENTLY REFURBISHED THROUGHOUT, SELF CONTAINED ANNEXE WITH KITCHEN & SHOWER ROOM. ENTRANCE HALL TO LOUNGE/DINER WITH KITCHEN AREA OFF, INCLUDING ELECTRIC COOKER, PLUMBING AND SPACE FOR WASHING MACHINE. DOUBLE BEDROOM WITH EN-SUITE SHOWER-ROOM. OIL CENTRAL HEATING, PARKING SPACE & USE OF WASHING LINE.