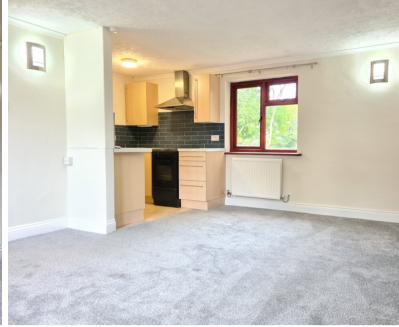

#### **ACCOMMODATION:**

RECENTLY REFURBISHED THROUGHOUT, SELF CONTAINED ANNEXE WITH KITCHEN & SHOWER ROOM. ENTRANCE HALL TO LOUNGE/DINER WITH KITCHEN AREA OFF, INCLUDING ELECTRIC COOKER, PLUMBING AND SPACE FOR WASHING MACHINE. DOUBLE BEDROOM WITH EN-SUITE SHOWER-ROOM. OIL CENTRAL HEATING, PARKING SPACE & USE OF WASHING LINE.