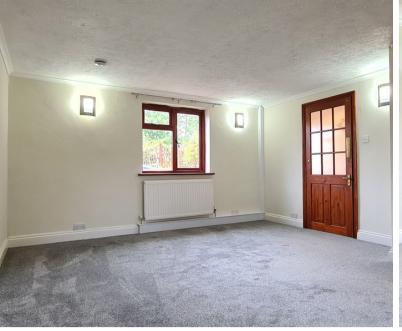

#### **ACCOMMODATION:**

RECENTLY REFURBISHED THROUGHOUT, SELF CONTAINED ANNEXE WITH KITCHEN & SHOWER ROOM. ENTRANCE HALL TO LOUNGE/DINER WITH KITCHEN AREA OFF, INCLUDING ELECTRIC COOKER, PLUMBING AND SPACE FOR WASHING MACHINE. DOUBLE BEDROOM WITH EN-SUITE SHOWER-ROOM. OIL CENTRAL HEATING, PARKING SPACE & USE OF WASHING LINE.