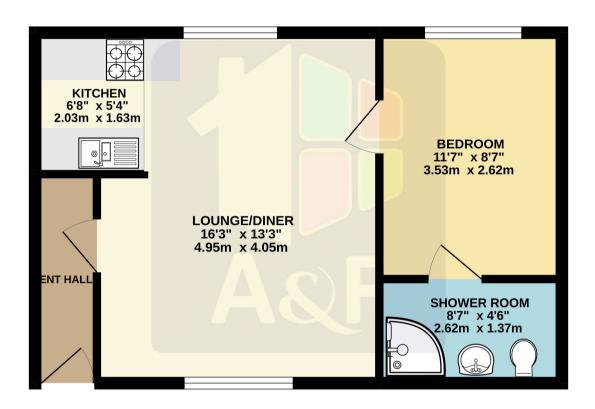

## GROUND FLOOR 408 sq.ft. (37.9 sq.m.) approx.

TOTAL FLOOR AREA: 408 sq.ft. (37.9 sq.m.) approx.

Whilst every attempt has been made to ensure the accuracy of the flooplan contained here, measurements of doors, windows, rooms and any other items are approximate and no responsibility is taken for any error, omission or mis-statement. This plan is for illustrative purposes only and should be used as such by any prospective purchaser. The services, systems and appliances shown have not been tested and no guarantee as to their operability or efficiency can be given.