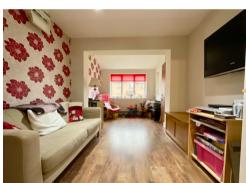

A pitched open porch covers the main entrance into the hall. The spacious lounge/diner enjoys an outlook to the rear with feature fireplace and French doors opening to the garden. Double doors from the dining area open to a front aspect sitting room/office. A large kitchen/breakfast room is fitted with an extensive range of wall and base units, having built in appliances. The utility room leads off the kitchen along with a refitted cloakroom/w/c.