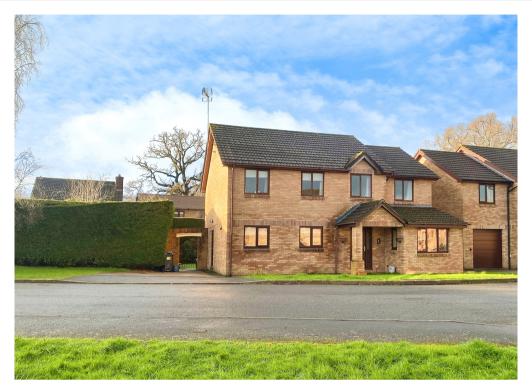

## 1 Castle Wood, Usk. NP15 1SR £475,000 Tenure Freehold

- DETACHED FAMILY HOME
- CONVENIENT LOCATION CLOSE TO USK TOWN
- 4 BEDROOMS
- FAMILY BATHROOM & EN-SUITE SHOWER ROOM
- SITTING/PLAYROOM

- KITCHEN/BREAKFAST ROOM
- LARGE LOUNGE/DINING ROOM
- UTILITY ROOM & GROUND FLOOR W/C
- ENCLOSED REAR GARDEN

Situated in a cul de sac of all self build detached properties, located within easy access of Usk town, the A449, M4 and the local Primary school.

A double driveway is to the front with bordering lawn. Pathways lead to the main entrance and side access.