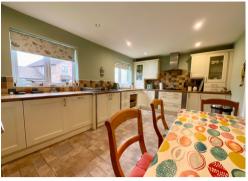

A pitched open porch covers the main entrance into the hall. The spacious lounge/diner enjoys an outlook to the rear with feature fireplace and French doors opening to the garden. Double doors from the dining area open to a front aspect sitting room/office. A large kitchen/breakfast room is fitted with an extensive range of wall and base units, having built in appliances. The utility room leads off the kitchen along with a refitted cloakroom/w/c.