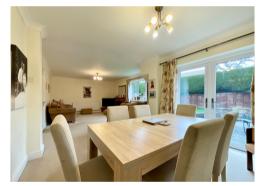

A pitched open porch covers the main entrance into the hall. The spacious lounge/diner enjoys an outlook to the rear with feature fireplace and French doors opening to the garden. Double doors from the dining area open to a front aspect sitting room/office. A large kitchen/breakfast room is fitted with an extensive range of wall and base units, having built in appliances. The utility room leads off the kitchen along with a refitted cloakroom/w/c.