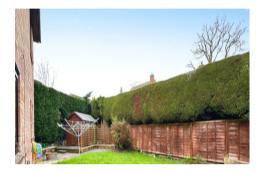

The rear garden features a seating area, paths leading to a shaped patio and lawned garden, all enclosed by fencing and hedging.

All mains services connected

Council Tax Band:

G

All room sizes are approximate. Electrical installations, plumbing, central heating and drainage installations are noted on the basis of a visual inspection only. They have not been tested and no warranty of condition or fitness for purpose is implied in their inclusion. Potential purchasers are warned that they must make their own enquiries as to the condition of the appliances, installations or any element of the structure or fabric of the property.