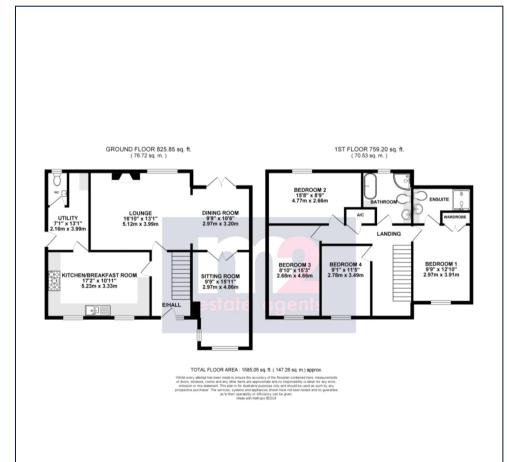

A pitched open porch covers the main entrance into the hall. The spacious lounge/diner enjoys an outlook to the rear with feature fireplace and French doors opening to the garden. Double doors from the dining area open to a front aspect sitting room/office. A large kitchen/breakfast room is fitted with an extensive range of wall and base units, having built in appliances. The utility room leads off the kitchen along with a refitted cloakroom/w/c.

Upstairs a galleried landing leads to 4 good size bedrooms, the master having an en suite shower room. A modern family bathroom has both a bath and quadrant shower cubicle, close coupled w/c and half inset vanity sink.