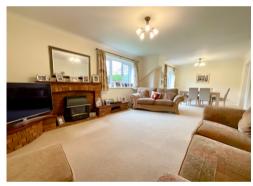

A pitched open porch covers the main entrance into the hall. The spacious lounge/diner enjoys an outlook to the rear with feature fireplace and French doors opening to the garden. Double doors from the dining area open to a front aspect sitting room/office. A large kitchen/breakfast room is fitted with an extensive range of wall and base units, having built in appliances. The utility room leads off the kitchen along with a refitted cloakroom/w/c.