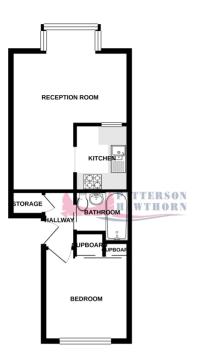

## **GROUND FLOOR**

# Hallway

Electric storage heater, built in storage cupboard, fitted carpet, mirrored sliding doors opening into:

### **Bathroom**

1.68m > 1.39m (5' 6" > 4' 7") x 1.8m (5' 11") Panelled bath with shower attachment, low-level flush WC, hand wash basin, tiled splash backs, tile effect laminate flooring.

# **Reception Room**

4.62m > 3.24m (15' 2" > 10' 8") x 3.95m > 2.03m (13' 0" > 6' 8") Into bay windows, electric storage heater, fitted carpet.

# **Reception Room**

2.2m x 1.81m (7' 3" x 5' 11") Range of matching wall and base units, laminate work surfaces, one and a half bowl inset sink and drainer with mixer tap, integrated oven, four ringed electric hob, extractor hood, space for freestanding fridge freezer, space and plumbing for appliance, tiled splash backs, vinyl tiled flooring.

### **Bedroom**

3.77m x 2.75m (12' 4" x 9' 0") Into fitted wardrobe, windows to front, electric heater, fitted wardrobes with sliding mirror doors, fitted carpet.