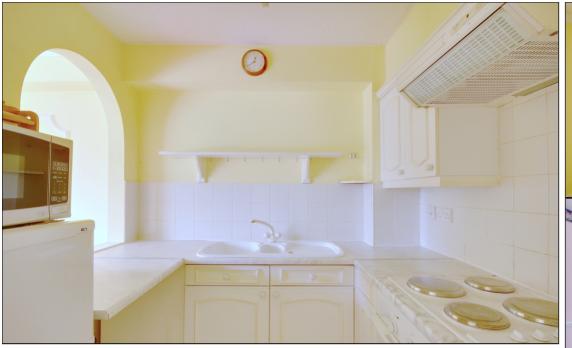

# **Reception Room**

2.2m x 1.81m (7' 3" x 5' 11") Range of matching wall and base units, laminate work surfaces, one and a half bowl inset sink and drainer with mixer tap, integrated oven, four ringed electric hob, extractor hood, space for freestanding fridge freezer, space and plumbing for appliance, tiled splash backs, vinyl tiled flooring.