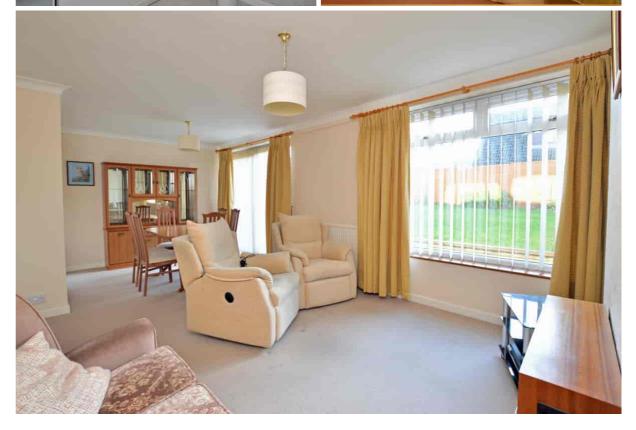

#### Description

A 3 bedroom family house, ideally situated within the ever popular Bafford development, within walking distance of the 'Outstanding' Balcarras school and other excellent amenities. This much loved home offers scope/potential for further modernisation/improvements. On the ground floor, the accommodation includes a welcoming reception hall, generous c.21' living/dining room with sliding patio doors leading to the walled rear garden, fitted kitchen to the front with a range of storage units, appliance space and a side pedestrian door. On the first floor, there are 3 good size bedrooms and a family bathroom. Outside, the driveway provides off-road parking and leads to the integral garage with an electronically operated door. The southerly facing garden has a paved patio, ideal for outdoor dining, and steps which lead to an enclosed lawn. The property is warmed by gas central heating and is double glazed throughout. An internal viewing is highly recommended. Cheltenham Borough Council Tax Band D.