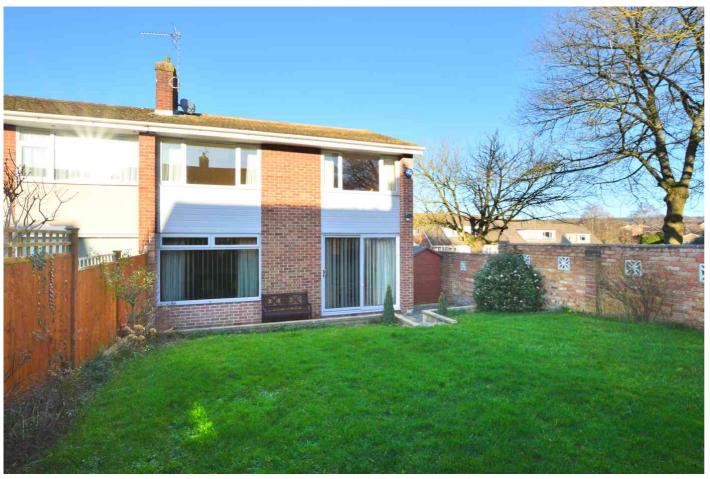

# Charlton Kings Bafford Approach, Cheltenham, GL53 9JG £435,000 Freehold

A 3 bedroom semi detached house, situated in this highly sought after residential location with driveway, garage, and south facing enclosed rear garden, close to excellent schools.

#### Description

A 3 bedroom family house, ideally situated within the ever popular Bafford development, within walking distance of the 'Outstanding' Balcarras school and other excellent amenities. This much loved home offers scope/potential for further modernisation/improvements. On the ground floor, the accommodation includes a welcoming reception hall, generous c.21' living/dining room with sliding patio doors leading to the walled rear garden, fitted kitchen to the front with a range of storage units, appliance space and a side pedestrian door. On the first floor, there are 3 good size bedrooms and a family bathroom. Outside, the driveway provides off-road parking and leads to the integral garage with an electronically operated door. The southerly facing garden has a paved patio, ideal for outdoor dining, and steps which lead to an enclosed lawn. The property is warmed by gas central heating and is double glazed throughout. An internal viewing is highly recommended. Cheltenham Borough Council Tax Band D.