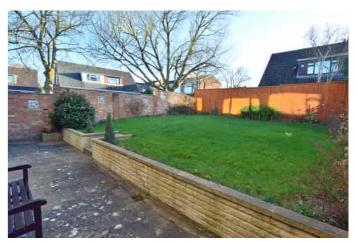

#### Description

A 3 bedroom family house, ideally situated within the ever popular Bafford development, within walking distance of the 'Outstanding' Balcarras school and other excellent amenities. This much loved home offers scope/potential for further modernisation/improvements. On the ground floor, the accommodation includes a welcoming reception hall, generous c.21' living/dining room with sliding patio doors leading to the walled rear garden, fitted kitchen to the front with a range of storage units, appliance space and a side pedestrian door. On the first floor, there are 3 good size bedrooms and a family bathroom. Outside, the driveway provides off-road parking and leads to the integral garage with an electronically operated door. The southerly facing garden has a paved patio, ideal for outdoor dining, and steps which lead to an enclosed lawn. The property is warmed by gas central heating and is double glazed throughout. An internal viewing is highly recommended. Cheltenham Borough Council Tax Band D.