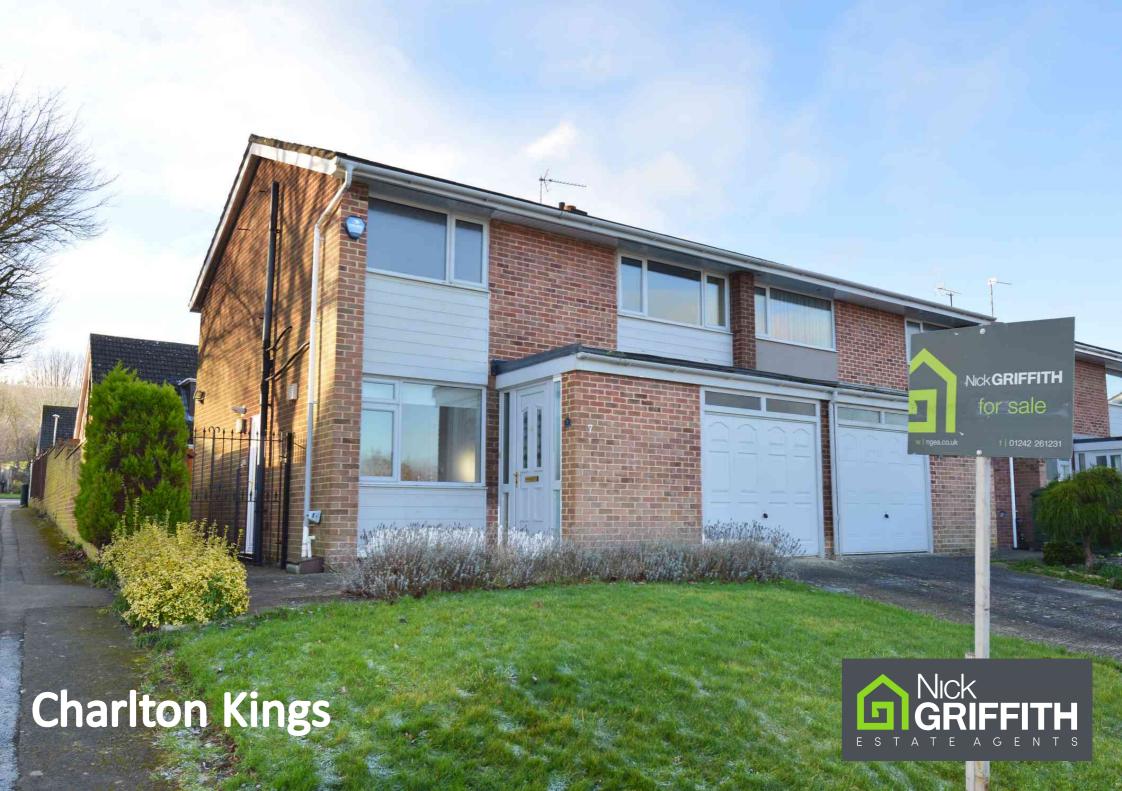

# Charlton Kings Bafford Approach, Cheltenham, GL53 9JG £435,000 Freehold

A 3 bedroom semi detached house, situated in this highly sought after residential location with driveway, garage, and south facing enclosed rear garden, close to excellent schools.

#### Description

A 3 bedroom family house, ideally situated within the ever popular Bafford development, within walking distance of the 'Outstanding' Balcarras school and other excellent amenities. This much loved home offers scope/potential for further modernisation/improvements. On the ground floor, the accommodation includes a welcoming reception hall, generous c.21' living/dining room with sliding patio doors leading to the walled rear garden, fitted kitchen to the front with a range of storage units, appliance space and a side pedestrian door. On the first floor, there are 3 good size bedrooms and a family bathroom. Outside, the driveway provides off-road parking and leads to the integral garage with an electronically operated door. The southerly facing garden has a paved patio, ideal for outdoor dining, and steps which lead to an enclosed lawn. The property is warmed by gas central heating and is double glazed throughout. An internal viewing is highly recommended. Cheltenham Borough Council Tax Band D.