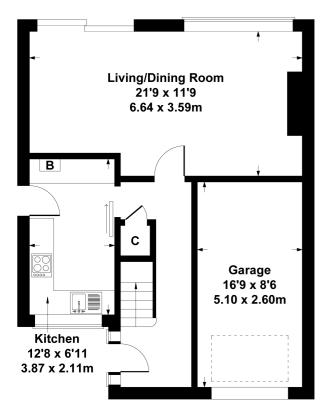

## 7 Bafford Approach

Approximate Gross Internal Area 1109 sq ft - 103 sq m

**GROUND FLOOR** 

**FIRST FLOOR** 

#### SKETCH PLAN FOR ILLUSTRATIVE PURPOSES ONLY

All measurements walls, doors, windows, fittings and appliances, their sizes and locations, are approximate only. They cannot be regarded as being a representation by the seller, nor their agent.