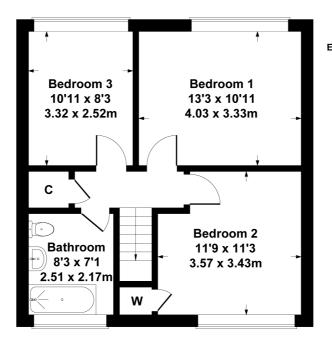

## 7 Bafford Approach

Approximate Gross Internal Area 1109 sq ft - 103 sq m

**GROUND FLOOR** 

**FIRST FLOOR** 

#### SKETCH PLAN FOR ILLUSTRATIVE PURPOSES ONLY

All measurements walls, doors, windows, fittings and appliances, their sizes and locations, are approximate only. They cannot be regarded as being a representation by the seller, nor their agent.