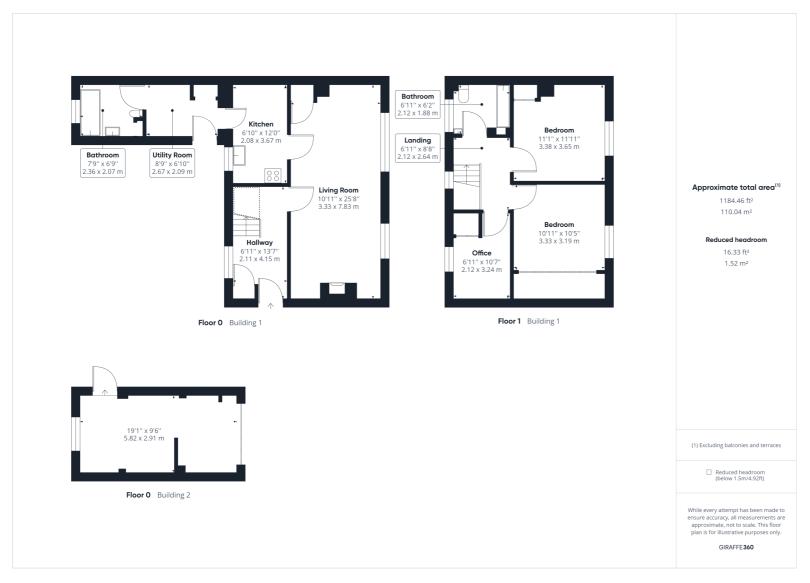

A three bedroom semi-detached family home located in Breachwood Green, a lovely village on the Hertfordshire borders.

This home offers wonderfully light and well balanced accommodation throughout and is arranged evenly over two floors. The accommodation commences with the large entrance hall which leads through to the spacious front living room with double windows allowing plenty of light to flow through. This in turn leads through to the kitchen which offers a range of units and work space with a rear door leading onto the store room. The floor is completed with a downstairs cloakroom. On the first floor are three bedrooms and a three piece bathroom suite.

All measurements are approximate and quoted in metric with imperial equivalents and for general guidance only and whilst every attempt has been made to ensure accuracy, they must not be relied on. The fixtures, fittings and appliances referred to have not been tested and therefore no guarantee can be given and that they are in working order. Internal photographs are reproduced for general information and it must not be inferred that any item shown is included with the property. For a free valuation, contact the numbers listed on the brochure.