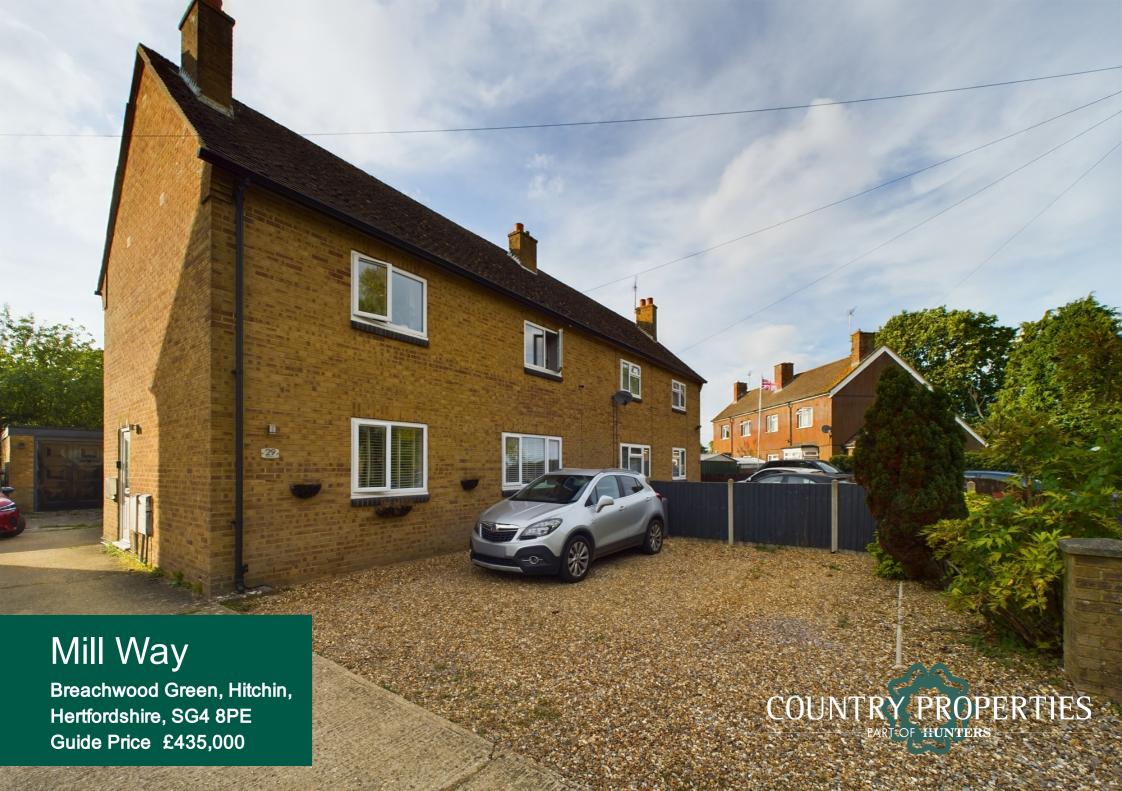

A three bedroom semi-detached family home located in Breachwood Green, a lovely village on the Hertfordshire borders.

This home offers wonderfully light and well balanced accommodation throughout and is arranged evenly over two floors. The accommodation commences with the large entrance hall which leads through to the spacious front living room with double windows allowing plenty of light to flow through. This in turn leads through to the kitchen which offers a range of units and work space with a rear door leading onto the store room. The floor is completed with a downstairs cloakroom. On the first floor are three bedrooms and a three piece bathroom suite.

Outside the property is a gravel front garden with a driveway to the side providing both off road parking and access to the garage. The rear garden is enclosed and mainly laid to lawn with mature trees and shrubs.