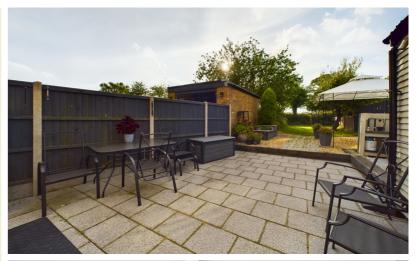

Outside the property is a gravel front garden with a driveway to the side providing both off road parking and access to the garage. The rear garden is enclosed and mainly laid to lawn with mature trees and shrubs.