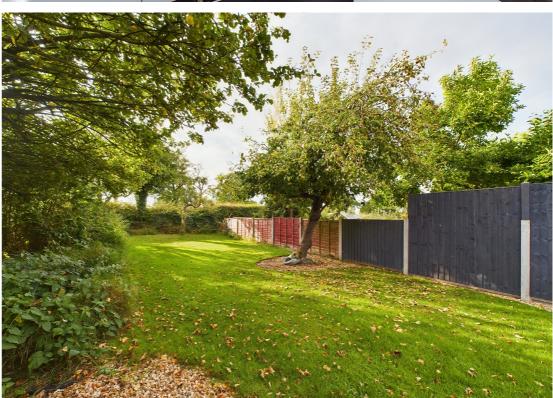

Outside the property is a gravel front garden with a driveway to the side providing both off road parking and access to the garage. The rear garden is enclosed and mainly laid to lawn with mature trees and shrubs.