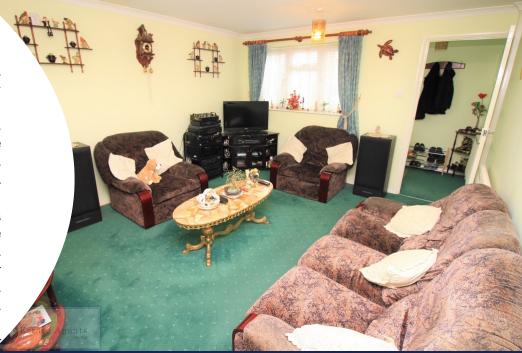

# Lounge

5.01m x 3.64m (16' 5" x 11' 11")

Carpet flooring throughout, walls painted to modern standard, well presented lights fixtures, PVC double glazed windows to front aspect, double radiator.