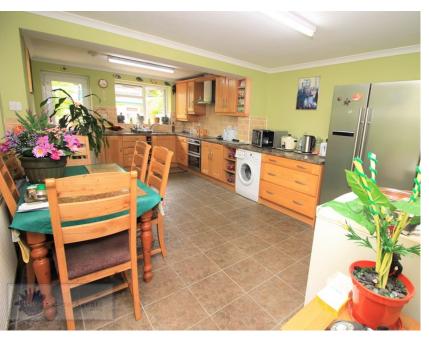

# Kitchen / Diner

6.13m x 3.64m (20' 1" x 11' 11")

Tiled floored, painted walls, modern fitted tall gas radiator, power points, lights and lights switches, double PVC doors giving access to rear garden.