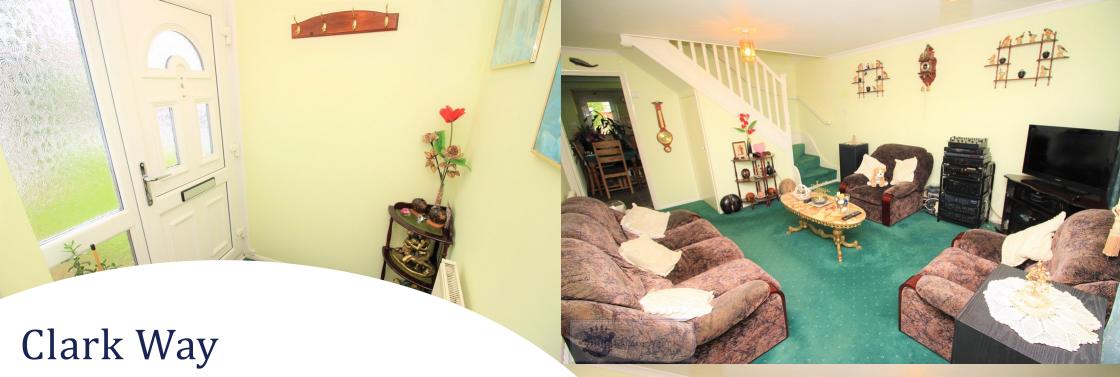

# **Entrance Hallway**

1.59m x 1.51m (5' 3" x 4' 11")

Carpet flooring, lights switches and lights, leading to lounge and kitchen

# Lounge

5.01m x 3.64m (16' 5" x 11' 11")

Carpet flooring throughout, walls painted to modern standard, well presented lights fixtures, PVC double glazed windows to front aspect, double radiator.