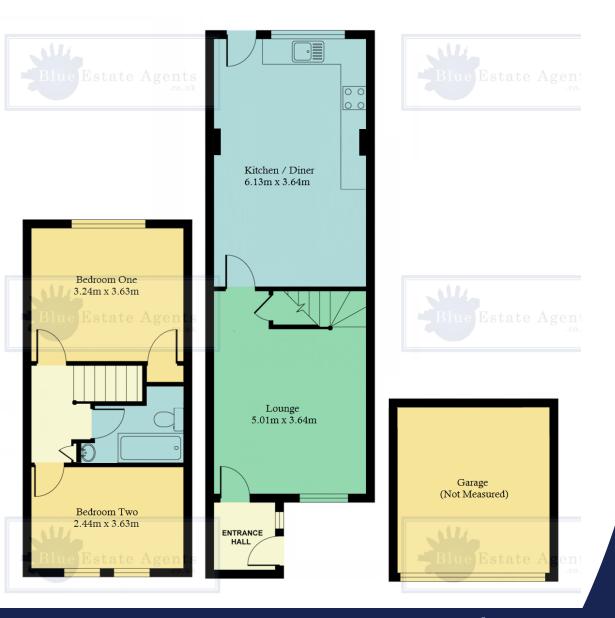

# **Entrance Hallway**

1.59m x 1.51m (5' 3" x 4' 11")

Carpet flooring, lights switches and lights, leading to lounge and kitchen

# Lounge

5.01m x 3.64m (16' 5" x 11' 11")

Carpet flooring throughout, walls painted to modern standard, well presented lights fixtures, PVC double glazed windows to front aspect, double radiator.

# Kitchen / Diner

6.13m x 3.64m (20' 1" x 11' 11")

Tiled floored, painted walls, modern fitted tall gas radiator, power points, lights and lights switches, double PVC doors giving access to rear garden.

### **Bedroom One**

3.24m x 3.63m (10'8" x 11'11")

Carpet flooring, power points, gas double radiator heater, PVC double glazing windows to rear aspect, lights switches and lights, built in storage cupboard.

### **Bedroom Two**

2.44m x 3.63m (8' 0" x 11' 11")

Carpet flooring, power points, gas double radiator heater, PVC double glazing windows to front aspect, lights switches and lights.

# Garage

(Not Measured)

Painted interior, new roof, concrete floor, painted garage door.

Blue Estate Agents
315 Vicarage Farm Road, Hounslow
Greater London
TW5 0DR