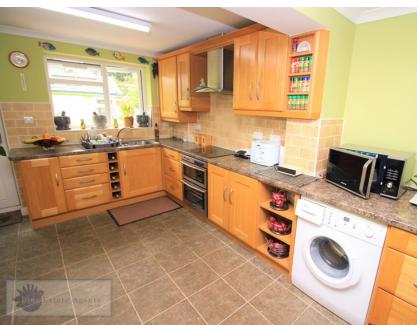

# Kitchen / Diner

6.13m x 3.64m (20' 1" x 11' 11")

Tiled floored, painted walls, modern fitted tall gas radiator, power points, lights and lights switches, double PVC doors giving access to rear garden.