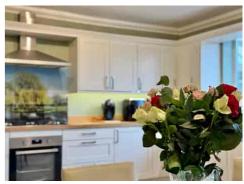

Spanning an impressive 1,934 sq ft, the accommodation is well-proportioned throughout. The front-facing LOUNGE is a bright and inviting space, enjoying the afternoon sun streaming through the windows. For those cosy evenings, there's a REAL FIRE to create a warm and welcoming atmosphere. The DINING KITCHEN, refitted by Wren just 12 months ago, is modern and functional, complete with integrated appliances. There's also a separate DINING ROOM, which could serve as a home office or additional sitting room, offering versatility to suit your needs. The UTILITY ROOM is a practical bonus, perfect for a busy household.