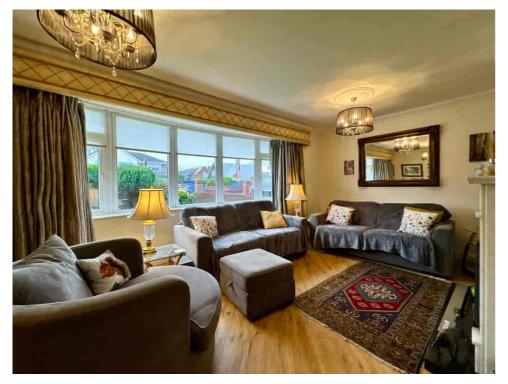

Spanning an impressive 1,934 sq ft, the accommodation is well-proportioned throughout. The front-facing LOUNGE is a bright and inviting space, enjoying the afternoon sun streaming through the windows. For those cosy evenings, there's a REAL FIRE to create a warm and welcoming atmosphere. The DINING KITCHEN, refitted by Wren just 12 months ago, is modern and functional, complete with integrated appliances. There's also a separate DINING ROOM, which could serve as a home office or additional sitting room, offering versatility to suit your needs. The UTILITY ROOM is a practical bonus, perfect for a busy household.