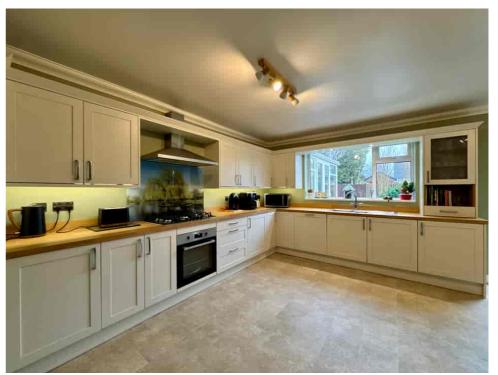

Spanning an impressive 1,934 sq ft, the accommodation is well-proportioned throughout. The front-facing LOUNGE is a bright and inviting space, enjoying the afternoon sun streaming through the windows. For those cosy evenings, there's a REAL FIRE to create a warm and welcoming atmosphere. The DINING KITCHEN, refitted by Wren just 12 months ago, is modern and functional, complete with integrated appliances. There's also a separate DINING ROOM, which could serve as a home office or additional sitting room, offering versatility to suit your needs. The UTILITY ROOM is a practical bonus, perfect for a busy household.