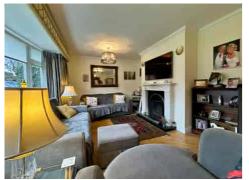

Spanning an impressive 1,934 sq ft, the accommodation is well-proportioned throughout. The front-facing LOUNGE is a bright and inviting space, enjoying the afternoon sun streaming through the windows. For those cosy evenings, there's a REAL FIRE to create a warm and welcoming atmosphere. The DINING KITCHEN, refitted by Wren just 12 months ago, is modern and functional, complete with integrated appliances. There's also a separate DINING ROOM, which could serve as a home office or additional sitting room, offering versatility to suit your needs. The UTILITY ROOM is a practical bonus, perfect for a busy household.