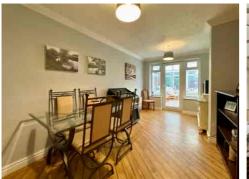

Spanning an impressive 1,934 sq ft, the accommodation is well-proportioned throughout. The front-facing LOUNGE is a bright and inviting space, enjoying the afternoon sun streaming through the windows. For those cosy evenings, there's a REAL FIRE to create a warm and welcoming atmosphere. The DINING KITCHEN, refitted by Wren just 12 months ago, is modern and functional, complete with integrated appliances. There's also a separate DINING ROOM, which could serve as a home office or additional sitting room, offering versatility to suit your needs. The UTILITY ROOM is a practical bonus, perfect for a busy household.