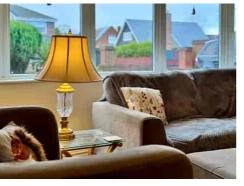

Spanning an impressive 1,934 sq ft, the accommodation is well-proportioned throughout. The front-facing LOUNGE is a bright and inviting space, enjoying the afternoon sun streaming through the windows. For those cosy evenings, there's a REAL FIRE to create a warm and welcoming atmosphere. The DINING KITCHEN, refitted by Wren just 12 months ago, is modern and functional, complete with integrated appliances. There's also a separate DINING ROOM, which could serve as a home office or additional sitting room, offering versatility to suit your needs. The UTILITY ROOM is a practical bonus, perfect for a busy household.