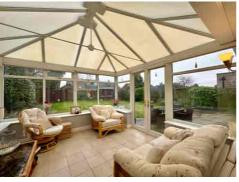

Spanning an impressive 1,934 sq ft, the accommodation is well-proportioned throughout. The front-facing LOUNGE is a bright and inviting space, enjoying the afternoon sun streaming through the windows. For those cosy evenings, there's a REAL FIRE to create a warm and welcoming atmosphere. The DINING KITCHEN, refitted by Wren just 12 months ago, is modern and functional, complete with integrated appliances. There's also a separate DINING ROOM, which could serve as a home office or additional sitting room, offering versatility to suit your needs. The UTILITY ROOM is a practical bonus, perfect for a busy household.