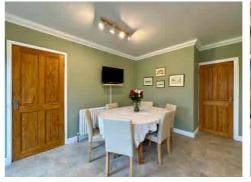

Spanning an impressive 1,934 sq ft, the accommodation is well-proportioned throughout. The front-facing LOUNGE is a bright and inviting space, enjoying the afternoon sun streaming through the windows. For those cosy evenings, there's a REAL FIRE to create a warm and welcoming atmosphere. The DINING KITCHEN, refitted by Wren just 12 months ago, is modern and functional, complete with integrated appliances. There's also a separate DINING ROOM, which could serve as a home office or additional sitting room, offering versatility to suit your needs. The UTILITY ROOM is a practical bonus, perfect for a busy household.