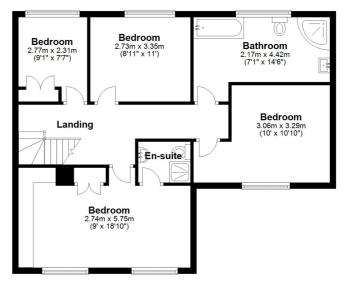

Upstairs, there are FOUR BEDROOMS, all of a good size, and a spacious family BATHROOM. The MAIN BEDROOM is particularly generous and benefits from its own EN-SUITE, providing a private retreat for the homeowners.

## Ground Floor

Approx. 107.3 sq. metres (1155.3 sq. feet)

Total area: approx. 179.7 sq. metres (1934.6 sq. feet)

Plan produced using PlanUp.