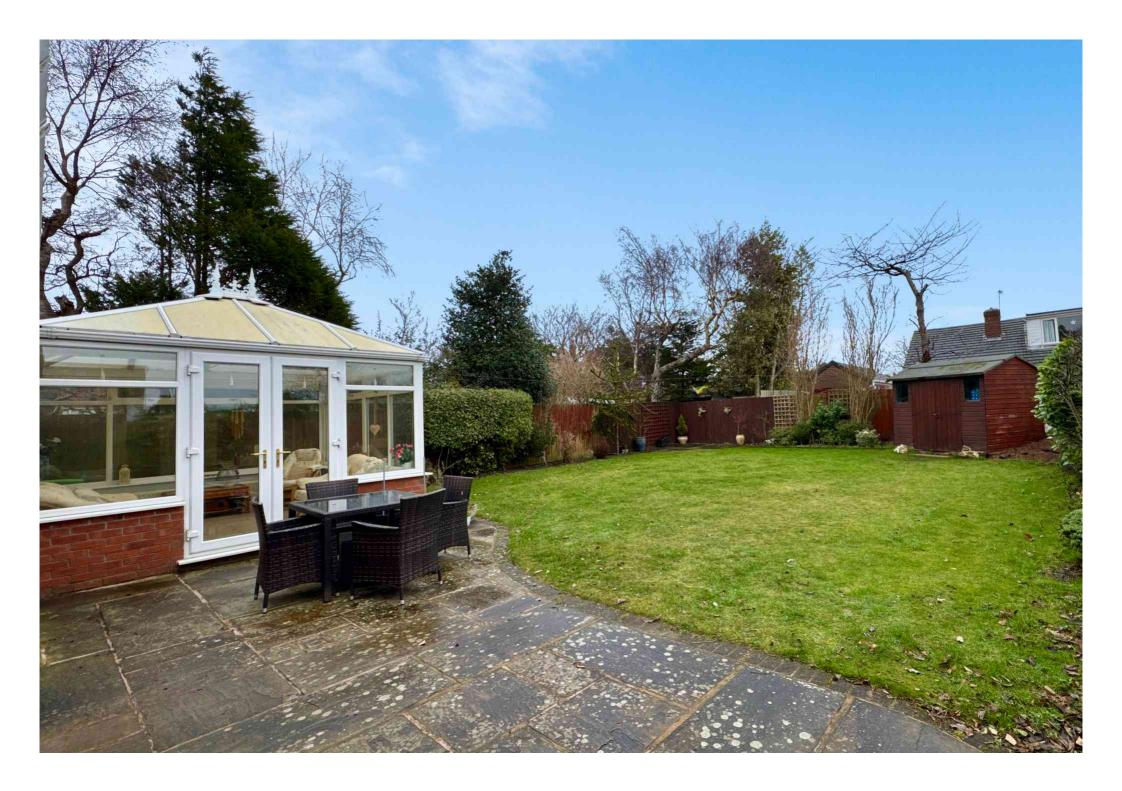

Outside, the property boasts excellent OFF-ROAD PARKING for several vehicles. The ENCLOSED REAR GARDEN is a great size—perfect for children and pets to play freely while offering space for outdoor entertaining.