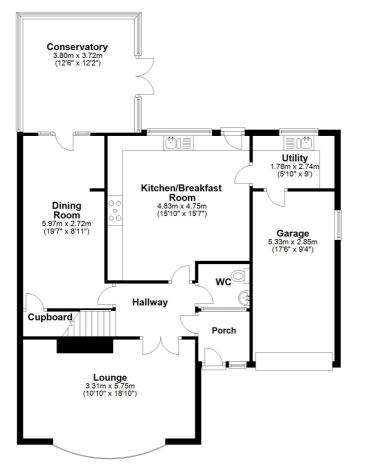

## Ground Floor

Approx. 107.3 sq. metres (1155.3 sq. feet)

Total area: approx. 179.7 sq. metres (1934.6 sq. feet)

Plan produced using PlanUp.