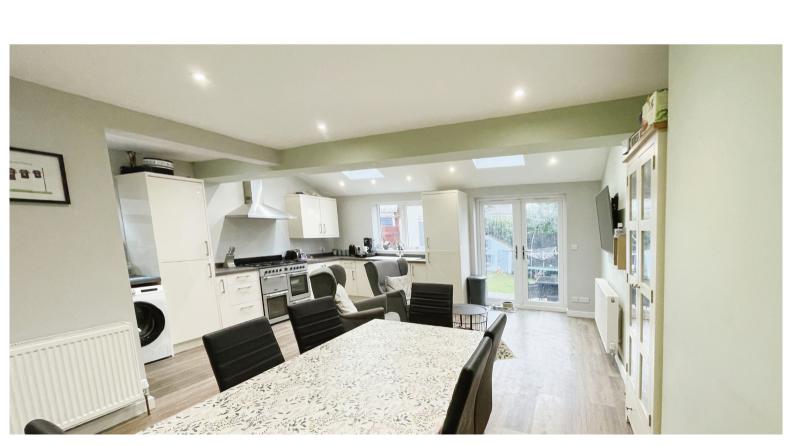

se this extended semi detached family home. Situated on the popular Pheasey Estate in Great Barr, within easy reach of popular primary and secondary schooling, amenities and motorway networks and offering NO UPWARD CHAIN. Accommodation in brief comprises, entrance porch, entrance hallway, lounge, modern, extended kitchen, dining family room, guest w.c., three good size bedrooms and wet room. Outside is a private rear garden with a raised decked patio having integrated sandpit with the rest laid to lawn, access to the garage, gardens and driveway to the fore.

#### **FEATURES**

- EXTENDED SEMI DETACHED FAMILY HOME
- POPULAR LOCATION FOR AMENITIES AND SCHOOLING
- EXTENDED KITCHEN/FAMILY AND DINING ROOM
- THREE AMPLE BEDROOMS

- WET ROOM
- GUEST W.C.
- DRIVEWAY AND GARDENS TO FORE
- GARAGE



## **ROOM DESCRIPTIONS**

# **Approach**

Approached via a driveway with fore gardens, door giving access to an enclosed porch with further door leading to the accommodation.

# **Entrance Hallway**

Having stairs rising to the first floor, radiator, door giving access to:-

# Lounge

11' 3" x 13' 7" (3.43m x 4.14m)

# Kitchen/Dining/Family Room

17' 9" x 21' 6" (5.41m x 6.55m)

## **Bedroom One**

8' 7" x 13' 7" (2.62m x 4.14m)

## **Bedroom Two**

9' 4" x 10' 0" (2.84m x 3.05m)

# **Bedroom Three**

7' 7" x 8' 9" (2.31m x 2.67m)

## Rear Garden

Having a raised decked patio area with integrated sandpit the rest is laid to lawn, side access and access to the garage.

## Garage

A single garage having up and over door.





















# **FLOORPLAN & EPC**

GROUND FLOOR 1ST FLOOR