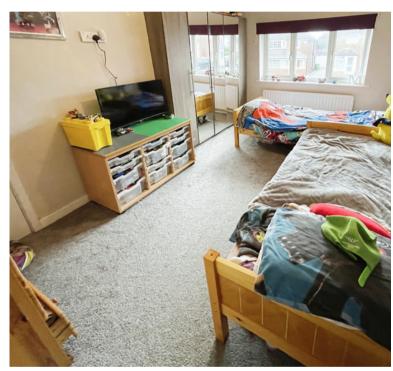

## **Bedroom One**

8' 7" x 13' 7" (2.62m x 4.14m)

## **Bedroom Two**

9' 4" x 10' 0" (2.84m x 3.05m)

# **Bedroom Three**

7' 7" x 8' 9" (2.31m x 2.67m)