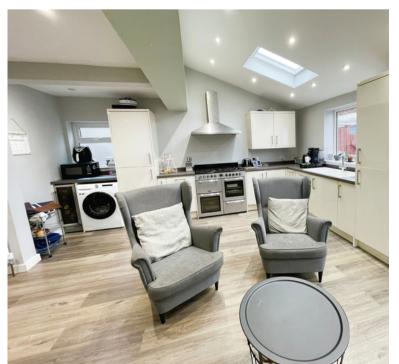

S

- WET ROOM
- GUEST W.C.
- DRIVEWAY AND GARDENS TO FORE
- GARAGE



## **ROOM DESCRIPTIONS**

# **Approach**

Approached via a driveway with fore gardens, door giving access to an enclosed porch with further door leading to the accommodation.

# **Entrance Hallway**

Having stairs rising to the first floor, radiator, door giving access to:-

# Lounge

11' 3" x 13' 7" (3.43m x 4.14m)

# Kitchen/Dining/Family Room

17' 9" x 21' 6" (5.41m x 6.55m)

## **Bedroom One**

8' 7" x 13' 7" (2.62m x 4.14m)

## **Bedroom Two**

9' 4" x 10' 0" (2.84m x 3.05m)

# **Bedroom Three**

7' 7" x 8' 9" (2.31m x 2.67m)

## Rear Garden

Having a raised decked patio area with integrated sandpit the rest is laid to lawn, side access and access to the garage.

## Garage

A single garage having up and over door.





















# **FLOORPLAN & EPC**

GROUND FLOOR 1ST FLOOR





STANFIELD ROAD, GREAT BARR, BIRMINGHAM, B43 7LF

Writes every attempt has been made to ensure me accuracy or the nooppian contained nere, measurements of doors, windows, comes and any other terms are approximate and on respectability is taken for any error, omission or mis-statement. This plan is for illustrative purposes only and should be used as such by any prospective purchaser. The services, systems and appliances shown have not been tested and no guarantee as to their operability or efficiency can be given.

Made with Merkonic CDD23