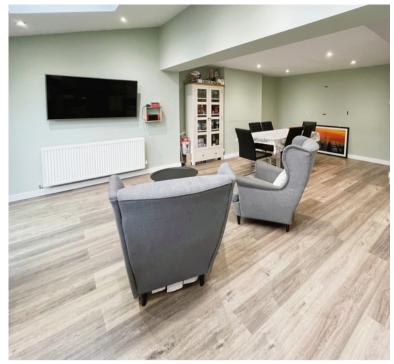

ROOM
- GUEST W.C.
- DRIVEWAY AND GARDENS TO FORE
- GARAGE



## **ROOM DESCRIPTIONS**

# **Approach**

Approached via a driveway with fore gardens, door giving access to an enclosed porch with further door leading to the accommodation.

# **Entrance Hallway**

Having stairs rising to the first floor, radiator, door giving access to:-

# Lounge

11' 3" x 13' 7" (3.43m x 4.14m)

# Kitchen/Dining/Family Room

17' 9" x 21' 6" (5.41m x 6.55m)

## **Bedroom One**

8' 7" x 13' 7" (2.62m x 4.14m)

## **Bedroom Two**

9' 4" x 10' 0" (2.84m x 3.05m)

# **Bedroom Three**

7' 7" x 8' 9" (2.31m x 2.67m)

## Rear Garden

Having a raised decked patio area with integrated sandpit the rest is laid to lawn, side access and access to the garage.

## Garage

A single garage having up and over door.





















# **FLOORPLAN & EPC**

GROUND FLOOR 1ST FLOOR





STANFIELD ROAD, GREAT BARR, BIRMINGHAM, B43 7LF

Writes every attempt has been made to ensure me accuracy or the nooppian contained nere, measurements of doors, windows, comes and any other terms are approximate and on respectability is taken for any error, omission or mis-statement. This plan is for illustrative purposes only and should be used as such by any prospective purchaser. The services, systems and appliances shown have not been tested and no guarantee as to their operability or efficiency can be given.

Made with Merkonic CDD23