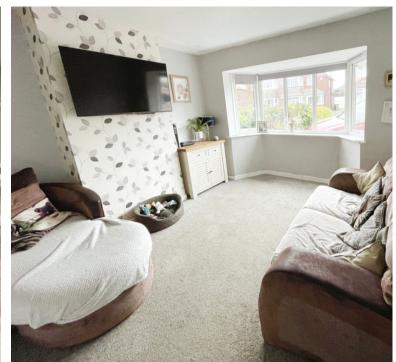

OOM
- GUEST W.C.
- DRIVEWAY AND GARDENS TO FORE
- GARAGE



## **ROOM DESCRIPTIONS**

# **Approach**

Approached via a driveway with fore gardens, door giving access to an enclosed porch with further door leading to the accommodation.

# **Entrance Hallway**

Having stairs rising to the first floor, radiator, door giving access to:-

# Lounge

11' 3" x 13' 7" (3.43m x 4.14m)

# Kitchen/Dining/Family Room

17' 9" x 21' 6" (5.41m x 6.55m)

## **Bedroom One**

8' 7" x 13' 7" (2.62m x 4.14m)

## **Bedroom Two**

9' 4" x 10' 0" (2.84m x 3.05m)

# **Bedroom Three**

7' 7" x 8' 9" (2.31m x 2.67m)

## Rear Garden

Having a raised decked patio area with integrated sandpit the rest is laid to lawn, side access and access to the garage.

## Garage

A single garage having up and over door.





















# **FLOORPLAN & EPC**

GROUND FLOOR 1ST FLOOR





STANFIELD ROAD, GREAT BARR, BIRMINGHAM, B43 7LF

Writes every attempt has been made to ensure me accuracy or the nooppian contained nere, measurements of doors, windows, comes and any other terms are approximate and on respectability is taken for any error, omission or mis-statement. This plan is for illustrative purposes only and should be used as such by any prospective purchaser. The services, systems and appliances shown have not been tested and no guarantee as to their operability or efficiency can be given.

Made with Merkonic CDD23