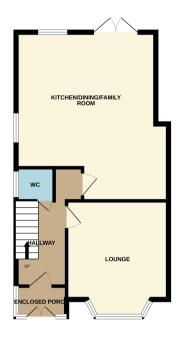

# **Approach**

Approached via a driveway with fore gardens, door giving access to an enclosed porch with further door leading to the accommodation.

# **Entrance Hallway**

Having stairs rising to the first floor, radiator, door giving access to:-

# Lounge

11' 3" x 13' 7" (3.43m x 4.14m)

# Kitchen/Dining/Family Room

17' 9" x 21' 6" (5.41m x 6.55m)

# **FLOORPLAN & EPC**

GROUND FLOOR 1ST FLOOR

STANFIELD ROAD, GREAT BARR, BIRMINGHAM, B43 7LF

Writes every attempt has been made to ensure me accuracy or the nooppian contained nere, measurements of doors, windows, comes and any other terms are approximate and on respectability is taken for any error, omission or mis-statement. This plan is for illustrative purposes only and should be used as such by any prospective purchaser. The services, systems and appliances shown have not been tested and no guarantee as to their operability or efficiency can be given.