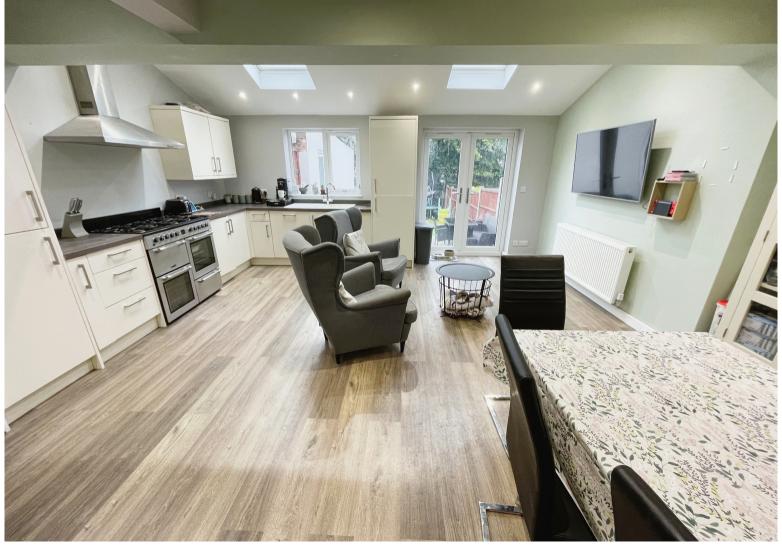

ET ROOM
- GUEST W.C.
- DRIVEWAY AND GARDENS TO FORE
- GARAGE



## **ROOM DESCRIPTIONS**

# **Approach**

Approached via a driveway with fore gardens, door giving access to an enclosed porch with further door leading to the accommodation.

# **Entrance Hallway**

Having stairs rising to the first floor, radiator, door giving access to:-

# Lounge

11' 3" x 13' 7" (3.43m x 4.14m)

# Kitchen/Dining/Family Room

17' 9" x 21' 6" (5.41m x 6.55m)

## **Bedroom One**

8' 7" x 13' 7" (2.62m x 4.14m)

## **Bedroom Two**

9' 4" x 10' 0" (2.84m x 3.05m)

# **Bedroom Three**

7' 7" x 8' 9" (2.31m x 2.67m)

## Rear Garden

Having a raised decked patio area with integrated sandpit the rest is laid to lawn, side access and access to the garage.

## Garage

A single garage having up and over door.





















# **FLOORPLAN & EPC**

GROUND FLOOR 1ST FLOOR





STANFIELD ROAD, GREAT BARR, BIRMINGHAM, B43 7LF

Writes every attempt has been made to ensure me accuracy or the nooppian contained nere, measurements of doors, windows, comes and any other terms are approximate and on respectability is taken for any error, omission or mis-statement. This plan is for illustrative purposes only and should be used as such by any prospective purchaser. The services, systems and appliances shown have not been tested and no guarantee as to their operability or efficiency can be given.

Made with Merkonic CDD23