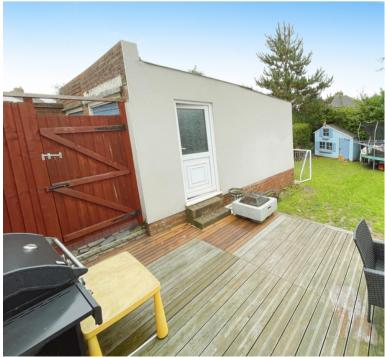

## Rear Garden

Having a raised decked patio area with integrated sandpit the rest is laid to lawn, side access and access to the garage.

## Garage

A single garage having up and over door.