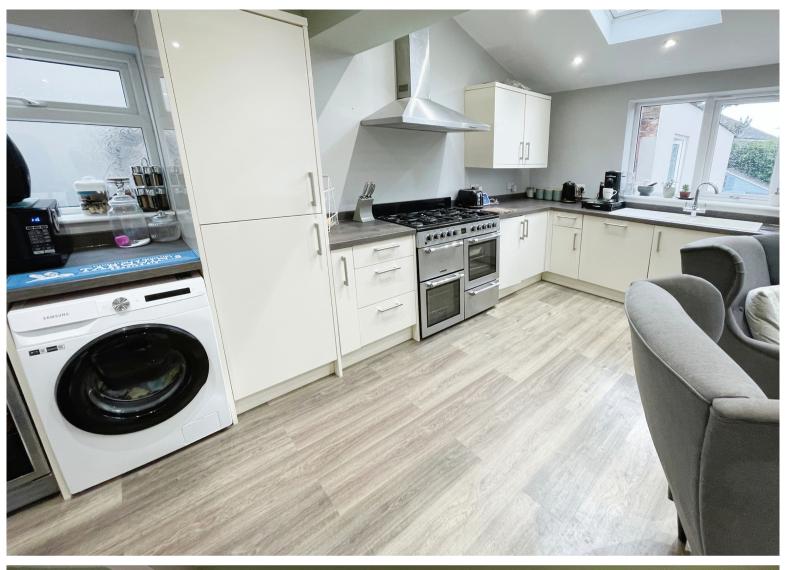

WET ROOM
- GUEST W.C.
- DRIVEWAY AND GARDENS TO FORE
- GARAGE



## **ROOM DESCRIPTIONS**

# **Approach**

Approached via a driveway with fore gardens, door giving access to an enclosed porch with further door leading to the accommodation.

# **Entrance Hallway**

Having stairs rising to the first floor, radiator, door giving access to:-

# Lounge

11' 3" x 13' 7" (3.43m x 4.14m)

# Kitchen/Dining/Family Room

17' 9" x 21' 6" (5.41m x 6.55m)

## **Bedroom One**

8' 7" x 13' 7" (2.62m x 4.14m)

## **Bedroom Two**

9' 4" x 10' 0" (2.84m x 3.05m)

# **Bedroom Three**

7' 7" x 8' 9" (2.31m x 2.67m)

## Rear Garden

Having a raised decked patio area with integrated sandpit the rest is laid to lawn, side access and access to the garage.

## Garage

A single garage having up and over door.





















# **FLOORPLAN & EPC**

GROUND FLOOR 1ST FLOOR





STANFIELD ROAD, GREAT BARR, BIRMINGHAM, B43 7LF

Writes every attempt has been made to ensure me accuracy or the nooppian contained nere, measurements of doors, windows, comes and any other terms are approximate and on respectability is taken for any error, omission or mis-statement. This plan is for illustrative purposes only and should be used as such by any prospective purchaser. The services, systems and appliances shown have not been tested and no guarantee as to their operability or efficiency can be given.

Made with Merkonic CDD23