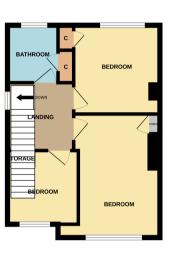

## **Bedroom One**

8' 7" x 13' 7" (2.62m x 4.14m)

## **Bedroom Two**

9' 4" x 10' 0" (2.84m x 3.05m)

# **Bedroom Three**

7' 7" x 8' 9" (2.31m x 2.67m)

# **FLOORPLAN & EPC**

GROUND FLOOR 1ST FLOOR

STANFIELD ROAD, GREAT BARR, BIRMINGHAM, B43 7LF

Writes every attempt has been made to ensure me accuracy or the nooppian contained nere, measurements of doors, windows, comes and any other terms are approximate and on respectability is taken for any error, omission or mis-statement. This plan is for illustrative purposes only and should be used as such by any prospective purchaser. The services, systems and appliances shown have not been tested and no guarantee as to their operability or efficiency can be given.