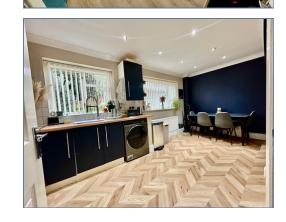

## £295,000 Freehold

- Three bedroom
- Lanscaped Rear Garden
- Driveway for two cars
- EPC Rating

we are pleased to offer for sale a three bedroom semi detached, offered for sale with no upward chain. The accommodation briefly comprises; entrance hall, lounge/dining room, kitchen, first floor, three bedrooms and a bathroom. Outside there is a rear garden and allocated parking. Energy rating D. Council tax band C.