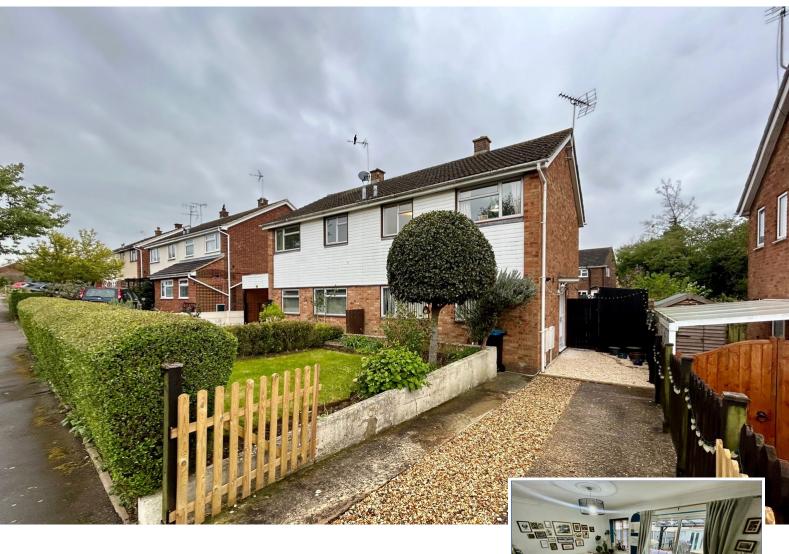

## £295,000 Freehold

- Three bedroom
- Lanscaped Rear Garden
- Driveway for two cars
- EPC Rating

we are pleased to offer for sale a three bedroom semi detached, offered for sale with no upward chain. The accommodation briefly comprises; entrance hall, lounge/dining room, kitchen, first floor, three bedrooms and a bathroom. Outside there is a rear garden and allocated parking. Energy rating D. Council tax band C.

Located west Bletchley the property offer fantastic access to local amenities and is within close proximity to Bletchley/Milton Keynes train stations.