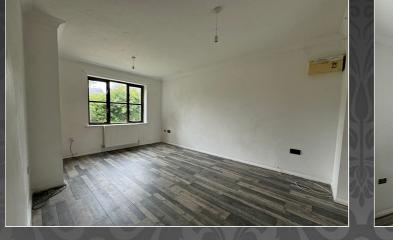

#### Lounge

4.36m x 3.37m (14' 4" x 11' 1") Plastered ceiling, overhead lighting, front aspect window, radiator, under stairs storage cupboard and wood effect flooring.

#### **Kitchen/Diner**

4.25m x 3.21m (13' 11" x 10' 6") Plastered ceiling, overhead lighting, rear aspect window, rear aspect French doors, radiator and wood effect flooring.