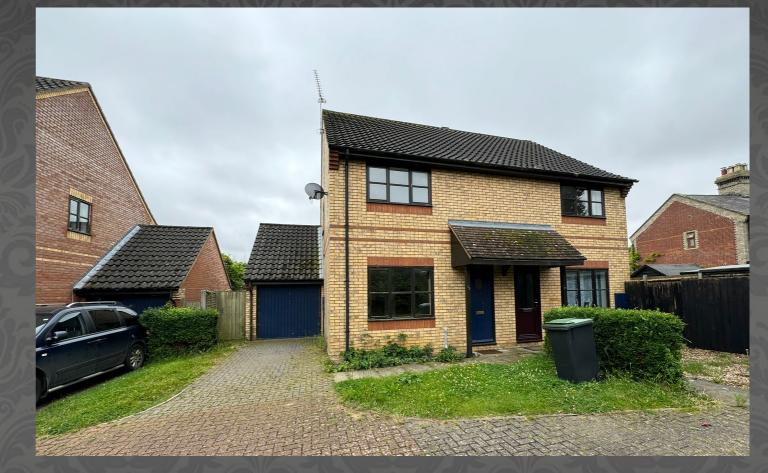

# Glebe Way, Mendlesham, Stowmarket

# Glebe Way, Mendlesham, Stowmarket

Offered for sale is this SEMI-DETACHED Three bedroom house with a SINGLE GARAGE, off road parking and SOUTH FACING rear garden. The home comprises of an OPEN-PLAN Kitchen/Dining room with French doors to the garden, spacious lounge, sizable main bedroom and family bathroom.

# • THREE BED SEMI DETACHED HOUSE

- OPEN PLAN KITCHEN / DINER
- GARAGE AND OFF ROAD PARKING
- CLOSE TO LOCAL AMENITIES
- SOUTH FACING REAR GARDEN • SPACIOUS LOUNGE

14

- POPULAR VILLAGE LOCATION
- OIL FIRED CENTRAL HEATING