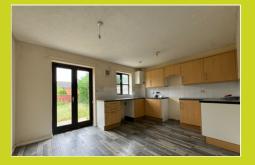

#### **Kitchen/Diner**

4.25m x 3.21m (13' 11" x 10' 6") Plastered ceiling, overhead lighting, rear aspect window, rear aspect French doors, radiator and wood effect flooring.