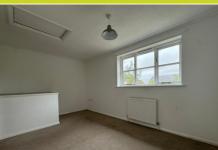

## **Bedroom Two**

2.55m x 2.39m (8' 4" x 7' 10") Plastered ceiling, overhead lighting, rear aspect window, radiator and carpeted flooring.

### **Bedroom Three**

2.39m x 2.29m (7' 10" x 7' 6") Plastered ceiling, overhead lighting, side aspect window, radiator and carpeted flooring.

rs, windows, rooms and any other items are approximate and no responsibility is taken to are intersubliftibility and the statement. This plan is for illustrative purposes only and should be used as such by any dive purchaser. The services, systems and appliances shown have not been tested and no guarantee as to their openability or efficiency can be given. Made with Metropic 202024