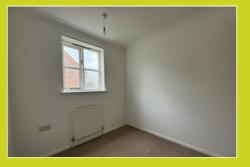

#### Bedroom One

4.38m x 2.69m (14' 4" x 8' 10") Plastered ceiling, overhead lighting, loft access hatch, front aspect window, radiator and carpeted flooring.

## **Bedroom Two**

2.55m x 2.39m (8' 4" x 7' 10") Plastered ceiling, overhead lighting, rear aspect window, radiator and carpeted flooring.

### **Bedroom Three**

2.39m x 2.29m (7' 10" x 7' 6") Plastered ceiling, overhead lighting, side aspect window, radiator and carpeted flooring.

rs, windows, rooms and any other items are approximate and no responsibility is taken to are intersubliftibility and the statement. This plan is for illustrative purposes only and should be used as such by any dive purchaser. The services, systems and appliances shown have not been tested and no guarantee as to their openability or efficiency can be given. Made with Metropic 202024