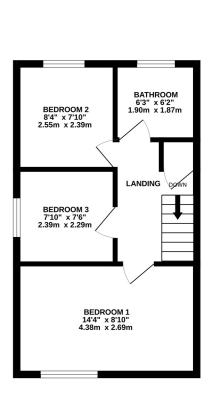

### Landing

Plastered ceiling, overhead lighting, airing cupboard and carpeted flooring.

#### Bedroom One

4.38m x 2.69m (14' 4" x 8' 10") Plastered ceiling, overhead lighting, loft access hatch, front aspect window, radiator and carpeted flooring.

## **Bedroom Two**

2.55m x 2.39m (8' 4" x 7' 10") Plastered ceiling, overhead lighting, rear aspect window, radiator and carpeted flooring.

### **Bedroom Three**

2.39m x 2.29m (7' 10" x 7' 6") Plastered ceiling, overhead lighting, side aspect window, radiator and carpeted flooring.

rs, windows, rooms and any other items are approximate and no responsibility is taken to are intersubliftibility and the statement. This plan is for illustrative purposes only and should be used as such by any dive purchaser. The services, systems and appliances shown have not been tested and no guarantee as to their openability or efficiency can be given. Made with Metropic 202024

The above floor plans are not to scale and are shown for indication purposes only.

1ST FLOOR