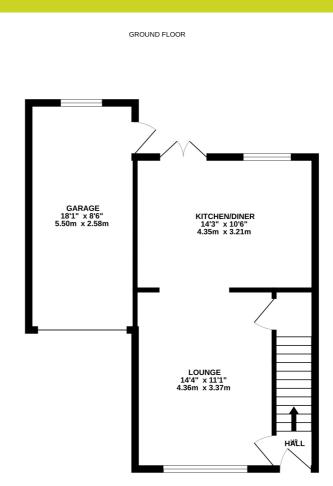

## **GROUND FLOOR**

#### Hall

Plastered ceiling, overhead lighting, carpeted stairs leading to first floor and carpeted flooring.

#### Lounge

4.36m x 3.37m (14' 4" x 11' 1") Plastered ceiling, overhead lighting, front aspect window, radiator, under stairs storage cupboard and wood effect flooring.

#### **Kitchen/Diner**

4.25m x 3.21m (13' 11" x 10' 6") Plastered ceiling, overhead lighting, rear aspect window, rear aspect French doors, radiator and wood effect flooring.

The above floor plans are not to scale and are shown for indication purposes only.

1ST FLOOR