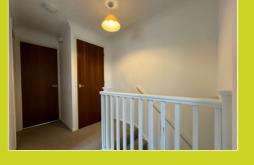

### Landing

Plastered ceiling, overhead lighting, airing cupboard and carpeted flooring.