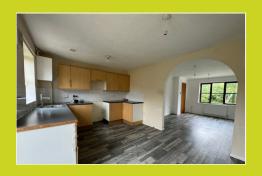

#### **Kitchen/Diner**

4.25m x 3.21m (13' 11" x 10' 6") Plastered ceiling, overhead lighting, rear aspect window, rear aspect French doors, radiator and wood effect flooring.