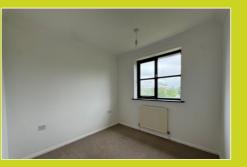

## **Bedroom Two**

2.55m x 2.39m (8' 4" x 7' 10") Plastered ceiling, overhead lighting, rear aspect window, radiator and carpeted flooring.

### **Bedroom Three**

2.39m x 2.29m (7' 10" x 7' 6") Plastered ceiling, overhead lighting, side aspect window, radiator and carpeted flooring.

rs, windows, rooms and any other items are approximate and no responsibility is taken to are intersubliftibility and the statement. This plan is for illustrative purposes only and should be used as such by any dive purchaser. The services, systems and appliances shown have not been tested and no guarantee as to their openability or efficiency can be given. Made with Metropic 202024