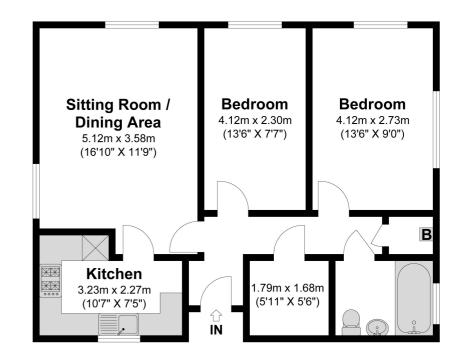

The property stretches 656 square ft in total and comprises a south-facing 16ft reception room that enjoys sunlight throughout the day, with suitable space for both living and dining furniture. The property also features fitted kitchen with gas cooker, modern re-fitted fully-tiled bathroom, and two 13ft double bedrooms.

### **First Floor** Illustrations are for identification purposes only, measurements are approximate, not to scale

Prospective purchasers should be aware that these sales particulars are intended as a general guide only and room sizes should not be relied upon for carpets or furnishing. We have not carried out any form of survey nor have we tested any appliance or services, mechanical or electrical. All maps are supplied by Goview.co.uk from Ordnance Survey mapping. Care has been taken in the preparation of these sales particulars, which are thought to be materially correct, although their accuracy is not guaranteed and they do not form part of any contract

F: 01753 545859

langley.enquiries@oakwood-estates.co.uk

T: 01753 944007

Approximate Floor Area 656.27 Square feet 60.97 Square metres