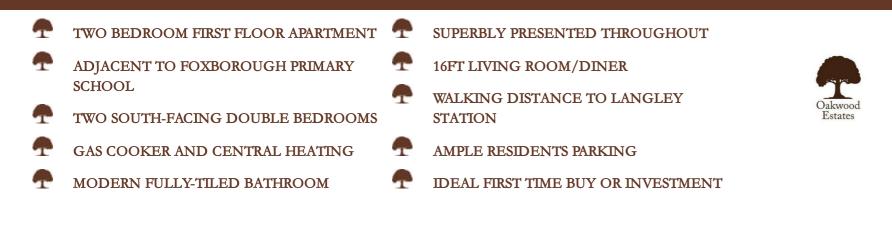

# Cypress House, Eden Close, Langley £250,000 Leasehold

This two bedroom first floor apartment is offered to the market in very good condition throughout, offering a perfect first time buy for those looking for an immediate move. Also appealing to investors, the property is perfectly situated adjacent to Foxborough Primary School and within walking distance of Langley Station.

The property stretches 656 square ft in total and comprises a south-facing 16ft reception room that enjoys sunlight throughout the day, with suitable space for both living and dining furniture. The property also features fitted kitchen with gas cooker, modern re-fitted fully-tiled bathroom, and two 13ft double bedrooms.

The property also benefits ample residents parking spaces within the cul-de-sac, gas central heating, plenty of storage, and communal green outdoor areas.

The property is ideally situated a short commute from Heathrow airport and within catchment for the three local grammar schools.