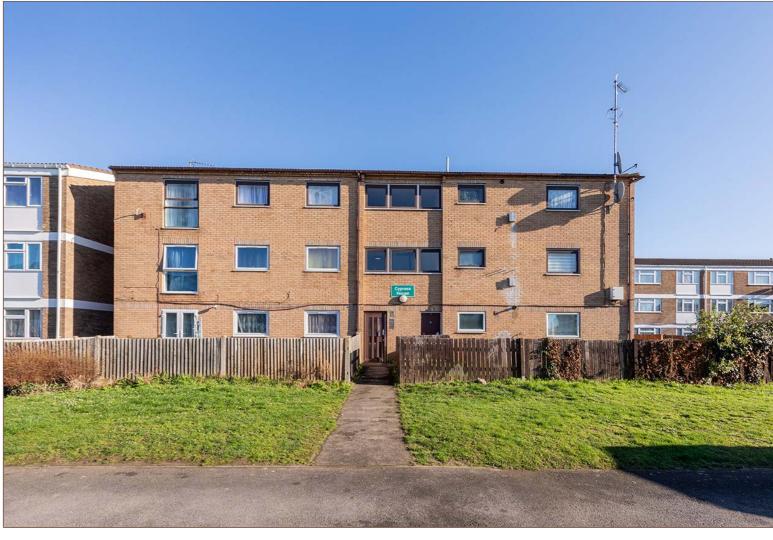

# Cypress House, Eden Close, Langley £250,000 Leasehold

This two bedroom first floor apartment is offered to the market in very good condition throughout, offering a perfect first time buy for those looking for an immediate move. Also appealing to investors, the property is perfectly situated adjacent to Foxborough Primary School and within walking distance of Langley Station.

The property stretches 656 square ft in total and comprises a south-facing 16ft reception room that enjoys sunlight throughout the day, with suitable space for both living and dining furniture. The property also features fitted kitchen with gas cooker, modern re-fitted fully-tiled bathroom, and two 13ft double bedrooms.