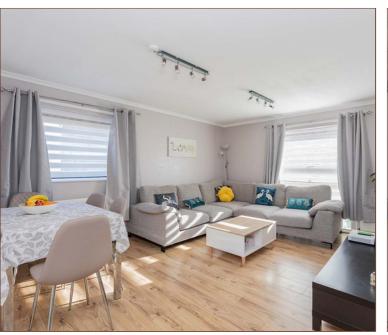

The property stretches 656 square ft in total and comprises a south-facing 16ft reception room that enjoys sunlight throughout the day, with suitable space for both living and dining furniture. The property also features fitted kitchen with gas cooker, modern re-fitted fully-tiled bathroom, and two 13ft double bedrooms.