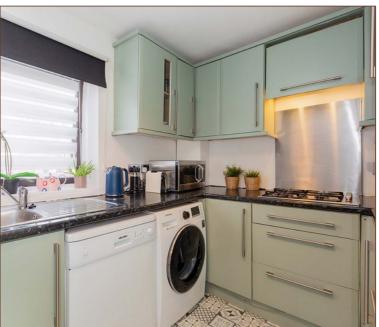

The property stretches 656 square ft in total and comprises a south-facing 16ft reception room that enjoys sunlight throughout the day, with suitable space for both living and dining furniture. The property also features fitted kitchen with gas cooker, modern re-fitted fully-tiled bathroom, and two 13ft double bedrooms.