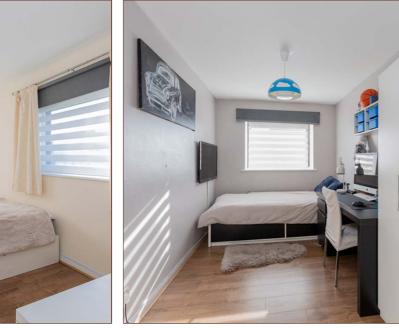

The property stretches 656 square ft in total and comprises a south-facing 16ft reception room that enjoys sunlight throughout the day, with suitable space for both living and dining furniture. The property also features fitted kitchen with gas cooker, modern re-fitted fully-tiled bathroom, and two 13ft double bedrooms.