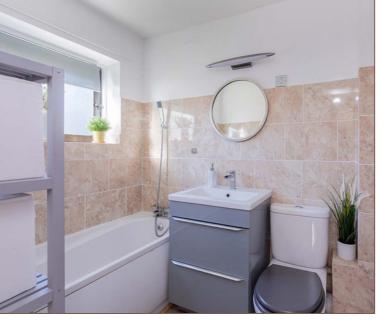

The property stretches 656 square ft in total and comprises a south-facing 16ft reception room that enjoys sunlight throughout the day, with suitable space for both living and dining furniture. The property also features fitted kitchen with gas cooker, modern re-fitted fully-tiled bathroom, and two 13ft double bedrooms.