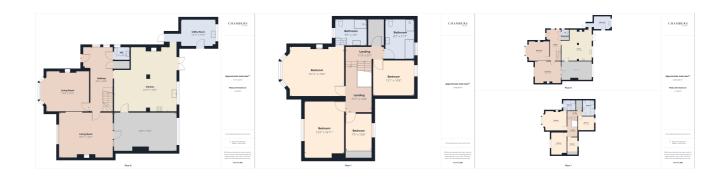

Chambers Estate Agents are delighted to receive formal instructions to market this beautiful period home located on one of Whitchurch's most sought after roads.

The accommodation, which measures just over 2800 square feet in size, briefly comprises entrance hall, cloakroom/wc, three reception rooms, fitted kitchen / breakfast room, utility room, four bedrooms, en-suite shower room to the master bedroom, and a family bathroom. The property further benefits from gas central heating, ample off-road parking for several cars, good-size garage, an enclosed mature rear garden, which enjoys a south-west facing garden and is complemented by a large patio. Furthermore, the property retains a great deal of character and charm with a wealth of original period features still intact.