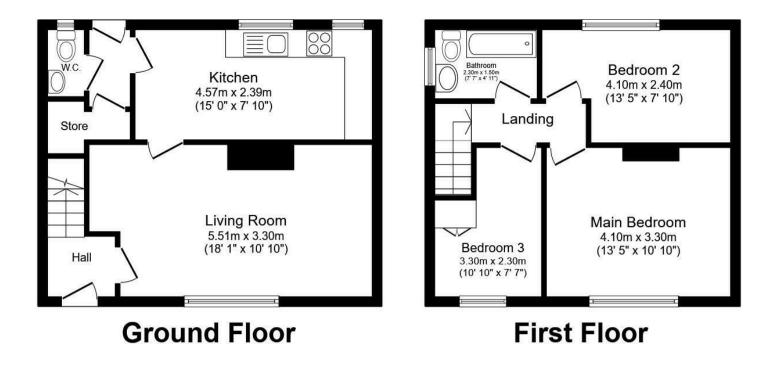

## Total floor area 78.0 sq.m. (839 sq.ft.) approx

This floor plan is for illustrative purposes only. It is not drawn to scale. Any measurements, floor areas (including any total floor area), openings and orientation are approximate. No details are guaranteed, they cannot be relied upon for any purpose and they do not form part of any agreement. No liability is taken for any error, omission or misstatement. A party must rely upon its own inspection(s). Plan produced for Reed Rains. Powered by www.focalagent.com