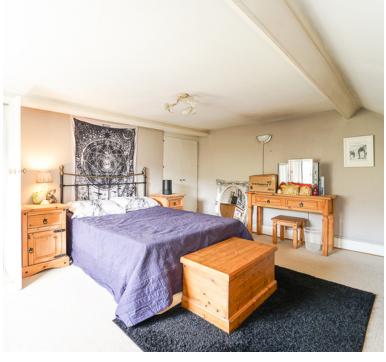

#### Bedroom:

15' 7" x 13' 0" (4.75m x 3.96m) Feature central fireplace, radiator, window