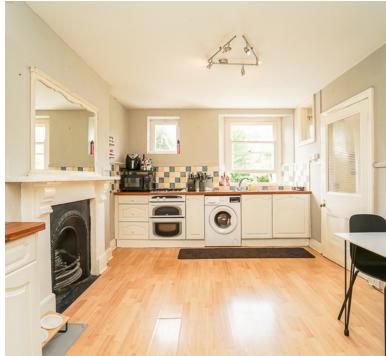

#### Kitchen/breakfast room:

15' 6" x 10' 7" (4.72m x 3.23m) Sink unit, floor and wall units, window, radiator, feature fireplace, display cabinets, plumbing for washing machine, built in oven and hob