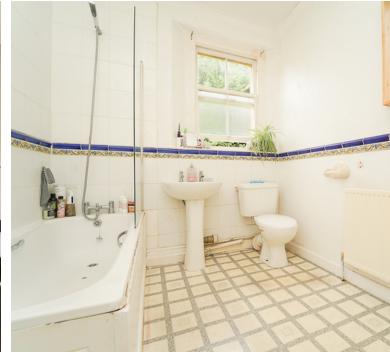

#### **Bathroom:**

Bath, wash hand basin, low level WC, attractive tiling to the walls, window, radiator