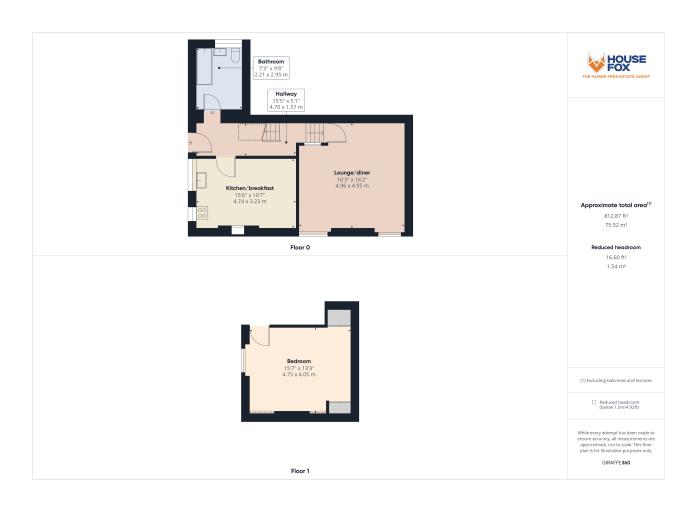

The maisonette is set in an imposing property and comprises own private entrance to the rear of the house via steps to the front door, once inside the apartment, it is set over two floors and comprises hallway, good size lounge/diner, a lovely size kitchen/breakfast room, a large double bedroom, bathroom, plus gas central heating and an area of garden to sit and relax in.

# Lounge:

16' 3" x 16' 2" (4.95m x 4.93m) 2 windows, radiator, feature central fire surround, ceiling cornice

#### Kitchen/breakfast room:

15' 6" x 10' 7" (4.72m x 3.23m) Sink unit, floor and wall units, window, radiator, feature fireplace, display cabinets, plumbing for washing machine, built in oven and hob

#### **Bathroom:**

Bath, wash hand basin, low level WC, attractive tiling to the walls, window, radiator

#### Bedroom:

15' 7" x 13' 0" (4.75m x 3.96m) Feature central fireplace, radiator, window