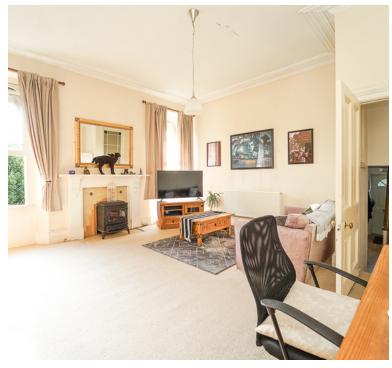

# Lounge:

16' 3" x 16' 2" (4.95m x 4.93m) 2 windows, radiator, feature central fire surround, ceiling cornice