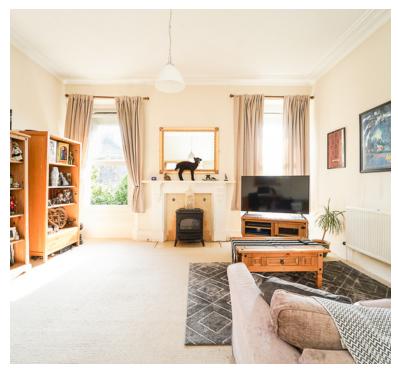

# Lounge:

16' 3" x 16' 2" (4.95m x 4.93m) 2 windows, radiator, feature central fire surround, ceiling cornice