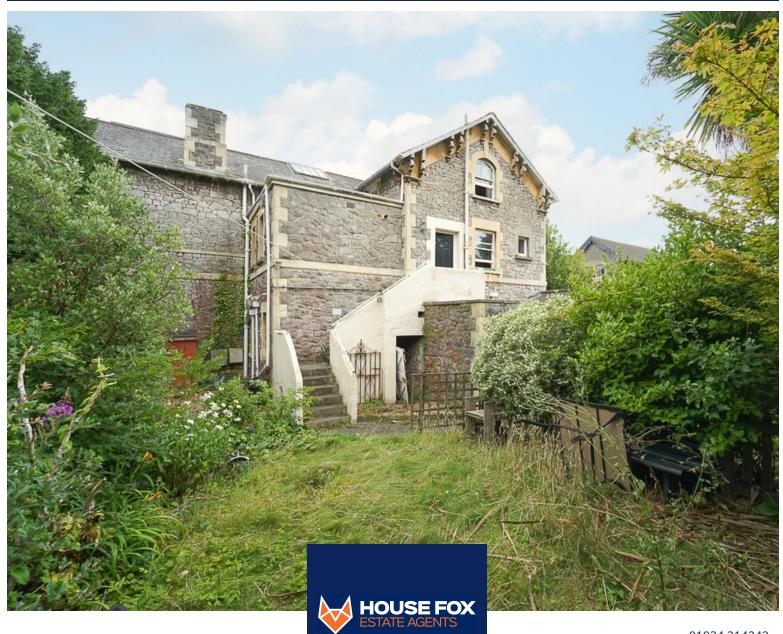

The maisonette is set in an imposing property and comprises own private entrance to the rear of the house via steps to the front door, once inside the apartment, it is set over two floors and comprises hallway, good size lounge/diner, a lovely size kitchen/breakfast room, a large double bedroom, bathroom, plus gas central heating and an area of garden to sit and relax in.

# The apartment is approched to the rear of the property

Steps going up to the front door

### Garden:

To the rear of the property, there is a area of garden, laid to lawn and mature shrubs and bushes