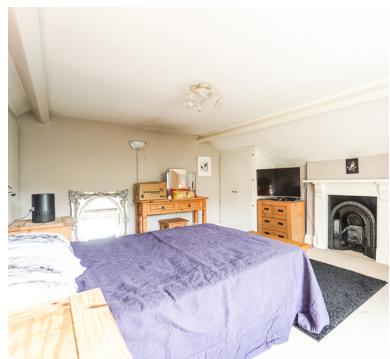

#### Bedroom:

15' 7" x 13' 0" (4.75m x 3.96m) Feature central fireplace, radiator, window