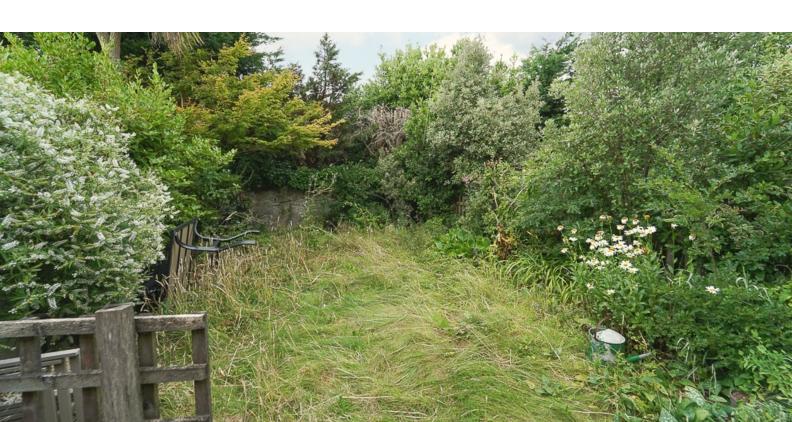

### Garden:

To the rear of the property, there is a area of garden, laid to lawn and mature shrubs and bushes